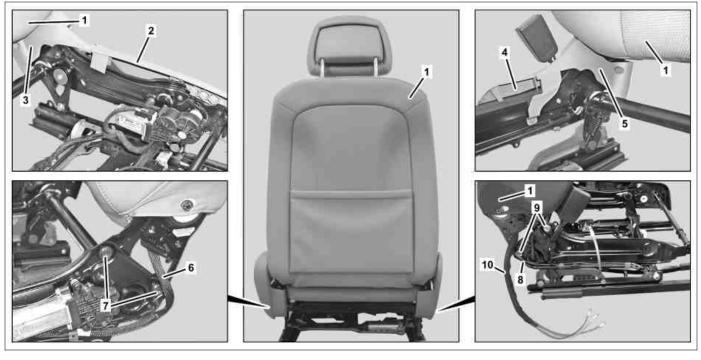

## Shown on model 204.0 with code (409) Left/right front multicontour seats and code (873) Seat heater for left and right front seat, left front seat

| 1 | Front  | seat | baci | krest |
|---|--------|------|------|-------|
| ı | FIUIIL | Seal | Daci | 11621 |

#### 2 Outer cover

### 5 Cover

## Electrical wiring harness

Pneumatic wiring harness (model 204.0/2, 207, 212, 218 with code (409) Left/right front multicontour seats)

Cover

**Bolts** 

3 4 Cover

8 Electrical wiring harness (with code (873) Seat heater for left and right front seats)

| XX | Remove/install                                                                                              |                                                                                                                          |                  |
|----|-------------------------------------------------------------------------------------------------------------|--------------------------------------------------------------------------------------------------------------------------|------------------|
| 1  | Remove left or right front seat                                                                             |                                                                                                                          | AR91.10-P-1000CW |
| 2  | Remove seat cushion                                                                                         |                                                                                                                          | AR91.10-P-3310CW |
| 3  | Detach outer cover (2) on seat adjustment mechanism                                                         | MODEL 204.0/2/9Outer cover                                                                                               | AR91.10-P-1200CY |
|    |                                                                                                             | MODEL 204.3, 207Outer cover                                                                                              | AR91.10-P-1200EC |
|    |                                                                                                             | MODEL 212, 218Outer cover                                                                                                | AR91.10-P-1200EW |
| 4  | Detach covers (3, 4, 5) on seat adjustment mechanism                                                        |                                                                                                                          |                  |
| 5  | Expose electrical wiring harness (6) on seat adjustment mechanism and remove from seat adjustment mechanism | i Installation: Observe routing and attachment of electrical wiring harness (6) in seat adjustment mechanism.            |                  |
| 6  | Expose electrical wiring harness (8) on seat adjustment mechanism and remove from seat adjustment mechanism | On vehicles with code (873) Seat heater for right and left front seats                                                   |                  |
|    |                                                                                                             | installation: Observe routing and attachment of electrical wiring harness (8).                                           |                  |
| 7  | Expose dynamic seat electrical wiring harness on seat adjustment mechanism                                  | Model 218 with code (432) Active multicontour seat On model 212 with code (432) Left and right dynamic multicontour seat |                  |

|    |                                                            | i Installation: Observe routing and attachment of dynamic seat electrical wiring harness.                                                                               |                     |
|----|------------------------------------------------------------|-------------------------------------------------------------------------------------------------------------------------------------------------------------------------|---------------------|
| 8  | Expose pneumatic harness (10) on seat adjustment mechanism | On model 204.0/2/3, 207, 212, 218 with code (409) Left/right front multicontour seats  i Installation: Observe routing and attachment of pneumatic wiring harness (10). |                     |
| 9  | Remove screws (7, 9) from backrest fitting                 | Nm Bolt at backrest fitting                                                                                                                                             | *BA91.10-P-1001-01Q |
| 10 | Remove front seat backrest (1)                             |                                                                                                                                                                         |                     |
| 11 | Install in the reverse order                               |                                                                                                                                                                         |                     |