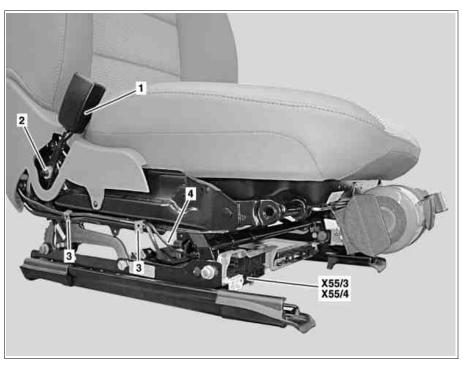

#### Shown on model 204.052, left front seat

Seat belt buckle

2 Nut 3 Clip

4 Electrical wiring harness X55/3 Driver seat connector block X55/4 Front passenger seat connector

P91.40-2740-06

| 33 X   | Remove/install                                                                                                                                                                                                                                                            |                                                                                        |                     |
|--------|---------------------------------------------------------------------------------------------------------------------------------------------------------------------------------------------------------------------------------------------------------------------------|----------------------------------------------------------------------------------------|---------------------|
| 1      | Remove left or right front seat                                                                                                                                                                                                                                           | MODEL 204, 207, 212, 218                                                               | AR91.10-P-1000CW    |
|        |                                                                                                                                                                                                                                                                           | MODEL 463.202/222/303/306/336/340                                                      | AR91.10-P-1000GM    |
|        |                                                                                                                                                                                                                                                                           | MODEL 463.236/237/270/271/341/346                                                      | AR91.10-P-1000GN    |
| )      | Unclip driver seat connector block (X55/3) or front passenger seat connector block (X55/4) from bracket                                                                                                                                                                   |                                                                                        |                     |
| 3      | Unclip driver seat belt buckle restraint system switch electrical connector or front passenger seat belt buckle restraint system switch electrical connector from driver seat connector block (X55/3) or front passenger seat connector block (X55/4) using suitable tool | © Carefully unclip electrical connector. Risk of breakage to the electrical connector. |                     |
| ļ      | Loosen clamps (3) on seat frame                                                                                                                                                                                                                                           |                                                                                        |                     |
| ;<br>) | Expose electric wiring harness (4)                                                                                                                                                                                                                                        |                                                                                        |                     |
| 3      | Detach seat belt buckle (1)                                                                                                                                                                                                                                               | Nm                                                                                     | *BA91.40-P-1004-01P |
|        |                                                                                                                                                                                                                                                                           | MODEL 204, 207                                                                         | *BA91.40-P-1006-01Q |
|        |                                                                                                                                                                                                                                                                           | MODEL 212, 218                                                                         |                     |
|        |                                                                                                                                                                                                                                                                           | Nm MODEL 463                                                                           | *BA91.40-P-1003-01C |
| 7      | Install in the reverse order                                                                                                                                                                                                                                              |                                                                                        |                     |