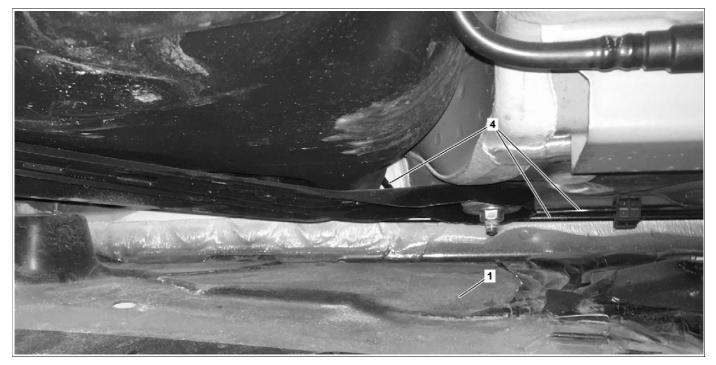

## Shown on model 204

1 Side underfloor paneling

#### 4 Brake lines

P42.00-A000-09

| <b>⊯</b> AR |                                                                               |                                                                                                                                                                                                                                                                                                                                                                                                                                                                     | AR00.60-P-1006A |
|-------------|-------------------------------------------------------------------------------|---------------------------------------------------------------------------------------------------------------------------------------------------------------------------------------------------------------------------------------------------------------------------------------------------------------------------------------------------------------------------------------------------------------------------------------------------------------------|-----------------|
| X           | Remove                                                                        |                                                                                                                                                                                                                                                                                                                                                                                                                                                                     |                 |
| 2           | Remove bolts (3) and nuts (2) and release side underfloor paneling.           |                                                                                                                                                                                                                                                                                                                                                                                                                                                                     |                 |
| 3           | Fold side underfloor paneling (1) downwards.                                  |                                                                                                                                                                                                                                                                                                                                                                                                                                                                     |                 |
| 4           | Check                                                                         |                                                                                                                                                                                                                                                                                                                                                                                                                                                                     |                 |
| 4           | Check brake lines (4) and holder in field of vision.                          | i If necessary, use commercially available devices/tools.  Swiveling inspection mirror with lighting, comparable to inspection mirror Hazet 1977-1 If the brake lines (4) are not damaged or corroded,  brake lines (4) are OK, continue with operation step 5.  If the brake lines (4) are damaged or corroded  ↓  rectify problems, in accordance with the country-specific regulations for mobility and body shell complaints.  i After obtaining special order. |                 |
| X           | Install                                                                       |                                                                                                                                                                                                                                                                                                                                                                                                                                                                     |                 |
| 5           | Fold side underfloor paneling (1) upwards and tighten bolts (3) and nuts (2). |                                                                                                                                                                                                                                                                                                                                                                                                                                                                     |                 |
|             | Preparatory activity                                                          |                                                                                                                                                                                                                                                                                                                                                                                                                                                                     |                 |
| 6<br>⊯AR    | Lower vehicle with vehicle lift.                                              |                                                                                                                                                                                                                                                                                                                                                                                                                                                                     | AR00.60-P-1006A |