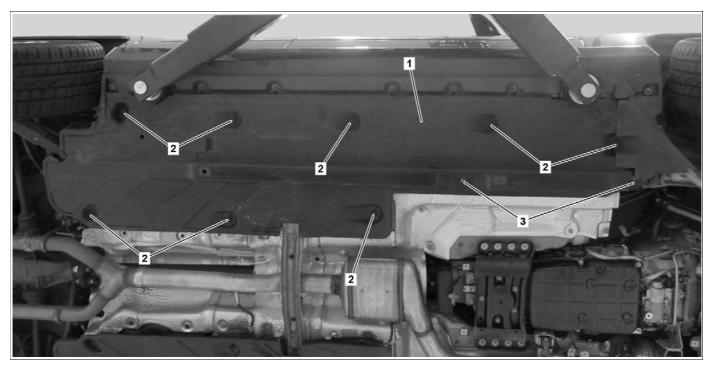

## Shown on model 204

- 1 Side underfloor paneling
- 2 Nuts

P42.00-A001-09

| <b>⊯</b> AR |                                                                               |                                                                                                                                                                                                                                                                                                                                                                                                                                                                     | AR00.60-P-1006A |
|-------------|-------------------------------------------------------------------------------|---------------------------------------------------------------------------------------------------------------------------------------------------------------------------------------------------------------------------------------------------------------------------------------------------------------------------------------------------------------------------------------------------------------------------------------------------------------------|-----------------|
| X           | Remove                                                                        |                                                                                                                                                                                                                                                                                                                                                                                                                                                                     |                 |
| 2           | Remove bolts (3) and nuts (2) and release side underfloor paneling.           |                                                                                                                                                                                                                                                                                                                                                                                                                                                                     |                 |
| 3           | Fold side underfloor paneling (1) downwards.                                  |                                                                                                                                                                                                                                                                                                                                                                                                                                                                     |                 |
| 4           | Check                                                                         |                                                                                                                                                                                                                                                                                                                                                                                                                                                                     |                 |
| 4           | Check brake lines (4) and holder in field of vision.                          | i If necessary, use commercially available devices/tools.  Swiveling inspection mirror with lighting, comparable to inspection mirror Hazet 1977-1 If the brake lines (4) are not damaged or corroded,  brake lines (4) are OK, continue with operation step 5.  If the brake lines (4) are damaged or corroded  ↓  rectify problems, in accordance with the country-specific regulations for mobility and body shell complaints.  i After obtaining special order. |                 |
| X           | Install                                                                       |                                                                                                                                                                                                                                                                                                                                                                                                                                                                     |                 |
| 5           | Fold side underfloor paneling (1) upwards and tighten bolts (3) and nuts (2). |                                                                                                                                                                                                                                                                                                                                                                                                                                                                     |                 |
|             | Preparatory activity                                                          |                                                                                                                                                                                                                                                                                                                                                                                                                                                                     |                 |
| 6<br>⊯AR    | Lower vehicle with vehicle lift.                                              |                                                                                                                                                                                                                                                                                                                                                                                                                                                                     | AR00.60-P-1006A |