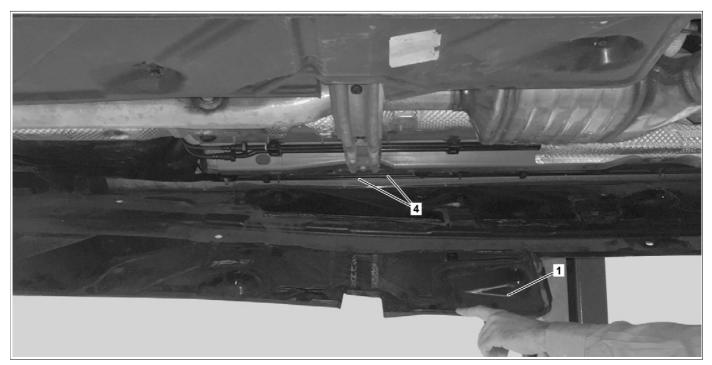

## Shown on model 204

1 Side underfloor paneling

4 Brake lines

P42.00-A003-09

| <b>⊯</b> AR |                                                                               |                                                                                                                                                                                                                                                                                                                                                                                                                                                                     | AR00.60-P-1006A |
|-------------|-------------------------------------------------------------------------------|---------------------------------------------------------------------------------------------------------------------------------------------------------------------------------------------------------------------------------------------------------------------------------------------------------------------------------------------------------------------------------------------------------------------------------------------------------------------|-----------------|
| X           | Remove                                                                        |                                                                                                                                                                                                                                                                                                                                                                                                                                                                     |                 |
| 2           | Remove bolts (3) and nuts (2) and release side underfloor paneling.           |                                                                                                                                                                                                                                                                                                                                                                                                                                                                     |                 |
| 3           | Fold side underfloor paneling (1) downwards.                                  |                                                                                                                                                                                                                                                                                                                                                                                                                                                                     |                 |
| 4           | Check                                                                         |                                                                                                                                                                                                                                                                                                                                                                                                                                                                     |                 |
| 4           | Check brake lines (4) and holder in field of vision.                          | i If necessary, use commercially available devices/tools.  Swiveling inspection mirror with lighting, comparable to inspection mirror Hazet 1977-1 If the brake lines (4) are not damaged or corroded,  brake lines (4) are OK, continue with operation step 5.  If the brake lines (4) are damaged or corroded  ↓  rectify problems, in accordance with the country-specific regulations for mobility and body shell complaints.  i After obtaining special order. |                 |
| X           | Install                                                                       |                                                                                                                                                                                                                                                                                                                                                                                                                                                                     |                 |
| 5           | Fold side underfloor paneling (1) upwards and tighten bolts (3) and nuts (2). |                                                                                                                                                                                                                                                                                                                                                                                                                                                                     |                 |
|             | Preparatory activity                                                          |                                                                                                                                                                                                                                                                                                                                                                                                                                                                     |                 |
| 6<br>⊯AR    | Lower vehicle with vehicle lift.                                              |                                                                                                                                                                                                                                                                                                                                                                                                                                                                     | AR00.60-P-1006A |