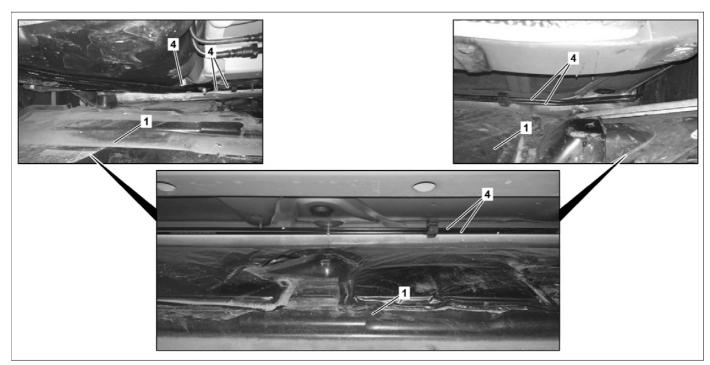

#### Shown on model 204

1 Side underfloor paneling

## 4 Brake lines

|   | toppling off of the lifting platform. | Align vehicle between vehicle lift columns and position the four support plates at the vehicle lift support points specified by the vehicle manufacturer. | AS00.00-Z-0010-01A |
|---|---------------------------------------|-----------------------------------------------------------------------------------------------------------------------------------------------------------|--------------------|
|   | Preparatory activity                  |                                                                                                                                                           |                    |
| 1 | Lift vehicle with lifting platform.   |                                                                                                                                                           |                    |

| <b>⊯</b> AR |                                                                               |                                                                                                                                                                                                                                                                                                                                                                                                                                                                     | AR00.60-P-1006A |
|-------------|-------------------------------------------------------------------------------|---------------------------------------------------------------------------------------------------------------------------------------------------------------------------------------------------------------------------------------------------------------------------------------------------------------------------------------------------------------------------------------------------------------------------------------------------------------------|-----------------|
| X           | Remove                                                                        |                                                                                                                                                                                                                                                                                                                                                                                                                                                                     |                 |
| 2           | Remove bolts (3) and nuts (2) and release side underfloor paneling.           |                                                                                                                                                                                                                                                                                                                                                                                                                                                                     |                 |
| 3           | Fold side underfloor paneling (1) downwards.                                  |                                                                                                                                                                                                                                                                                                                                                                                                                                                                     |                 |
| 4           | Check                                                                         |                                                                                                                                                                                                                                                                                                                                                                                                                                                                     |                 |
| 4           | Check brake lines (4) and holder in field of vision.                          | i If necessary, use commercially available devices/tools.  Swiveling inspection mirror with lighting, comparable to inspection mirror Hazet 1977-1 If the brake lines (4) are not damaged or corroded,  brake lines (4) are OK, continue with operation step 5.  If the brake lines (4) are damaged or corroded  ↓  rectify problems, in accordance with the country-specific regulations for mobility and body shell complaints.  i After obtaining special order. |                 |
| X           | Install                                                                       |                                                                                                                                                                                                                                                                                                                                                                                                                                                                     |                 |
| 5           | Fold side underfloor paneling (1) upwards and tighten bolts (3) and nuts (2). |                                                                                                                                                                                                                                                                                                                                                                                                                                                                     |                 |
|             | Preparatory activity                                                          |                                                                                                                                                                                                                                                                                                                                                                                                                                                                     |                 |
| 6<br>⊯AR    | Lower vehicle with vehicle lift.                                              |                                                                                                                                                                                                                                                                                                                                                                                                                                                                     | AR00.60-P-1006A |