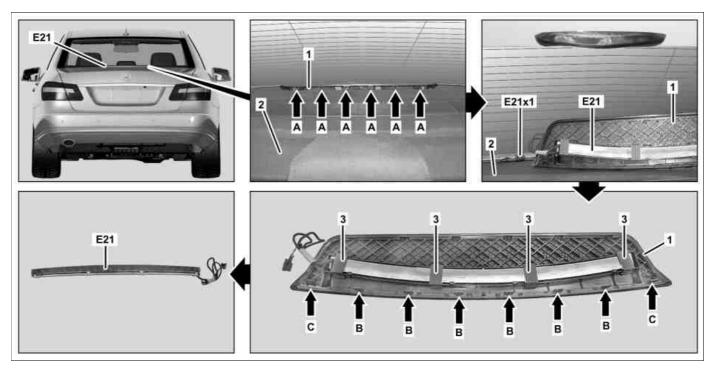

## Shown on model 212.0

- 1 Cover
- 2 Rear shelf
- 3 Clips

E21 Center stop lamp

E21x1 Center brake lamp electrical connector

| XX | Remove/install                                                                                                                               |                                                                                                                                                                      |               |
|----|----------------------------------------------------------------------------------------------------------------------------------------------|----------------------------------------------------------------------------------------------------------------------------------------------------------------------|---------------|
| 1  | Unclip catch hooks (arrows A) of cover (1) from one side to the other using assembly wedge                                                   | Mounting wedge                                                                                                                                                       | *110589035900 |
| 2  | Press down rear shelf (2) at left and right next to cover (1) until left and right catch hook (arrow C) can be unclipped from rear shelf (2) | Press rear shelf (2) down carefully, risk of breakage.  Do not damage rear window heater when pressing down rear shelf (2).                                          |               |
| 3  | Unclip left and right catch hook (arrows C) of cover (1) from rear shelf (2) using assembly wedge                                            |                                                                                                                                                                      | *110589035900 |
| 4  | Unclip catch hook (arrows B) of cover (1) from rear shelf (2) using assembly wedge                                                           | Mounting wedge                                                                                                                                                       | *110589035900 |
| 5  | Lift cover (1) and disconnect center brake lamp electrical connector (E21x1)                                                                 | When lifting cover (1), ensure that rear window heater is not damaged.  I Installation: Ensure that electrical wiring harness is routed correctly in rear shelf (2). |               |
| 6  | Remove cover (1) with center brake lamp (E21) from rear shelf (2)                                                                            |                                                                                                                                                                      |               |
| 7  | Unclip clips (3) from cover (1)                                                                                                              |                                                                                                                                                                      |               |
| 8  | Remove center brake lamp (E21) from cover (1)                                                                                                |                                                                                                                                                                      |               |
| 9  | Install in the reverse order                                                                                                                 |                                                                                                                                                                      |               |