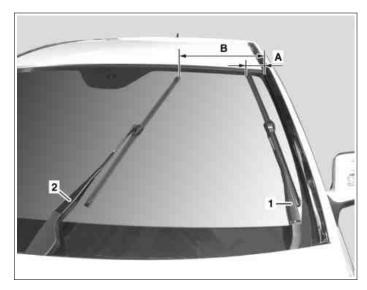

## Shown on model 204.0, wiper system in reversing position

- Driver-side wiper arm 1
- Passenger-side wiper arm 2
- A B
- Distance of driver-side wiper blade to inside of drip rail Distance between passenger-side wiper arm to inside of drip rail

P82.30-2627-11

| 4         | Check                                                                                                                                                                                                                                                                                       |                                                                                                                                                                                                                                                                                                                                                                                            |                     |
|-----------|---------------------------------------------------------------------------------------------------------------------------------------------------------------------------------------------------------------------------------------------------------------------------------------------|--------------------------------------------------------------------------------------------------------------------------------------------------------------------------------------------------------------------------------------------------------------------------------------------------------------------------------------------------------------------------------------------|---------------------|
| ⚠ Danger! | Risk of injury caused by moving parts that can pinch, crush or, in extreme cases even sever extremities.                                                                                                                                                                                    | Always remove ignition key when working on windshield wiper mechanism.                                                                                                                                                                                                                                                                                                                     | AS82.30-Z-0001-01A  |
|           |                                                                                                                                                                                                                                                                                             | When working on raised driver-side<br>wiper arm (1) or front passenger side wiper<br>arm (2) it has to be observed that they do<br>not fall onto the windshield to prevent it from<br>being damaged.                                                                                                                                                                                       |                     |
| 1         | Switch on ignition (circuit 15 or circuit 15R)<br>and turn wiper switch to position "Two".<br>Once the wiper system has left its parked<br>position, switch off the ignition and remove<br>transmitter key or KEYLESS-GO start/stop<br>button from electronic ignition lock control<br>unit | <b>İ</b> KEYLESS-GO start/stop button only with code (889) Keyless-Go.                                                                                                                                                                                                                                                                                                                     |                     |
| 2         | Manually position wiper system into reverse position                                                                                                                                                                                                                                        | <b>i</b> Distance of driver-side wiper blade to inside of drip rail (A) approx. 60 mm, distance of passenger-side wiper blade to inside of drip rail (B) approx. 330 mm.                                                                                                                                                                                                                   |                     |
|           |                                                                                                                                                                                                                                                                                             | For left-hand drive vehicles, measured from<br>the upper wiper blade end of the driver-side<br>wiper blade (1) and the passenger-side<br>wiper blade (2) to the inside of the left drip<br>rail.<br>For right-hand drive vehicles, measured from<br>the upper wiper blade end of the driver-side                                                                                           |                     |
|           |                                                                                                                                                                                                                                                                                             | wiper blade (1) and the passenger-side<br>wiper blade (2) to the inside of the right drip<br>rail.                                                                                                                                                                                                                                                                                         |                     |
| }         | Remove wiper blades                                                                                                                                                                                                                                                                         |                                                                                                                                                                                                                                                                                                                                                                                            |                     |
| 4         | Clean wiper blade fixtures on driver-side<br>wiper arm (1) and passenger-side wiper arm<br>(2) using a clean cloth                                                                                                                                                                          |                                                                                                                                                                                                                                                                                                                                                                                            |                     |
| 5         | Check angle of incidence of driver-side<br>wiper arm (1) and passenger-side wiper arm<br>(2) to windshield                                                                                                                                                                                  | <ul> <li>When changing from reverse position to parked position it has to be observed that the driver-side wiper arm (1) and the front passenger-side wiper arm (2) do not have any direct contact to the windshield to prevent it from being scratched.</li> <li>Cover driver-side wiper arm (1) and passenger-side wiper arm (2) with appropriate means (scratch protection).</li> </ul> | AR82.30-P-6000-01CW |
|           |                                                                                                                                                                                                                                                                                             | Adjustment tool set                                                                                                                                                                                                                                                                                                                                                                        | *211589022100       |
| 6         | Compare test values with adjustment values<br>and select correct adjustment measure                                                                                                                                                                                                         | Angle of incidence of wiper arm on driver-<br>side (1) in reverse position                                                                                                                                                                                                                                                                                                                 | *BE82.30-P-1001-01M |
|           |                                                                                                                                                                                                                                                                                             | Angle of incidence of wiper arm on passenger-side (2) in reverse position                                                                                                                                                                                                                                                                                                                  | *BE82.30-P-1002-01M |
|           |                                                                                                                                                                                                                                                                                             | Angle of incidence of wiper arm on driver-                                                                                                                                                                                                                                                                                                                                                 | *BE82.30-P-1003-01M |