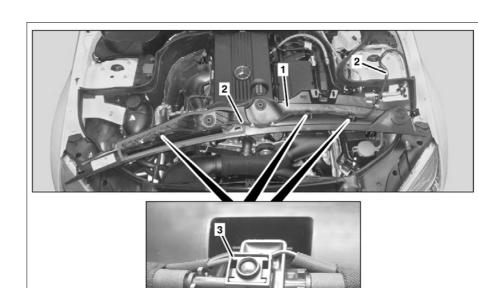

## Shown on model 204.0 with removed water collector (1)

- 1 Water collector
- 2 Washer fluid hose
- 3 Windshield washer nozzle
- 4 Bracket (model 204.0/2)
- 5 Bracket (model 204.0/2)
- 6 Adjustment screw (model 204.0/2)

5

P82.35-2498-04

| XX | Remove/install                                                                                                        |                                                                                                                                                           |                    |
|----|-----------------------------------------------------------------------------------------------------------------------|-----------------------------------------------------------------------------------------------------------------------------------------------------------|--------------------|
|    | <b>Risk of injury</b> caused by moving parts that<br>can pinch, crush or, in extreme cases even<br>sever extremities. | Always remove ignition key when working on windshield wiper mechanism.                                                                                    | AS82.30-Z-0001-01A |
| 1  | Remove both wiper arms                                                                                                |                                                                                                                                                           | AR82.30-P-6100CW   |
| 2  | Remove water collector (1)                                                                                            |                                                                                                                                                           |                    |
| 3  | Unclip windshield washer nozzles (3) from bracket (4)                                                                 | Model 204.0/2<br><b>i</b> Installation: Ensure that bracket (5) is<br>correctly seated in adjustment screw (6).                                           |                    |
| 4  | Unclip windshield washer nozzles (3) from water collector (1)                                                         | Model 204.9, 207, 212, 218                                                                                                                                |                    |
| 5  | Remove washer fluid hose (2) with windshield washer nozzle (3) from water collector (1)                               |                                                                                                                                                           |                    |
| 6  | Expose washer fluid hose (2) as far as left front lamp unit (E1)                                                      |                                                                                                                                                           |                    |
|    | <b>Risk of death</b> caused by vehicle slipping or toppling off of the lifting platform.                              | Align vehicle between columns of vehicle lift<br>and position four support plates at vehicle lift<br>support points specified by vehicle<br>manufacturer. | AS00.00-Z-0010-01A |
| 7  | Lift vehicle on lifting platform.                                                                                     |                                                                                                                                                           |                    |
| 8  | Remove front section of fender liner in left<br>front fender                                                          |                                                                                                                                                           |                    |
| 9  | Disconnect spray nozzle heater electrical connector (X88/11)                                                          | In vehicles with code (875) heated windshield washer system                                                                                               |                    |
| 10 | Disconnect washer fluid hose (2) from windshield washer system pump (M5/1)                                            | Disconnect washer fluid hose (2) carefully in order to prevent damage.                                                                                    |                    |