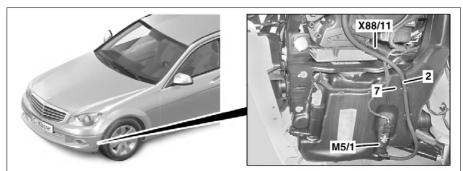

## Shown on model 204.0 with code (875) Heated windshield washer system

| 2 | Washer fluid hose       |
|---|-------------------------|
| 7 | Washing water reservoir |
|   |                         |

M5/1 Windshield washer system pump X88/11 Spray nozzle heater electrical connector (with code (875) Heated windshield washer system

P82.35-2498-04

| XX | Remove/install                                                                                                        |                                                                                                                                                           |                    |
|----|-----------------------------------------------------------------------------------------------------------------------|-----------------------------------------------------------------------------------------------------------------------------------------------------------|--------------------|
|    | <b>Risk of injury</b> caused by moving parts that<br>can pinch, crush or, in extreme cases even<br>sever extremities. | Always remove ignition key when working on windshield wiper mechanism.                                                                                    | AS82.30-Z-0001-01A |
| 1  | Remove both wiper arms                                                                                                |                                                                                                                                                           | AR82.30-P-6100CW   |
| 2  | Remove water collector (1)                                                                                            |                                                                                                                                                           |                    |
| 3  | Unclip windshield washer nozzles (3) from bracket (4)                                                                 | Model 204.0/2<br><b>i</b> Installation: Ensure that bracket (5) is<br>correctly seated in adjustment screw (6).                                           |                    |
| 4  | Unclip windshield washer nozzles (3) from water collector (1)                                                         | Model 204.9, 207, 212, 218                                                                                                                                |                    |
| 5  | Remove washer fluid hose (2) with windshield washer nozzle (3) from water collector (1)                               |                                                                                                                                                           |                    |
| 6  | Expose washer fluid hose (2) as far as left front lamp unit (E1)                                                      |                                                                                                                                                           |                    |
|    | <b>Risk of death</b> caused by vehicle slipping or toppling off of the lifting platform.                              | Align vehicle between columns of vehicle lift<br>and position four support plates at vehicle lift<br>support points specified by vehicle<br>manufacturer. | AS00.00-Z-0010-01A |
| 7  | Lift vehicle on lifting platform.                                                                                     |                                                                                                                                                           |                    |
| 8  | Remove front section of fender liner in left<br>front fender                                                          |                                                                                                                                                           |                    |
| 9  | Disconnect spray nozzle heater electrical connector (X88/11)                                                          | In vehicles with code (875) heated windshield washer system                                                                                               |                    |
| 10 | Disconnect washer fluid hose (2) from windshield washer system pump (M5/1)                                            | Disconnect washer fluid hose (2) carefully in order to prevent damage.                                                                                    |                    |

|    |                                                 | <b>i</b> Collect any escaping window washer fluid in a suitable container. |                  |
|----|-------------------------------------------------|----------------------------------------------------------------------------|------------------|
| 11 | Expose washer fluid hose (2) and remove         |                                                                            |                  |
| 12 | Install in the reverse order                    |                                                                            |                  |
| 13 | Correct fluid level of windshield washer system | Model 204                                                                  | AP82.35-P-8210CW |
|    |                                                 | Model 207, 212, 218                                                        | AP82.35-P-8210EW |