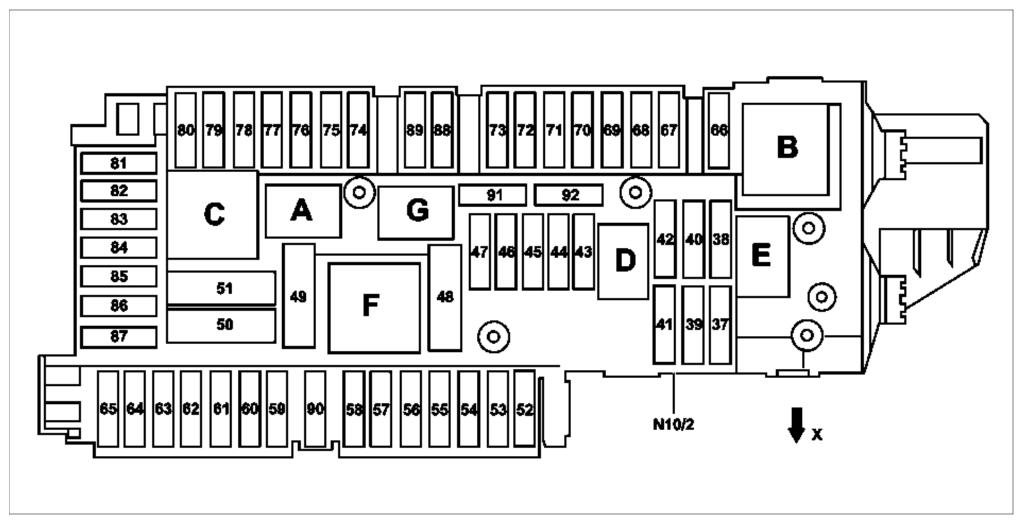

## MODEL 212

P54.15-3255-09

N10/2 Rear SAM control unit with fuse X and relay module

Direction of travel

| Slot | Designation                                                                                                     |
|------|-----------------------------------------------------------------------------------------------------------------|
| Α    | ● Circuit 15 relay (N10/2kA)                                                                                    |
| В    | ● Circuit 15R relay (1) (N10/2kB)                                                                               |
| С    | Rear window heater relay (N10/2kC)                                                                              |
| D    | Valid for diesel engine:  ● Fuel pump relay (N10/2kD)                                                           |
| E    | Valid for model 212.2:  ● Liftgate windshield wiper relay (N10/2kE)                                             |
| F    | Valid without code (275) Electrically adjustable front seats memory package:  ■ Seat adjustment relay (N10/2kF) |
| G    | ● Circuit 15R relay (2) (N10/2kG)                                                                               |