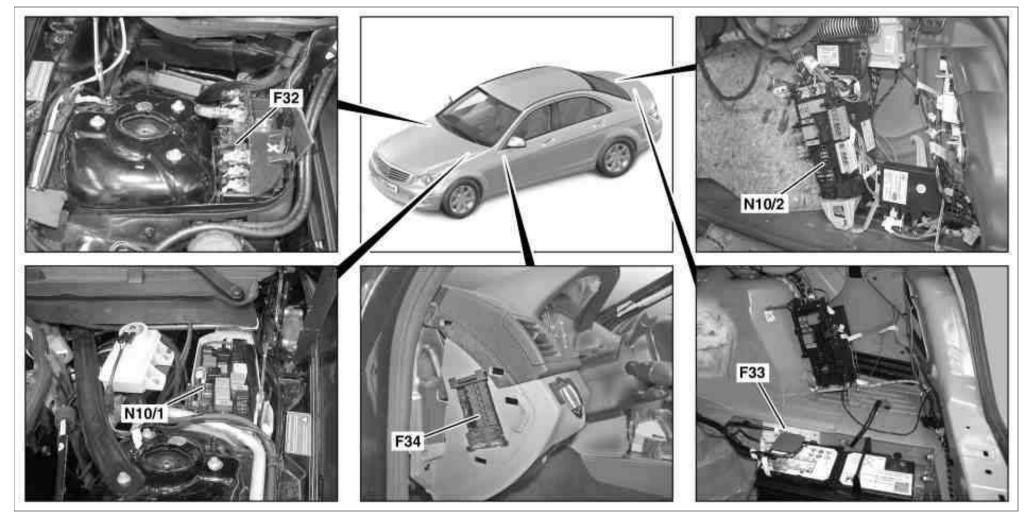

## Shown on model 204.0

| F32 | Front electrical prefuse box | F34   | Interior fuse box                                 | N10/2 | Rear SAM control unit with fuse and relay module |
|-----|------------------------------|-------|---------------------------------------------------|-------|--------------------------------------------------|
| F33 | Rear prefuse box             | N10/1 | Front SAM control unit with fuse and relay module |       | •                                                |

| Fuse assignment of fuse and relay box in left engine compartment          | N10/1 | GF54.15-P-1256-03CW |
|---------------------------------------------------------------------------|-------|---------------------|
| Fuse assignment of fuse and relay box in trunk                            | N10/2 | GF54.15-P-1256-06CW |
| Fuse assignment of front prefuse box                                      | F32   | GF54.15-P-1256-07CW |
| Fuse assignment of rear prefuse box                                       | F33   | GF54.15-P-1256-08CW |
| Fuse assignment of fuse box in left of cockpit                            | F34   | GF54.15-P-1256-13CW |
| Relay assignment of fuse and relay box in left side of engine compartment | N10/1 | GF54.15-P-1257-03CW |
| Relay assignment of fuse and relay box in trunk                           | N10/2 | GF54.15-P-1257-04CW |