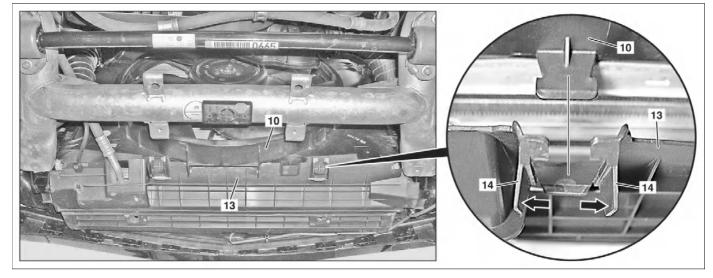

#### Shown on model 204.041

10 Fan unit

13 Lower air ducting

| XX  | Remove/install                                                                                                                       |                                                                                                                                 |                     |
|-----|--------------------------------------------------------------------------------------------------------------------------------------|---------------------------------------------------------------------------------------------------------------------------------|---------------------|
| 1   | Open engine hood and raise to vertical                                                                                               | Model 204.0/2/9.                                                                                                                |                     |
|     | position                                                                                                                             | MODEL 204 with ENGINE 156, 271, 272, 274,<br>276, 642, 646, 651<br>MODEL 207 with ENGINE 271, 272, 273,<br>276.9, 278, 642, 651 | AR88.40-P-1000EW    |
|     |                                                                                                                                      | MODEL 172.4 with ENGINE 651                                                                                                     | AR88.40-P-1000V     |
| 2.1 | Remove engine air intake duct (2)                                                                                                    | Engine 271 (except 271.8), 274, 646, 651 in model 204MOTOR 271, 651 in model 207                                                |                     |
| 2.2 | Remove air guide between air filter housing and turbocharger                                                                         | ENGINE 271.8                                                                                                                    |                     |
| 2.3 | Remove front engine cover and engine air<br>intake ducts upstream of air filter housing                                              | Engines 156, 272, 273, 276                                                                                                      |                     |
| 2.4 | Remove engine cover and engine air intake ducts upstream of air filter housing                                                       | Engine 642                                                                                                                      |                     |
|     |                                                                                                                                      | i Installation: Ignition switched off.                                                                                          |                     |
| 3   | Remove cold air intake (1)                                                                                                           | i Pull unlocking catch (16) (arrow A) and press unlocking catch (15) (arrow A).                                                 |                     |
|     |                                                                                                                                      | <b>i</b> Model 204.9: Unclip rubber seal in the area of center reinforcement (6) and set aside.                                 |                     |
| 4   | Remove radiator trim                                                                                                                 | ENGINE 156 in MODEL 204                                                                                                         | AR88.40-P-4001CW    |
| 5   | Remove covers (3) for lamp units                                                                                                     | Except model 207 with engine 272, 642<br>i Only if fitted.                                                                      |                     |
| 6   | Remove holder (4) to radiator                                                                                                        | Except model 207 with engine 272, 642                                                                                           |                     |
| 7   | Remove screw/bolts (5, 7, 8) and remove<br>center reinforcement(6)                                                                   | Mm ENGINE 156, 271, 272, 274, 276, 642,<br>646, 651 in MODEL 204<br>ENGINE 271, 272, 273, 276.9, 278, 642, 651<br>in MODEL 207  | *BA62.30-P-1003-02G |
|     |                                                                                                                                      | M ENGINE 156, 271, 272, 274, 276, 642,<br>646, 651 in MODEL 204<br>ENGINE 271, 272, 273, 276.9, 278, 642, 651<br>in MODEL 207   | *BA62.30-P-1004-02G |
| 8   | Unclip retaining lug (12) for upper air ducting (11) from fan unit (10)                                                              |                                                                                                                                 |                     |
| 9   | Remove engine compartment paneling                                                                                                   | ENGINE 156 in MODEL 204 (except 204.9)<br>ENGINE 278 in MODEL 207                                                               | AR61.20-P-1105EW    |
| 10  | Remove soundproofing                                                                                                                 | ENGINE 651 in MODEL 172                                                                                                         | AR94.30-P-5300W     |
| 11  | Disconnect electrical connection (9) on fan un (10)                                                                                  | it                                                                                                                              |                     |
| 12  | Unclip electrical wiring harness on fan unit (10 and place to one side                                                               | <b>i</b> Installation: Replace cable tie.                                                                                       |                     |
| 13  | Detach vacuum hose from the radiator shutters adjuster                                                                               | i Only if fitted.                                                                                                               |                     |
| 14  | Disconnect electrical connection at the radiator shutters adjuster                                                                   | i Only if fitted.                                                                                                               |                     |
| 15  | Detach coolant line holder from the front cove<br>on left cylinder head                                                              | r Model 207 with engine 273                                                                                                     |                     |
| 16  | Press unlocking fishplates (14) apart (arrows)<br>and unclip lower air ductings (13) on the left<br>and right from the fan unit (10) |                                                                                                                                 |                     |
| 17  | Remove screw/bolt for transmission oil cooling lines to fan unit (10)                                                                | I Only if fitted.                                                                                                               |                     |
| 18  | Unclip coolant line on fan unit (10)                                                                                                 | i Only if fitted.                                                                                                               |                     |
| 19  | Unhook fan unit (10) from radiator mount and pull out upwards                                                                        |                                                                                                                                 |                     |
| 20  | Install in the reverse order                                                                                                         |                                                                                                                                 |                     |