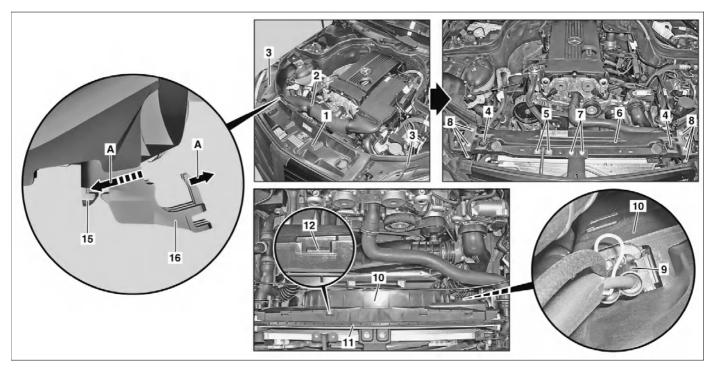

#### Shown on model 204.041

| 1 | Cold air intake        | 6  | Center reinforcement  | 11     | Top air ducting   |
|---|------------------------|----|-----------------------|--------|-------------------|
| 2 | Engine air intake duct | 7  | Screw/bolts           | 12     | Retaining lug     |
| 3 | Cover                  | 8  | Screw/bolts           | 15, 16 | Unlocking catches |
| 4 | Bracket                | 9  | Electrical connection |        |                   |
| 5 | Screw/bolts            | 10 | Fan unit              |        |                   |

#### Shown on model 204.041

10 Fan unit

13 Lower air ducting

| XX  | Remove/install                                                                                                                       |                                                                                                                                 |                     |
|-----|--------------------------------------------------------------------------------------------------------------------------------------|---------------------------------------------------------------------------------------------------------------------------------|---------------------|
| 1   | Open engine hood and raise to vertical                                                                                               | Model 204.0/2/9.                                                                                                                |                     |
|     | position                                                                                                                             | MODEL 204 with ENGINE 156, 271, 272, 274,<br>276, 642, 646, 651<br>MODEL 207 with ENGINE 271, 272, 273,<br>276.9, 278, 642, 651 | AR88.40-P-1000EW    |
|     |                                                                                                                                      | MODEL 172.4 with ENGINE 651                                                                                                     | AR88.40-P-1000V     |
| 2.1 | Remove engine air intake duct (2)                                                                                                    | Engine 271 (except 271.8), 274, 646, 651 in model 204MOTOR 271, 651 in model 207                                                |                     |
| 2.2 | Remove air guide between air filter housing and turbocharger                                                                         | ENGINE 271.8                                                                                                                    |                     |
| 2.3 | Remove front engine cover and engine air<br>intake ducts upstream of air filter housing                                              | Engines 156, 272, 273, 276                                                                                                      |                     |
| 2.4 | Remove engine cover and engine air intake ducts upstream of air filter housing                                                       | Engine 642                                                                                                                      |                     |
|     |                                                                                                                                      | i Installation: Ignition switched off.                                                                                          |                     |
| 3   | Remove cold air intake (1)                                                                                                           | i Pull unlocking catch (16) (arrow A) and press unlocking catch (15) (arrow A).                                                 |                     |
|     |                                                                                                                                      | <b>i</b> Model 204.9: Unclip rubber seal in the area of center reinforcement (6) and set aside.                                 |                     |
| 4   | Remove radiator trim                                                                                                                 | ENGINE 156 in MODEL 204                                                                                                         | AR88.40-P-4001CW    |
| 5   | Remove covers (3) for lamp units                                                                                                     | Except model 207 with engine 272, 642<br>i Only if fitted.                                                                      |                     |
| 6   | Remove holder (4) to radiator                                                                                                        | Except model 207 with engine 272, 642                                                                                           |                     |
| 7   | Remove screw/bolts (5, 7, 8) and remove<br>center reinforcement(6)                                                                   | Mm ENGINE 156, 271, 272, 274, 276, 642,<br>646, 651 in MODEL 204<br>ENGINE 271, 272, 273, 276.9, 278, 642, 651<br>in MODEL 207  | *BA62.30-P-1003-02G |
|     |                                                                                                                                      | M ENGINE 156, 271, 272, 274, 276, 642,<br>646, 651 in MODEL 204<br>ENGINE 271, 272, 273, 276.9, 278, 642, 651<br>in MODEL 207   | *BA62.30-P-1004-02G |
| 8   | Unclip retaining lug (12) for upper air ducting (11) from fan unit (10)                                                              |                                                                                                                                 |                     |
| 9   | Remove engine compartment paneling                                                                                                   | ENGINE 156 in MODEL 204 (except 204.9)<br>ENGINE 278 in MODEL 207                                                               | AR61.20-P-1105EW    |
| 10  | Remove soundproofing                                                                                                                 | ENGINE 651 in MODEL 172                                                                                                         | AR94.30-P-5300W     |
| 11  | Disconnect electrical connection (9) on fan un (10)                                                                                  | it                                                                                                                              |                     |
| 12  | Unclip electrical wiring harness on fan unit (10 and place to one side                                                               | <b>i</b> Installation: Replace cable tie.                                                                                       |                     |
| 13  | Detach vacuum hose from the radiator shutters adjuster                                                                               | i Only if fitted.                                                                                                               |                     |
| 14  | Disconnect electrical connection at the radiator shutters adjuster                                                                   | i Only if fitted.                                                                                                               |                     |
| 15  | Detach coolant line holder from the front cove<br>on left cylinder head                                                              | r Model 207 with engine 273                                                                                                     |                     |
| 16  | Press unlocking fishplates (14) apart (arrows)<br>and unclip lower air ductings (13) on the left<br>and right from the fan unit (10) |                                                                                                                                 |                     |
| 17  | Remove screw/bolt for transmission oil cooling lines to fan unit (10)                                                                | I Only if fitted.                                                                                                               |                     |
| 18  | Unclip coolant line on fan unit (10)                                                                                                 | i Only if fitted.                                                                                                               |                     |
| 19  | Unhook fan unit (10) from radiator mount and pull out upwards                                                                        |                                                                                                                                 |                     |
| 20  | Install in the reverse order                                                                                                         |                                                                                                                                 |                     |