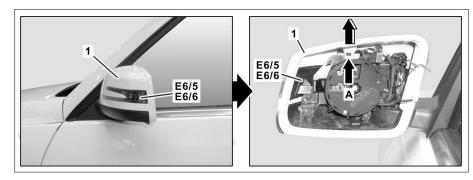

## Illustrated on model 204.9

1 Trim

E6/5 Left outside mirror turn signal

lamp

E6/6 Right outside mirror turn signal

lamp

P82.25-2876-04

| X | Remove/install               |                                                                                                                                                                      |                  |
|---|------------------------------|----------------------------------------------------------------------------------------------------------------------------------------------------------------------|------------------|
| 1 | Remove mirror glass          |                                                                                                                                                                      | AR88.70-P-9020CW |
| 2 |                              | The left outside mirror turn signal lamp (E6/5) and the right outside mirror turn signal lamp (E6/6) are fixed to the relevant paneling (1) and cannot be separated. |                  |
| 3 | Install in the reverse order |                                                                                                                                                                      |                  |