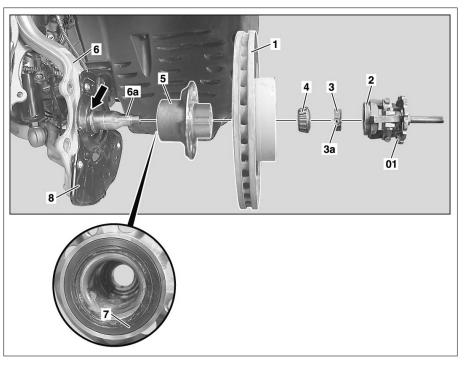

- 01 Removal and installation tool
- 1 Brake disk
- 2 Hub cover
- 3 Clamp nut
- За Screw
- Outer tapered roller bearing
- 5 Wheel hub
- 6 Steering knuckle
- 6a Stub axle
- Radial shaft sealing ring
- Brake cover plate

|   |                                                                                 | Model 212 (except<br>212.074/075/076/077/092/274/275/276/277/29<br>2)                                                                                                                                                | AR42.10-P-0220EWE   |
|---|---------------------------------------------------------------------------------|----------------------------------------------------------------------------------------------------------------------------------------------------------------------------------------------------------------------|---------------------|
|   |                                                                                 | except code B07 (Ceramic brake system) except code M005 (Vehicles with 4MATIC/all- wheel drive)                                                                                                                      |                     |
|   |                                                                                 | Model 218 (except<br>218.374/375/376/392/974/975/976/992)<br>except code B07 (Ceramic brake system)                                                                                                                  |                     |
|   |                                                                                 | except code M005 (Vehicles with 4MATIC/all-wheel drive)                                                                                                                                                              |                     |
|   |                                                                                 | Model 216<br>except code M005 (Vehicles with 4MATIC/all-<br>wheel drive)                                                                                                                                             | AR42.10-P-0220SX    |
|   |                                                                                 | Model 221 cert code M005 (Vehicles with 4MATIC/all-                                                                                                                                                                  |                     |
|   |                                                                                 | wheel drive) except code Z07 (B7 armoring on special protection version)                                                                                                                                             |                     |
| 3 | Pull off hub cap (2) with removal and installation tool (01)                    | Removal and installation tool                                                                                                                                                                                        | *116589223300       |
| 4 | Unfasten bolt (3a) and unscrew clamp nut (3)                                    | Adjust wheel bearing play  i Installation: Adjust wheel bearing play.                                                                                                                                                | AR33.20-P-0300SX    |
| 5 | Remove outer tapered roller bearing (4)                                         | , J                                                                                                                                                                                                                  |                     |
| 6 | Remove wheel hub (5) from kingpin (6a)                                          | If the wheel hub (5) is difficult to remove                                                                                                                                                                          |                     |
|   |                                                                                 | Detach wheel hub (5).                                                                                                                                                                                                | AR33.20-P-0310-01TX |
|   |                                                                                 | OF                                                                                                                                                                                                                   |                     |
|   |                                                                                 | Impact extractor                                                                                                                                                                                                     | *201589103300       |
|   |                                                                                 | Puller                                                                                                                                                                                                               | *001589503300       |
|   |                                                                                 | S Collet chuck                                                                                                                                                                                                       | *201589013400       |
| 7 | Replace radial shaft sealing ring (7)                                           | If wheel hub (5) is re-used.                                                                                                                                                                                         |                     |
|   |                                                                                 |                                                                                                                                                                                                                      | AR33.20-P-0310-03SX |
|   |                                                                                 |                                                                                                                                                                                                                      | *001589023300       |
|   |                                                                                 | Installation tool                                                                                                                                                                                                    | *203589024300       |
| 4 | Check                                                                           | - motalication tool                                                                                                                                                                                                  | 200000021000        |
| 8 |                                                                                 | Nm                                                                                                                                                                                                                   | *PA42 10 P 1002 06C |
| 8 | Check brake cover plate (8) for damage                                          | Mm Model 216 except code M005 (Vehicles with 4MATIC/all-wheel drive) Model 221 except code M005 (Vehicles with 4MATIC/all-                                                                                           |                     |
|   |                                                                                 | wheel drive) except code Z07 (B7 armoring on special protection version)Bolt, brake cover plate to steering knuckle or wheel carrier  Mm Model 212 except code M005 (Vehicles with 4MATIC/all-wheel drive) Model 218 | *BA42.10-P-1003-06H |
|   |                                                                                 | except code M005 (Vehicles with 4MATIC/all-wheel drive)Bolt, brake cover plate to steering knuckle or wheel carrier If damage is present                                                                             |                     |
|   |                                                                                 | Replace brake cover plate (8).                                                                                                                                                                                       |                     |
| 9 | Check steering knuckle spindle (6a) for discoloration and wear on bearing seats | If the bearing seats are discolored or worn                                                                                                                                                                          |                     |
|   |                                                                                 | Replace steering knuckle (6).  Model 216.37                                                                                                                                                                          | AR33.25-P-0400SX    |
|   |                                                                                 | except code M005 (Vehicles with 4MATIC/all-wheel drive) Model 221.003/02/05/07/10/12/15/17 except code M005 (Vehicles with 4MATIC/all-                                                                               |                     |
|   |                                                                                 | wheel drive) except code Z07 (B7 armoring on special protection version)                                                                                                                                             |                     |
|   |                                                                                 | Model 221.09/19 except code M005 (Vehicles with 4MATIC/all-wheel drive)                                                                                                                                              |                     |
|   |                                                                                 | except code Z07 (B7 armoring on special protection version) Model 212, 218 except code M005 (Vehicles with 4MATIC/all-                                                                                               | AR33.25-P-0400EW    |

| 10 | Check bearing surface (arrow) of radial shaft sealing ring (7) on steering knuckle spindle (6a) | If noticeable scoring or galling is present                                                       |                     |
|----|-------------------------------------------------------------------------------------------------|---------------------------------------------------------------------------------------------------|---------------------|
|    |                                                                                                 | ↓                                                                                                 |                     |
|    |                                                                                                 | Replace steering knuckle (6).                                                                     |                     |
|    |                                                                                                 | Model 216.37                                                                                      | AR33.25-P-0400SX    |
|    |                                                                                                 | except code M005 (Vehicles with 4MATIC/all-wheel drive)                                           | 7                   |
|    |                                                                                                 | Model 221.003/02/05/07/10/12/15/17<br>except code M005 (Vehicles with 4MATIC/all-<br>wheel drive) |                     |
|    |                                                                                                 | except code Z07 (B7 armoring on special protection version) Model 221.09/19                       |                     |
|    |                                                                                                 | except code M005 (Vehicles with 4MATIC/all-wheel drive)                                           |                     |
|    |                                                                                                 | except code Z07 (B7 armoring on special protection version)                                       |                     |
|    |                                                                                                 | Model 212, 218<br>except code M005 (Vehicles with 4MATIC/all-<br>wheel drive)                     | AR33.25-P-0400EW    |
| 11 | Check threaded holes of wheel bolts in wheel hub (5)                                            | If damage is present                                                                              |                     |
|    |                                                                                                 | ↓                                                                                                 |                     |
|    |                                                                                                 | Replace wheel hub (5).                                                                            |                     |
| 12 | Check inner tapered roller bearing, outer tapered roller bearing (4) and bearing races          | Model 212 except code M005 (Vehicles with 4MATIC/all-                                             |                     |
|    |                                                                                                 | wheel drive) Model 216 except code M005 (Vehicles with 4MATIC/all-                                |                     |
|    |                                                                                                 | wheel drive) Model 218                                                                            |                     |
|    |                                                                                                 | except code M005 (Vehicles with 4MATIC/all-<br>wheel drive)<br>Model 221                          |                     |
|    |                                                                                                 | except code M005 (Vehicles with 4MATIC/all-wheel drive)                                           |                     |
|    |                                                                                                 | except code Z07 (B7 armoring on special protection version)                                       |                     |
|    |                                                                                                 | Model 212 (except 212.08/09/28/29) except code M005 (Vehicles with 4MATIC/all-                    | AR33.20-P-0310-02TX |
|    |                                                                                                 | wheel drive) Model 216 except code M005 (Vehicles with 4MATIC/all-                                |                     |
|    |                                                                                                 | wheel drive) Model 218 (except 218.39)                                                            |                     |
|    |                                                                                                 | except code M005 (Vehicles with 4MATIC/all-wheel drive)                                           |                     |
|    |                                                                                                 | Model 221 except code M005 (Vehicles with 4MATIC/all-wheel drive)                                 |                     |
|    |                                                                                                 | except code Z07 (B7 armoring on special protection version)                                       |                     |
|    |                                                                                                 | If damage is present                                                                              |                     |
| 12 | Install in the reverse and                                                                      | Replace wheel hub (5).                                                                            |                     |
| 13 | Install in the reverse order                                                                    |                                                                                                   |                     |