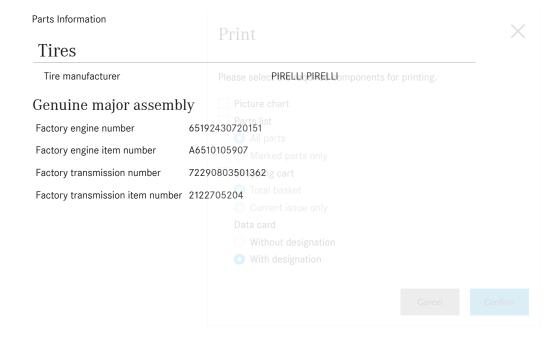

Production plant P0500

Shipment date 14.07.11

EC approval number e1\*2001/116\*0501\*09

EC approval date 18.02.11

Major assemblies

|                   | Major assembly number designation | Object number         |
|-------------------|-----------------------------------|-----------------------|
| Engine            | 65192430720151                    | A6510105907<br>Cancel |
| Transmission      | 72290803501362                    | 2122705204            |
| Front axle, left  | 2123302505101118916455            |                       |
| Front axle, right | 2123302605101118916462            |                       |
| Rear axle         | 21235084031694454001              |                       |
| Integral carrier  | 2186280157001119301397            | 2186280157            |
| Steering          | 2124603000991118106168            | 2124603000            |