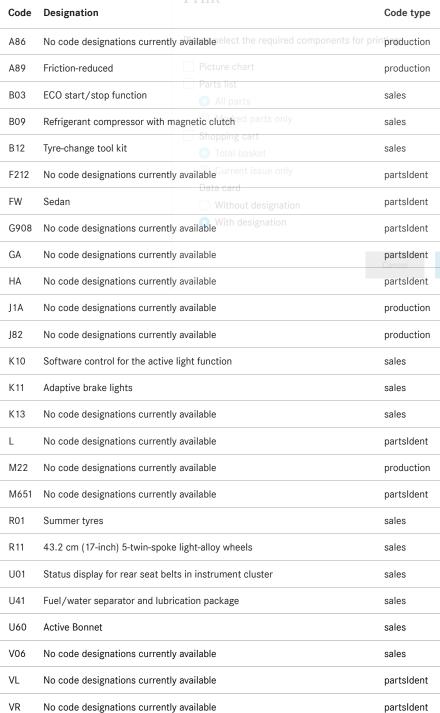

#### Codes

| Code | Designation                               | Code type  |
|------|-------------------------------------------|------------|
| 030  | No code designations currently available  | sales      |
| 051  | designo magno platinum paint finish       | sales      |
| 064  | Control code, solenoid vale M651          | sales      |
| 068  | AEJ 11/0 Staffel 2                        | sales      |
| 108  | No code designations currently available  | sales      |
| 197U | No code designations currently available  | sales      |
| 1U2  | Snow guard for air conditoning air intake | sales      |
| 200A | Leather upholstery                        | sales      |
| 201A | No code designations currently available  | sales      |
| 207B | No code designations currently available  | partsIdent |
| 230  | PARKTRONIC                                | sales      |
| 240  | LED-Tagfahrlicht                          | sales      |
| 249  | Mirror package                            | sales      |
| 255B | No code designations currently available  | partsIdent |
| 261B | No code designations currently available  | partsIdent |
| 279  | Electronic gear selector                  | sales      |
| 287  | EASY-PACK quickfold                       | sales      |