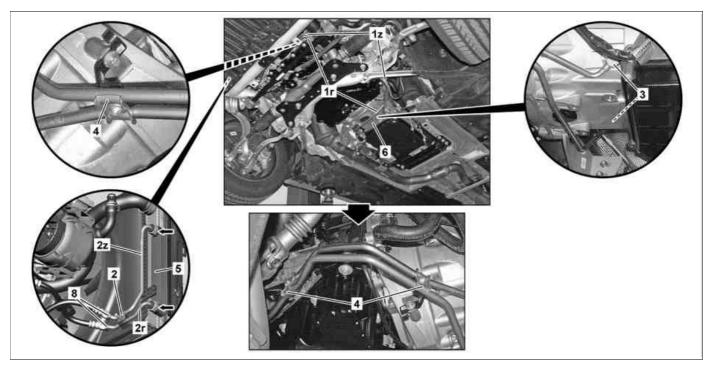

#### TRANSMISSION 722.6 in MODEL 207, 212

P27.55-2111-09

- 1r Oil cooling line (return)
- 1z Oil cooling line (feed)
- 2 Double clamp
- 2r Oil cooling line (return)
- 2z Oil cooling line (feed)
- 3 Banjo bolts
- 4 Retaining clamps
- 5 Radiator

- 6 Transmission
- 8 Front separation point

| X         | Remove/install                                                                    |                                                                                                                                                                                                                                                                                                                                                                                                                                                               |                     |
|-----------|-----------------------------------------------------------------------------------|---------------------------------------------------------------------------------------------------------------------------------------------------------------------------------------------------------------------------------------------------------------------------------------------------------------------------------------------------------------------------------------------------------------------------------------------------------------|---------------------|
| ⚠ Danger! | Risk of death caused by vehicle slipping or toppling off of the lifting platform. | Align vehicle between vehicle lift columns and position the four support plates at the vehicle lift support points specified by vehicle manufacturer.                                                                                                                                                                                                                                                                                                         | AS00.00-Z-0010-01A  |
| 1         | Remove lower engine compartment paneling or bottom sections of soundproofing      | Vehicles with diesel engine                                                                                                                                                                                                                                                                                                                                                                                                                                   | AR94.30-P-5300EW    |
|           |                                                                                   | Vehicles with gasoline engine                                                                                                                                                                                                                                                                                                                                                                                                                                 | AR61.20-P-1105EW    |
|           | Oil cooling line (feed) (1z) or oil cooling line (return) (1r)                    |                                                                                                                                                                                                                                                                                                                                                                                                                                                               |                     |
| 2         | Detach double clamp (2)                                                           |                                                                                                                                                                                                                                                                                                                                                                                                                                                               |                     |
| 3         | Disconnect oil cooling lines (1r, 1z) at front separating point (8)               | Do not kink or bend the oil cooling lines (1r, 1z). Otherwise the oil lines may leak or be damaged.  Before opening the hydraulic system, thoroughly clean the area surrounding the separation points. Otherwise even the smallest dirt particles introduced into the hydraulic components can lead to malfunctions and a total failure of the hydraulic system.  Collect transmission oil which runs out with a suitable container and seal line connections | AR27.10-P-0501-03CW |
|           |                                                                                   | with stop plugs.  Stopping  Record plug                                                                                                                                                                                                                                                                                                                                                                                                                       | *129589009100       |

| 4         | Detach retaining clamps (4)                                                                                                                                                                        | Bolt, oil cooling line double clamp to bracket                                                                                                                                                                    | *BA27.55-P-1010-01B |
|-----------|----------------------------------------------------------------------------------------------------------------------------------------------------------------------------------------------------|-------------------------------------------------------------------------------------------------------------------------------------------------------------------------------------------------------------------|---------------------|
|           |                                                                                                                                                                                                    | Bolt, oil cooling line double clamp to engine oil pan                                                                                                                                                             | *BA27.55-P-1009-01B |
|           |                                                                                                                                                                                                    | Nm Bolt, dual clamp to oil line                                                                                                                                                                                   | *BA27.55-P-1004-01B |
| 5         | Remove banjo bolts (3) and pull oil cooling lines (1r, 1z) out of transmission (6)                                                                                                                 | Do not kink or bend the oil cooling lines (1r, 1z). Otherwise the oil lines may leak or be damaged.  Collect transmission oil which runs out with a suitable container and seal line connections with stop plugs. |                     |
|           |                                                                                                                                                                                                    | i Installation: Replace O-rings.                                                                                                                                                                                  |                     |
|           |                                                                                                                                                                                                    | Banjo bolt or union nut, oil cooler line to torque converter and transmission housing                                                                                                                             | *BA27.55-P-1002-01B |
|           |                                                                                                                                                                                                    | Record plug                                                                                                                                                                                                       | *129589009100       |
| 6         | Remove oil cooling lines (1r, 1z) to rear                                                                                                                                                          | -                                                                                                                                                                                                                 |                     |
| 7         | Install in the reverse order                                                                                                                                                                       |                                                                                                                                                                                                                   |                     |
|           | Oil cooling line (feed) (2z) or oil cooling line (return) (2r)                                                                                                                                     |                                                                                                                                                                                                                   |                     |
| 8         | Detach oil cooling lines (2r, 2z) from front connecting points (8) and pull out                                                                                                                    | i Collect automatic transmission fluid which escapes and seal line connections with stop                                                                                                                          | AR27.10-P-0501-03CW |
|           |                                                                                                                                                                                                    | plugs.  Record plug                                                                                                                                                                                               | *129589009100       |
| 9         | Detach double clamp (2)                                                                                                                                                                            | Nm Bolt, dual clamp to oil line                                                                                                                                                                                   | *BA27.55-P-1004-01B |
| 10        | Detach oil cooling lines (2r, 2z) from cooler (5)                                                                                                                                                  | Collect automatic transmission fluid which escapes and seal line connections with stop plugs.      Union nut connecting transmission oil line to cooler                                                           |                     |
|           |                                                                                                                                                                                                    | S Record plug                                                                                                                                                                                                     | *129589009100       |
| 11        | Remove oil cooling lines (2r, 2z) downwards                                                                                                                                                        | Do not kink or bend the oil cooling lines (2r, 2z). Otherwise the oil lines may leak or be damaged.                                                                                                               |                     |
| 12        | Install in the reverse order                                                                                                                                                                       |                                                                                                                                                                                                                   |                     |
| 4         | Check                                                                                                                                                                                              |                                                                                                                                                                                                                   |                     |
| 13        | Check oil level in transmission (6) and correct if necessary                                                                                                                                       |                                                                                                                                                                                                                   | AR27.00-P-0100AC    |
| ⚠ Danger! | Risk of accident from vehicle starting off by itself when engine running. Risk of injury (bruises and burns) resulting from working on the engine while it is being started or when it is running. | Secure vehicle to prevent it from starting off by itself. Wear closed and snug-fitting work clothes. Do not touch hot or rotating parts.                                                                          | AS00.00-Z-0005-01A  |
| 14        | Carry out engine test run; during test run, check that transmission (6) is functioning correctly and does not leak oil                                                                             |                                                                                                                                                                                                                   |                     |