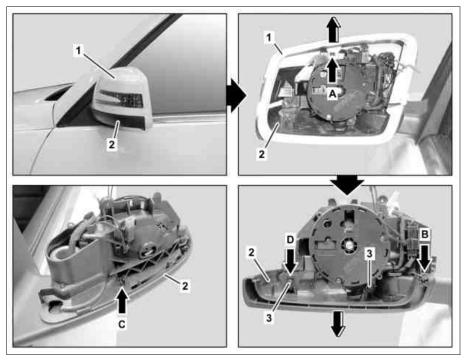

## Shown on model 204.9

- 1 Upper trim panel
- 2 Lower trim panel
- 3 Screw

P88.70-2548-06

| X | Remove/install                                                                     |                                                                                                                                                                                                                              |                  |
|---|------------------------------------------------------------------------------------|------------------------------------------------------------------------------------------------------------------------------------------------------------------------------------------------------------------------------|------------------|
| 1 | Remove mirror glass on left outside mirror and right outside mirror                | Model 204, 207, 212                                                                                                                                                                                                          | AR88.70-P-9020CW |
|   |                                                                                    | Model 216, 221                                                                                                                                                                                                               | AR88.70-P-9020TX |
| 2 | Lift catch hook (arrow) and remove upper paneling (1) upward in direction of arrow |                                                                                                                                                                                                                              |                  |
| 3 | Remove bolts (3)                                                                   |                                                                                                                                                                                                                              |                  |
| 4 | Unlock catch hook (arrow B)                                                        |                                                                                                                                                                                                                              |                  |
| 5 | Unlock catch hook (arrow C) and remove lower paneling (2) downward                 | i On model 212, 216, 221 the left outside mirror ambient lamp or right outside mirror ambient lamp is integrated into the bottom paneling (2) which must be pulled out of the frame before removing the bottom paneling (2). |                  |
| 6 | Install in the reverse order                                                       |                                                                                                                                                                                                                              |                  |