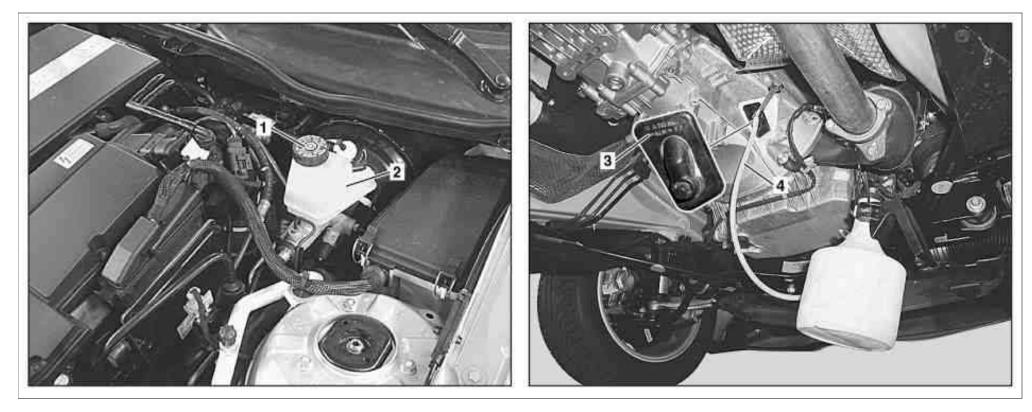

#### Shown on model 204

1 Cap

2 Brake fluid reservoir

3 Cover4 Vent hose

|           | <b>Risk of death</b> caused by vehicle slipping or toppling off of the lifting platform.                                     | Align vehicle between vehicle lift columns and position the four support plates at the vehicle lift support points specified by the vehicle manufacturer. | AS00.00-Z-0010-01A |
|-----------|------------------------------------------------------------------------------------------------------------------------------|-----------------------------------------------------------------------------------------------------------------------------------------------------------|--------------------|
| ⚠ Caution | <b>Risk of poisoning</b> from swallowing brake fluid.<br><b>Risk of injury</b> from skin and eye contact with<br>brake fluid | Only pour brake fluid into suitable and<br>appropriately marked containers. Wear<br>protective clothing and eye protection when<br>handling brake fluid.  | AS42.50-Z-0001-01A |
| ⚠ Warning | <b>Risk of injury</b> . Skin or eye injuries may result when handling hot or glowing objects.                                | Wear protective gloves, protective clothing and safety glasses, if necessary.                                                                             | AS00.00-Z-0002-01A |

|                                          | ceramic brake disks                                                                                                     |                                                                                                                    |                                            |
|------------------------------------------|-------------------------------------------------------------------------------------------------------------------------|--------------------------------------------------------------------------------------------------------------------|--------------------------------------------|
|                                          | Brake fluid notes                                                                                                       |                                                                                                                    | AH42.50-P-0001-01A                         |
|                                          | Remove/install                                                                                                          | Model 204 205 207 212 219                                                                                          |                                            |
| 1<br>₩ <b>~~A</b> R                      | Open engine hood                                                                                                        | Model 204, 205, 207, 212, 218<br>Model 204.3, 207, 212                                                             | AR88.40-P-1000EW                           |
|                                          | Clean                                                                                                                   |                                                                                                                    |                                            |
| 2                                        | Clean cap (1) and brake fluid reservoir (2)                                                                             |                                                                                                                    |                                            |
| 3                                        | Unscrew cap (1)                                                                                                         |                                                                                                                    |                                            |
| 4                                        | Suction off brake fluid from the brake fluid reservoir (2)                                                              |                                                                                                                    |                                            |
| 5                                        | Fill with new brake fluid up to the "MAX" mark in the brake fluid reservoir (2)                                         |                                                                                                                    |                                            |
| 6<br>⊯‴₩S                                | Connect filling and bleeding unit (01) onto brake<br>fluid reservoir (2) and switch on<br>000 588 01 82 00 Filling unit |                                                                                                                    | WS25.00-P-0016B                            |
|                                          |                                                                                                                         | <b>i</b> Pay attention to manufacturer's operating instructions.                                                   |                                            |
| 7                                        | Raise vehicle                                                                                                           |                                                                                                                    |                                            |
| 8<br>⊯‴AR                                | Remove front wheel-and-tire assemblies                                                                                  | Model 205                                                                                                          | AR40.10-P-1102A                            |
|                                          |                                                                                                                         | MODEL 212, 218                                                                                                     | AP40.10-P-4050EW                           |
| 9.1                                      | Remove rear section of lower engine<br>compartment paneling                                                             | MODEL 204, 207, 212, 218 with spark ignition engine and manual transmission MODEL 205                              |                                            |
| ₩AR                                      |                                                                                                                         | Model 204.0/2 with engine 156, 271, 272, 274, 276                                                                  | AR61.20-P-1105EW                           |
|                                          |                                                                                                                         | Model 204.3 with engine 156, 271, 274, 276<br>Model 207 with engine 271, 272, 273, 274, 276,<br>278                |                                            |
|                                          |                                                                                                                         | Model 212 with engine 156, 157, 271, 272, 273, 274, 276, 278                                                       |                                            |
| ₩ AR                                     |                                                                                                                         | Model 218 with engine 157, 276, 278<br>Model 205                                                                   | AR61.20-P-1105LW                           |
| 9.2                                      | Remove rear bottom part of soundproofing                                                                                | MODEL 204, 207, 212, 218 with diesel engine                                                                        | TINGT.2071 - LIUULVV                       |
| _                                        |                                                                                                                         | and manual transmission                                                                                            |                                            |
| ₩ AR                                     |                                                                                                                         | MODEL 204.0/2 with ENGINE 642, 646, 651<br>MODEL 204.3 with engine 651 MODEL 207,<br>212, 218 with engine 642, 651 | AR94.30-P-5300EW                           |
| 10                                       | Remove cover (3) from clutch housing                                                                                    | MODEL 204 with single-plate clutch                                                                                 |                                            |
| 10                                       | Allow brake fluid to flow out at bleed screws on                                                                        | New brake fluid must emerge via the bleed hose                                                                     |                                            |
|                                          | brake calipers                                                                                                          | (02) free of bubbles:<br>↓                                                                                         |                                            |
| ~                                        |                                                                                                                         | Carrying out bleeding operation                                                                                    |                                            |
| I≆ <sup>™</sup> AR<br>I≆ <sup>™</sup> AR |                                                                                                                         | Model 204                                                                                                          | AR42.10-P-0010-02CW                        |
| ≁AR<br>≁FAR                              |                                                                                                                         | Model 205<br>Model 207, 212, 218                                                                                   | AR42.10-P-0010-02LW<br>AR42.10-P-0010-02EW |
| ₩ AR                                     |                                                                                                                         |                                                                                                                    |                                            |
|                                          |                                                                                                                         | MODEL 204, 207, 212, 218, bleed screw at rear axle brake caliperBleed screw to brake caliper                       | DA42.10-1-1002-123                         |
|                                          |                                                                                                                         | Model 205, bleed screw at rear axle brake caliperBleed screw to brake caliper                                      | *BA42.10-P-1002-12V                        |
|                                          |                                                                                                                         | MM MODEL 204, 207, 212, 218, bleed screw at front axle brake caliperBleed screw at brake caliper                   | *BA42.10-P-1003-10J                        |
|                                          |                                                                                                                         | Mm Model 205 (except<br>205.086/087/286/287/386/387/486/487)Bleed<br>screw at brake caliper                        | *BA42.10-P-1003-10W                        |
| 12                                       | Allow brake fluid to flow out at bleed screws on                                                                        | Vehicles with manual transmission                                                                                  |                                            |
|                                          | central clutch release bearing                                                                                          | New brake fluid must escape free of bubbles via                                                                    |                                            |
|                                          |                                                                                                                         | the bleed hose (4):                                                                                                |                                            |
| ~                                        |                                                                                                                         | Carrying out bleeding operation                                                                                    |                                            |
| AR                                       |                                                                                                                         | Model 204                                                                                                          | AR42.10-P-0010-02CW                        |
| ĴAR                                      |                                                                                                                         | Carrying out bleeding operation<br>Model 205                                                                       | AR42.10-P-0010-02LW                        |
| ₩ AR                                     |                                                                                                                         | Model 207, 212                                                                                                     | AR42.10-P-0010-02EW                        |
|                                          |                                                                                                                         | MM MODEL 204, 207, 212, bleed screw at central clutch release bearingBleed screw to central clutch operator        | *BA25.20-P-1001-01B                        |
|                                          |                                                                                                                         | Model 205, bleed screw at clutch slave cylinder Bleed screw at clutch slave cylinder                               | *BA25.20-P-1001-01G                        |
|                                          |                                                                                                                         | Socket wrench                                                                                                      | *140589030900                              |
| 4                                        | Check                                                                                                                   |                                                                                                                    |                                            |
|                                          | CHOOK                                                                                                                   |                                                                                                                    |                                            |