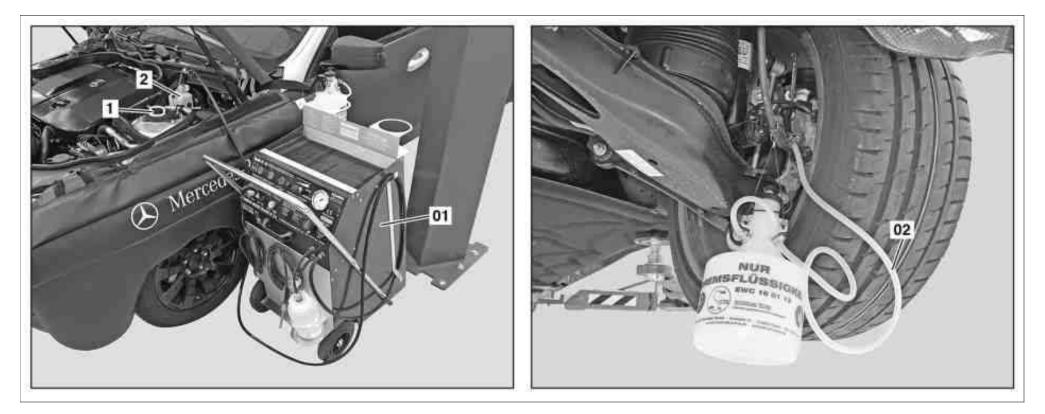

#### Shown on model 212

- 01 Filling and bleeding device
- 02 Vent hose

- 1 Cap
- 2 Brake fluid reservoir

|                                          | ceramic brake disks                                                                                                     |                                                                                                                    |                                            |
|------------------------------------------|-------------------------------------------------------------------------------------------------------------------------|--------------------------------------------------------------------------------------------------------------------|--------------------------------------------|
|                                          | Brake fluid notes                                                                                                       |                                                                                                                    | AH42.50-P-0001-01A                         |
|                                          | Remove/install                                                                                                          | Model 204 205 207 212 219                                                                                          |                                            |
| 1<br>₩ <b>~~A</b> R                      | Open engine hood                                                                                                        | Model 204, 205, 207, 212, 218<br>Model 204.3, 207, 212                                                             | AR88.40-P-1000EW                           |
|                                          | Clean                                                                                                                   |                                                                                                                    |                                            |
| 2                                        | Clean cap (1) and brake fluid reservoir (2)                                                                             |                                                                                                                    |                                            |
| 3                                        | Unscrew cap (1)                                                                                                         |                                                                                                                    |                                            |
| 4                                        | Suction off brake fluid from the brake fluid reservoir (2)                                                              |                                                                                                                    |                                            |
| 5                                        | Fill with new brake fluid up to the "MAX" mark in the brake fluid reservoir (2)                                         |                                                                                                                    |                                            |
| 6<br>⊯‴₩S                                | Connect filling and bleeding unit (01) onto brake<br>fluid reservoir (2) and switch on<br>000 588 01 82 00 Filling unit |                                                                                                                    | WS25.00-P-0016B                            |
|                                          |                                                                                                                         | <b>i</b> Pay attention to manufacturer's operating instructions.                                                   |                                            |
| 7                                        | Raise vehicle                                                                                                           |                                                                                                                    |                                            |
| 8<br>⊯‴AR                                | Remove front wheel-and-tire assemblies                                                                                  | Model 205                                                                                                          | AR40.10-P-1102A                            |
|                                          |                                                                                                                         | MODEL 212, 218                                                                                                     | AP40.10-P-4050EW                           |
| 9.1                                      | Remove rear section of lower engine<br>compartment paneling                                                             | MODEL 204, 207, 212, 218 with spark ignition engine and manual transmission MODEL 205                              |                                            |
| ₩AR                                      |                                                                                                                         | Model 204.0/2 with engine 156, 271, 272, 274, 276                                                                  | AR61.20-P-1105EW                           |
|                                          |                                                                                                                         | Model 204.3 with engine 156, 271, 274, 276<br>Model 207 with engine 271, 272, 273, 274, 276,<br>278                |                                            |
|                                          |                                                                                                                         | Model 212 with engine 156, 157, 271, 272, 273, 274, 276, 278                                                       |                                            |
| ₩ AR                                     |                                                                                                                         | Model 218 with engine 157, 276, 278<br>Model 205                                                                   | AR61.20-P-1105LW                           |
| 9.2                                      | Remove rear bottom part of soundproofing                                                                                | MODEL 204, 207, 212, 218 with diesel engine                                                                        | TINGT.2071 - LIUULVV                       |
| _                                        |                                                                                                                         | and manual transmission                                                                                            |                                            |
| ₩ AR                                     |                                                                                                                         | MODEL 204.0/2 with ENGINE 642, 646, 651<br>MODEL 204.3 with engine 651 MODEL 207,<br>212, 218 with engine 642, 651 | AR94.30-P-5300EW                           |
| 10                                       | Remove cover (3) from clutch housing                                                                                    | MODEL 204 with single-plate clutch                                                                                 |                                            |
| 10                                       | Allow brake fluid to flow out at bleed screws on                                                                        | New brake fluid must emerge via the bleed hose                                                                     |                                            |
|                                          | brake calipers                                                                                                          | (02) free of bubbles:<br>↓                                                                                         |                                            |
| ~                                        |                                                                                                                         | Carrying out bleeding operation                                                                                    |                                            |
| I≆ <sup>™</sup> AR<br>I≆ <sup>™</sup> AR |                                                                                                                         | Model 204                                                                                                          | AR42.10-P-0010-02CW                        |
| ≁AR<br>≁FAR                              |                                                                                                                         | Model 205<br>Model 207, 212, 218                                                                                   | AR42.10-P-0010-02LW<br>AR42.10-P-0010-02EW |
| ₩ AR                                     |                                                                                                                         |                                                                                                                    |                                            |
|                                          |                                                                                                                         | MODEL 204, 207, 212, 218, bleed screw at rear axle brake caliperBleed screw to brake caliper                       | DA42.10-1-1002-123                         |
|                                          |                                                                                                                         | Model 205, bleed screw at rear axle brake caliperBleed screw to brake caliper                                      | *BA42.10-P-1002-12V                        |
|                                          |                                                                                                                         | MM MODEL 204, 207, 212, 218, bleed screw at front axle brake caliperBleed screw at brake caliper                   | *BA42.10-P-1003-10J                        |
|                                          |                                                                                                                         | Mm Model 205 (except<br>205.086/087/286/287/386/387/486/487)Bleed<br>screw at brake caliper                        | *BA42.10-P-1003-10W                        |
| 12                                       | Allow brake fluid to flow out at bleed screws on                                                                        | Vehicles with manual transmission                                                                                  |                                            |
|                                          | central clutch release bearing                                                                                          | New brake fluid must escape free of bubbles via                                                                    |                                            |
|                                          |                                                                                                                         | the bleed hose (4):                                                                                                |                                            |
| ~                                        |                                                                                                                         | Carrying out bleeding operation                                                                                    |                                            |
| AR                                       |                                                                                                                         | Model 204                                                                                                          | AR42.10-P-0010-02CW                        |
| ĴAR                                      |                                                                                                                         | Carrying out bleeding operation<br>Model 205                                                                       | AR42.10-P-0010-02LW                        |
| ₩ AR                                     |                                                                                                                         | Model 207, 212                                                                                                     | AR42.10-P-0010-02EW                        |
|                                          |                                                                                                                         | MM MODEL 204, 207, 212, bleed screw at central clutch release bearingBleed screw to central clutch operator        | *BA25.20-P-1001-01B                        |
|                                          |                                                                                                                         | Model 205, bleed screw at clutch slave cylinder Bleed screw at clutch slave cylinder                               | *BA25.20-P-1001-01G                        |
|                                          |                                                                                                                         | Socket wrench                                                                                                      | *140589030900                              |
| 4                                        | Check                                                                                                                   |                                                                                                                    |                                            |
|                                          | CHOOK                                                                                                                   |                                                                                                                    |                                            |