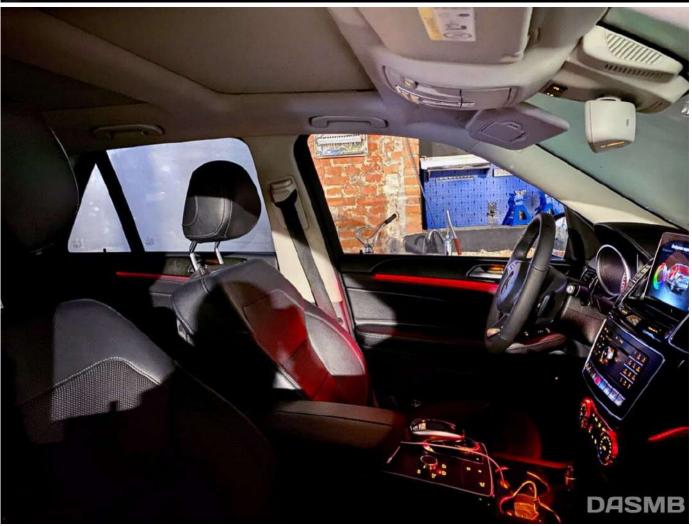

This option is available only for restyled 166, as well as the MFA platform.

Regularly in this car there are 3 colors of comfortable lighting - polar, neutral, amber (in fact - blue, white and orange). In order to increase the number of colors, we need to replace the diodes in the doors, in the center console overlay. Let's get started:

Of course, simply replacing the diodes will not help - it is also necessary to encode the car:

Only after that we can enjoy the result:

That's all for today!

Good evening everyone!