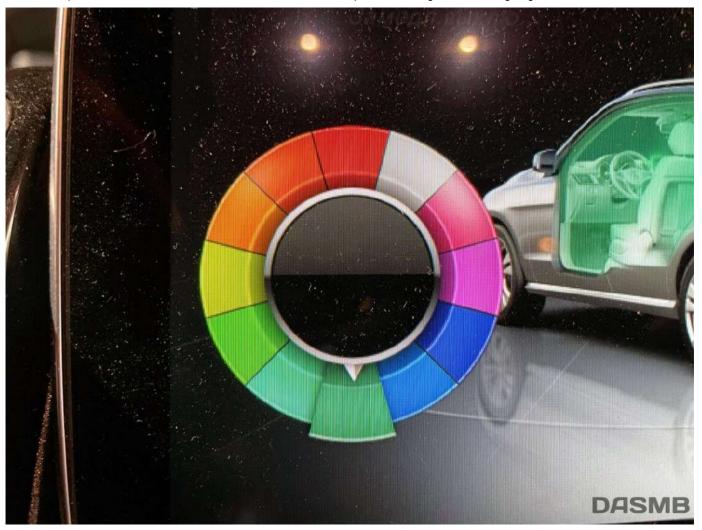

#### Good afternoon!

Our guest is GLE in 166 body, the owner of which wanted to expand the standard 3 backlight colors to 12. This is possible by standard methods, by replacing all diodes with original RGB diodes and coding the car.

This option is available only for restyled 166, as well as the MFA platform.

Regularly in this car there are 3 colors of comfortable lighting - polar, neutral, amber (in fact - blue, white and orange). In order to increase the number of colors, we need to replace the diodes in the doors, in the center console overlay. Let's get started: