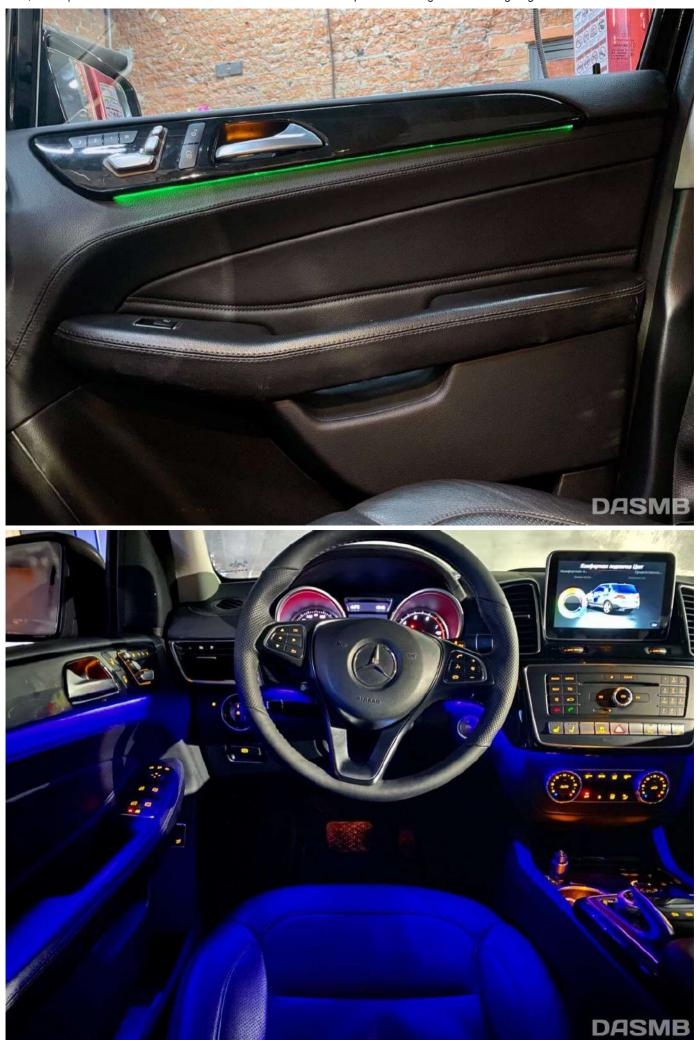

#### Good afternoon!

Our guest is GLE in 166 body, the owner of which wanted to expand the standard 3 backlight colors to 12. This is possible by standard methods, by replacing all diodes with original RGB diodes and coding the car.

This option is available only for restyled 166, as well as the MFA platform.

Regularly in this car there are 3 colors of comfortable lighting - polar, neutral, amber (in fact - blue, white and orange). In order to increase the number of colors, we need to replace the diodes in the doors, in the center console overlay. Let's get started:

Of course, simply replacing the diodes will not help - it is also necessary to encode the car:

Only after that we can enjoy the result:

That's all for today!

Good evening everyone!