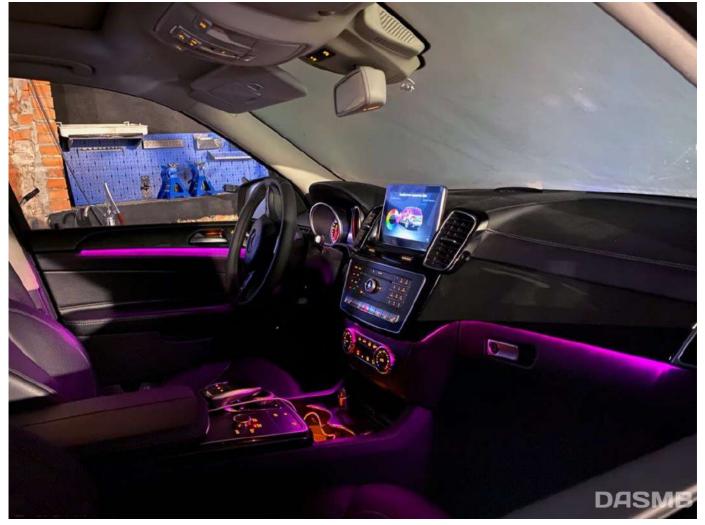

#### Good afternoon!

Our guest is GLE in 166 body, the owner of which wanted to expand the standard 3 backlight colors to 12. This is possible by standard methods, by replacing all diodes with original RGB diodes and coding the car.

This option is available only for restyled 166, as well as the MFA platform.

Regularly in this car there are 3 colors of comfortable lighting - polar, neutral, amber (in fact - blue, white and orange). In order to increase the number of colors, we need to replace the diodes in the doors, in the center console overlay. Let's get started:

Of course, simply replacing the diodes will not help - it is also necessary to encode the car:

Only after that we can enjoy the result:

That's all for today!

Good evening everyone!