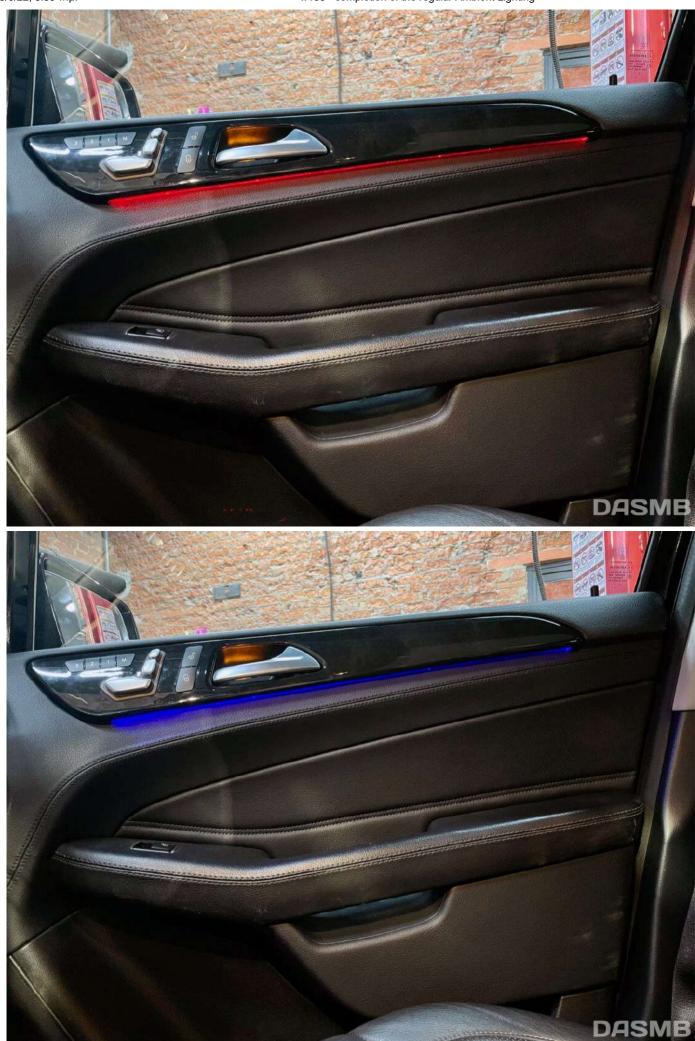

#### Good afternoon!

Our guest is GLE in 166 body, the owner of which wanted to expand the standard 3 backlight colors to 12. This is possible by standard methods, by replacing all diodes with original RGB diodes and coding the car.

Of course, simply replacing the diodes will not help - it is also necessary to encode the car:

Only after that we can enjoy the result:

That's all for today!

Good evening everyone!