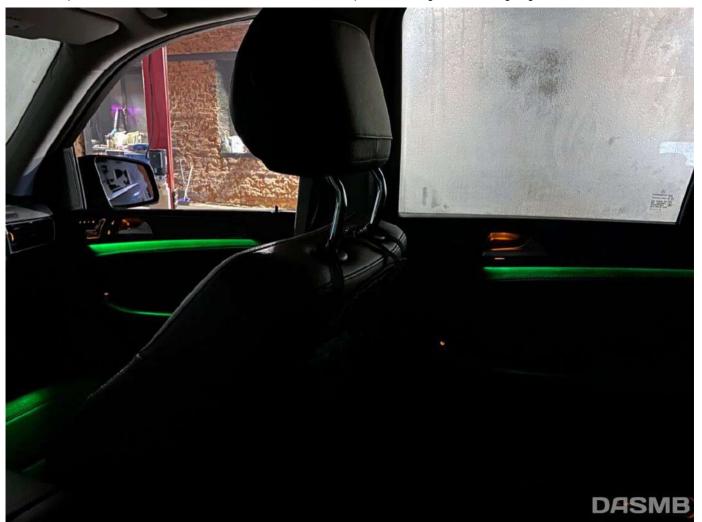

This option is available only for restyled 166, as well as the MFA platform.

Regularly in this car there are 3 colors of comfortable lighting - polar, neutral, amber (in fact - blue, white and orange). In order to increase the number of colors, we need to replace the diodes in the doors, in the center console overlay. Let's get started:

Of course, simply replacing the diodes will not help - it is also necessary to encode the car:

Only after that we can enjoy the result:

That's all for today!

Good evening everyone!