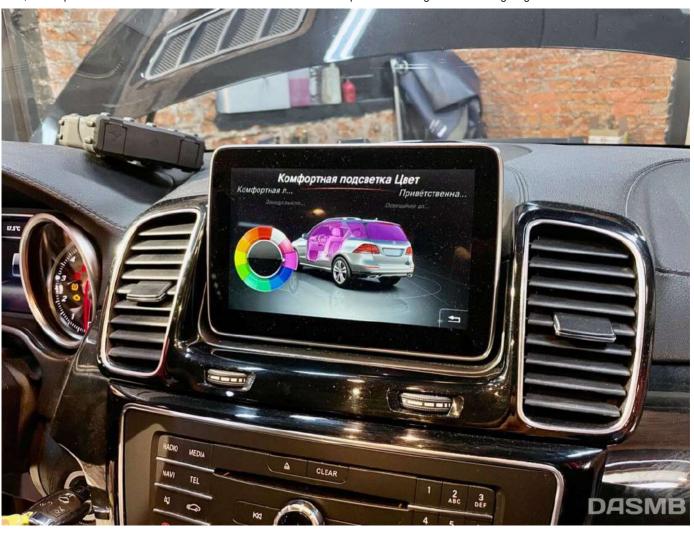

#### Good afternoon!

Our guest is GLE in 166 body, the owner of which wanted to expand the standard 3 backlight colors to 12. This is possible by standard methods, by replacing all diodes with original RGB diodes and coding the car.

This option is available only for restyled 166, as well as the MFA platform.

Regularly in this car there are 3 colors of comfortable lighting - polar, neutral, amber (in fact - blue, white and orange). In order to increase the number of colors, we need to replace the diodes in the doors, in the center console overlay. Let's get started: