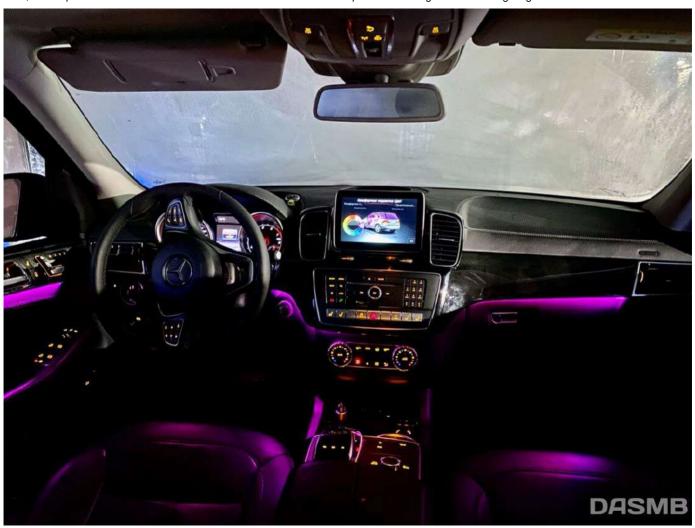

This option is available only for restyled 166, as well as the MFA platform.

Regularly in this car there are 3 colors of comfortable lighting - polar, neutral, amber (in fact - blue, white and orange). In order to increase the number of colors, we need to replace the diodes in the doors, in the center console overlay. Let's get started:

Of course, simply replacing the diodes will not help - it is also necessary to encode the car:

Only after that we can enjoy the result:

That's all for today!

Good evening everyone!