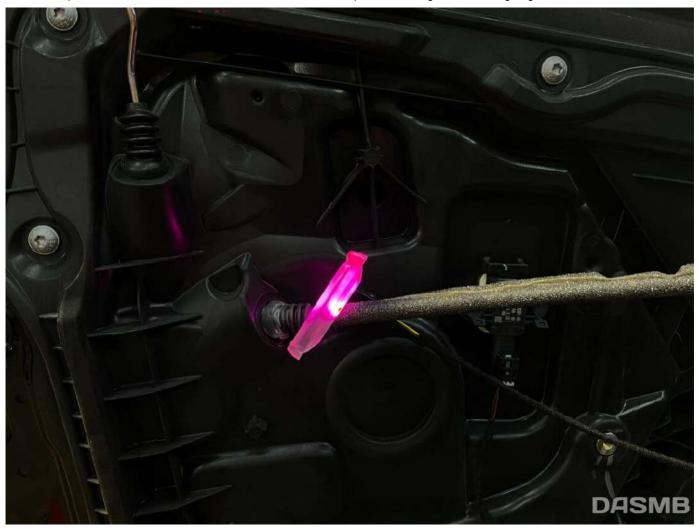

This option is available only for restyled 166, as well as the MFA platform.

Regularly in this car there are 3 colors of comfortable lighting - polar, neutral, amber (in fact - blue, white and orange). In order to increase the number of colors, we need to replace the diodes in the doors, in the center console overlay. Let's get started: