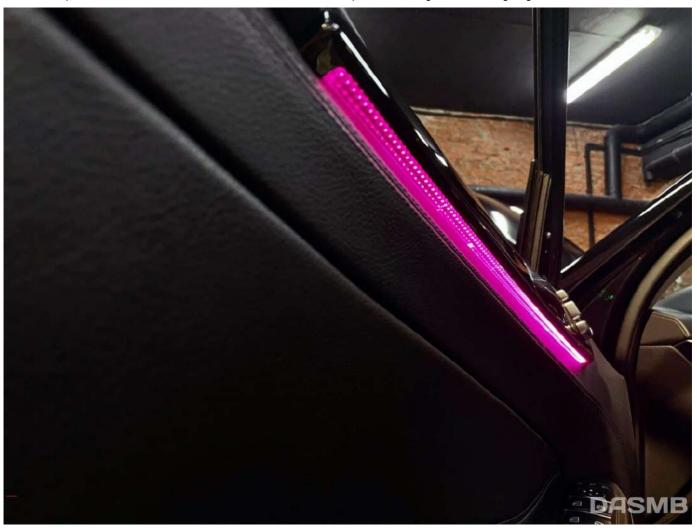

Of course, simply replacing the diodes will not help - it is also necessary to encode the car:

Only after that we can enjoy the result:

That's all for today!

Good evening everyone!