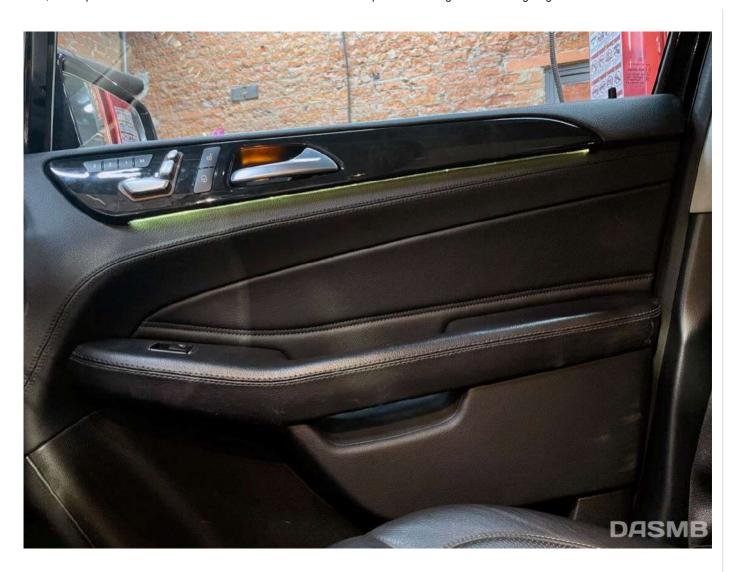

Of course, simply replacing the diodes will not help - it is also necessary to encode the car:

Only after that we can enjoy the result:

That's all for today!

Good evening everyone!