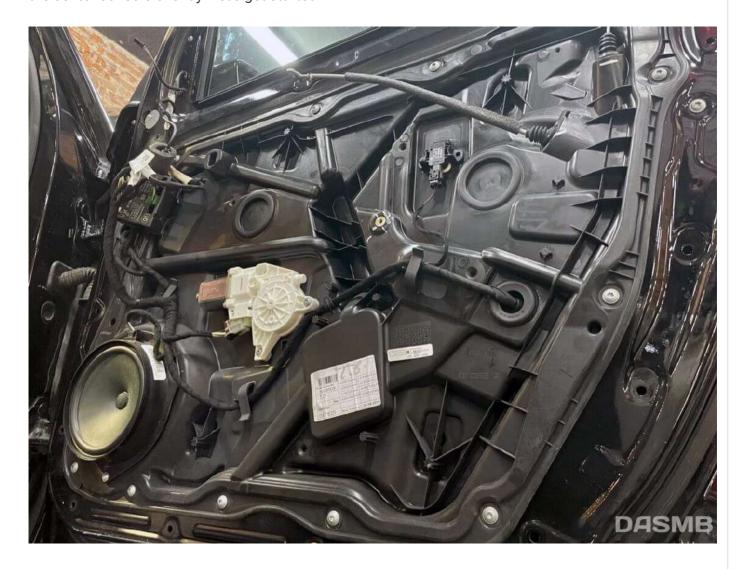

This option is available only for restyled 166, as well as the MFA platform.

Regularly in this car there are 3 colors of comfortable lighting - polar, neutral, amber (in fact - blue, white and orange). In order to increase the number of colors, we need to replace the diodes in the doors, in the center console overlay. Let's get started: