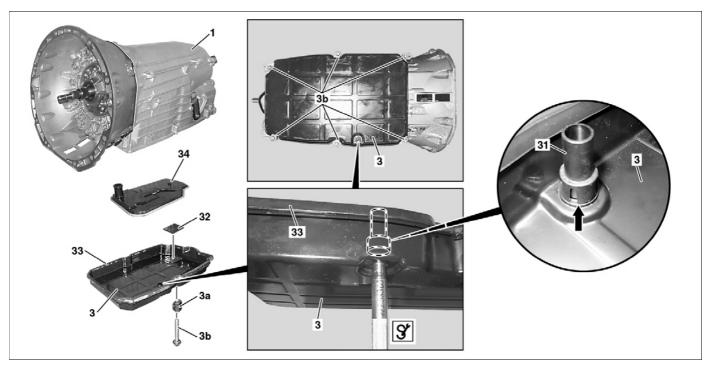

## **Transmission** 722.9

P27.00-2136-09

Transmission housing

3 Oil pan

За Sprag 3b Bolts

33 Seal

34 Oil filter

| ⚠ Warning   | <b>Risk of injury</b> . Skin or eye injuries may result when handling hot or glowing objects.                          | Wear protective gloves, protective clothing and safety glasses, if necessary.                                        | AS00.00-Z-0002-01A   |
|-------------|------------------------------------------------------------------------------------------------------------------------|----------------------------------------------------------------------------------------------------------------------|----------------------|
| ⚠ Danger    | Risk of death caused by vehicle slipping or                                                                            | Align vehicle between vehicle lift columns and                                                                       | AS00.00-Z-0010-01A   |
| 3           | toppling off of the lifting platform.                                                                                  | position the four support plates at the vehicle lift support points specified by the vehicle manufacturer.           |                      |
| ⚠ Danger    | Risk of death caused by vehicle slipping or<br>toppling off during lifting                                             | Only lift vehicle at the lift support points specified by the vehicle manufacturer.                                  | AS00.00-Z-0032-01A   |
| ⚠ Caution   | Risk of injury to skin and eyes due to handling of transmission oil. Health risk caused by swallowing transmission oil | Wear protective gloves, protective clothing and safety glasses.  Do not pour transmission oil into beverage bottles. | AS00.40-Z-0001-01A   |
|             | Notes on automatic transmission                                                                                        |                                                                                                                      | AH27.19-P-0001-01NKB |
| X           | Remove                                                                                                                 |                                                                                                                      |                      |
| 1           | Shift automatic transmission to neutral                                                                                |                                                                                                                      |                      |
| 2           | Switch electronic ignition lock control unit to position "0"                                                           |                                                                                                                      |                      |
| 3           | Lift vehicle on vehicle lift                                                                                           | Model all with transmission 722.9                                                                                    |                      |
| <b>₽</b> AR |                                                                                                                        | Model 164, 166, 292 with transmission 722.9                                                                          | AR00.60-P-1000GZ     |
| <b>⊯</b> AR |                                                                                                                        | Model 171, 172 with transmission 722.9                                                                               | AR00.60-P-1000V      |
| <b>₽</b> AR |                                                                                                                        | Model 203, 209 with transmission 722.9                                                                               | AR00.60-P-1000P      |
| ¥FAR        |                                                                                                                        | Model 205 with transmission 722.9                                                                                    | AR00.60-P-1000LW     |
| <b>₽</b> AR |                                                                                                                        | Model 211 with transmission 722.9                                                                                    | AR00.60-P-1000T      |
| <b>₽</b> AR |                                                                                                                        | Model 216, 221 with transmission 722.9                                                                               | AR00.60-P-1000SX     |
| <b>₽</b> AR |                                                                                                                        | Model 217, 222 with transmission 722.9                                                                               | AR00.60-P-1000LF     |
| <b>₽</b> AR |                                                                                                                        | Model 219, 231 with transmission 722.9                                                                               | AR00.60-P-1000TX     |
| <b>⊯</b> AR |                                                                                                                        | Model 251 with transmission 722.9                                                                                    | AR00.60-P-1000RT     |
| <b>⊭</b> AR |                                                                                                                        | Model 463 with transmission 722.9                                                                                    | AR00.60-P-1000G      |
|             | 01/18 ap27 00-p-2702w. Automatic transmission fluid and oil filter chan                                                | The vehicle must be horizontal in the longitudinal and transverse direction on the vehicle lift.                     |                      |

| 4                          | Remove auxiliary oil pump from automatic                 | Vehicle with CODE B03 (ECO start/stop                                   |                       |
|----------------------------|----------------------------------------------------------|-------------------------------------------------------------------------|-----------------------|
|                            | transmission                                             | function)                                                               |                       |
| ¥FAR                       |                                                          | Model 166, 292 with transmission 722.9                                  | AR27.30-P-0651GQ      |
| ¥ AR                       |                                                          | Model 172, 212, 218 with transmission 722.9                             | AR27.30-P-0651EL      |
| ¥FAR                       |                                                          | Model 204, 207 with transmission 722.9                                  | AR27.30-P-0651FH      |
| ¥ AR                       |                                                          | Model 205 with transmission 722.9                                       | AR27.30-P-0651LW      |
| <b>₽</b> AR                |                                                          | Model 216, 221 with transmission 722.9                                  | AR27.30-P-0651SXH     |
| <b>≆</b> AR                |                                                          | Model 217, 222 with transmission 722.9                                  | AR27.30-P-0651LF      |
| <b>₽</b> AR                |                                                          | Model 231 with transmission 722.9                                       | AR27.30-P-0651RK      |
| 5                          | Drain automatic transmission fluid from torque converter | Torque converter with drain screw.                                      |                       |
| <b>⊯</b> AR                |                                                          | Transmission 722.9with drain screw on torque converter                  | AR27.20-P-0200-03R    |
|                            |                                                          | Nm Drain screw to torque converter                                      | *BA27.20-P-1001-01C   |
| 6                          | Remove oil pan (3)                                       |                                                                         |                       |
| <b>⊯</b> AR                |                                                          |                                                                         | AR27.10-P-7030W       |
| 7                          | Remove oil filter (34)                                   |                                                                         |                       |
| X                          | Install                                                  |                                                                         |                       |
| 3                          | Install new oil filter (34) with new sealing ring        |                                                                         |                       |
| 9                          | Install oil pan (3) with new seal (33)                   |                                                                         |                       |
| <b>F</b> AR                |                                                          |                                                                         | AR27.10-P-7030W       |
|                            |                                                          | (1)                                                                     |                       |
|                            |                                                          | Only use sprags (3a) approved for transmission 722.9.                   |                       |
|                            |                                                          | Otherwise contact corrosion may occur.                                  |                       |
|                            |                                                          | i Bolts (3b) and seal (33) must be replaced.                            |                       |
|                            |                                                          | i The oil pan (3) and the transmission                                  |                       |
|                            |                                                          | housing (1) may <b>not</b> have any sealant or sealant applied to them. |                       |
| 10                         | Install auxiliary oil pump of automatic transmission     | Vehicle with CODE B03 (ECO start/stop function)                         |                       |
| ¥FAR                       |                                                          | Model 166, 292 with transmission 722.9                                  | AR27.30-P-0651GQ      |
| ¥FAR                       |                                                          | Model 172, 212, 218 with transmission 722.9                             | AR27.30-P-0651EL      |
| <b>≆</b> AR                |                                                          | Model 204, 207 with transmission 722.9                                  | AR27.30-P-0651FH      |
| ₩FAR                       |                                                          | Model 205 with transmission 722.9                                       | AR27.30-P-0651LW      |
| -                          |                                                          | Model 216, 221 with transmission 722.9                                  | AR27.30-P-0651SXH     |
| ¥ AR                       |                                                          | Model 217, 222 with transmission 722.9                                  | AR27.30-P-0651LF      |
|                            |                                                          | WOUCH ZTT, ZZZ WITH TRANSPORT TZZ.9                                     | 7 11 (27.00 1 000 121 |
| <b>₽</b> AR                |                                                          | Model 231 with transmission 722.9                                       | AR27.30-P-0651RK      |
| FFAR<br>FFAR<br>FFAR<br>11 | Fill automatic transmission with oil                     |                                                                         |                       |
| i≆ AR<br>i≆ AR             | Fill automatic transmission with oil                     |                                                                         |                       |