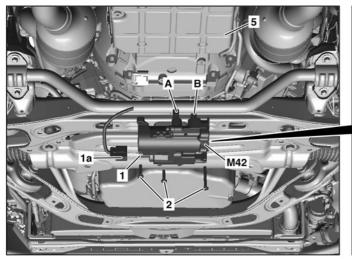

## TRANSMISSION 722.9 in MODEL 172, 212, 218

P27.30-2012-08

- Electrical plug connection
- Electrical connector 1a
- Screw

- 3 Oil guide pipe with sealing ring
- *4 5* Oil guide pipe with sealing ring
- Transmission

M42 Electric transmission oil pump

Intake side В Thrust side

| $\mathbb{X}$ | X       | Remove/install                                                                                                                                                                                                                                                                        |                                                                                                                                                                                                                                                            |                                                         |
|--------------|---------|---------------------------------------------------------------------------------------------------------------------------------------------------------------------------------------------------------------------------------------------------------------------------------------|------------------------------------------------------------------------------------------------------------------------------------------------------------------------------------------------------------------------------------------------------------|---------------------------------------------------------|
|              |         |                                                                                                                                                                                                                                                                                       | Before starting the work the area surrounding the connecting points on the transmission (5) must be thoroughly cleaned. Even the smallest dirt particles in the hydraulic components can lead to malfunctions and a total failure of the transmission (5). |                                                         |
| 1.1          |         | Remove bottom section of soundproofing                                                                                                                                                                                                                                                | Vehicles with diesel engine Model 172                                                                                                                                                                                                                      | AR94.30-P-5300W                                         |
| 1.2          |         | Remove engine compartment paneling                                                                                                                                                                                                                                                    | Model 212, 218 Vehicles with gasoline engine Model 172 Model 212, 218                                                                                                                                                                                      | AR94.30-P-5300EW<br>AR61.20-P-1105W<br>AR61.20-P-1105EW |
| 2            |         | Remove drain screw from transmission oil pan                                                                                                                                                                                                                                          | Collect escaping ATF with drain pan. Note automatic transmission oil quantity.  i It is <b>not</b> necessary to pry off the overflow pipe from the base of the transmission oil pan. Drain pan gotis://S_18.1_08.0                                         |                                                         |
| 3            |         | Detach electrical connector (1a) on electric transmission oil pump (M42)                                                                                                                                                                                                              |                                                                                                                                                                                                                                                            |                                                         |
| 4            |         | Detach electrical wiring harness from transmission (5) and set aside                                                                                                                                                                                                                  |                                                                                                                                                                                                                                                            |                                                         |
| 5            |         | Remove screws (2) and detach electric transmission oil pump (M42)                                                                                                                                                                                                                     | When reinstalling the electric transmission oil pump (M42): ↓  Installation: Check the oil guide pipe with sealing ring (3, 4) on the intake and pressure side (A, B) and replace if necessary.                                                            | *BA27.55-P-1009-01D                                     |
| 6            |         | Install in the reverse order                                                                                                                                                                                                                                                          |                                                                                                                                                                                                                                                            |                                                         |
| 7            |         | Fill transmission (5) with oil.                                                                                                                                                                                                                                                       | Vehicles without 4MATIC Vehicles with 4MATIC                                                                                                                                                                                                               | AR27.00-P-0270W<br>AR27.00-P-0270SYZ                    |
| 4            |         | Checking                                                                                                                                                                                                                                                                              |                                                                                                                                                                                                                                                            |                                                         |
| <b>1</b> 8   | Danger! | Risk of accident caused by vehicle starting off by itself when engine is running. Risk of injury caused by contusions and burns during starting procedure or when working near the engine as it is running  Perform engine test run and check transmission (5) for function and leaks | Secure vehicle to prevent it from moving by itself. Wear closed and snug-fitting work clothes. Do not touch hot or rotating parts.                                                                                                                         | AS00.00-Z-0005-01A                                      |