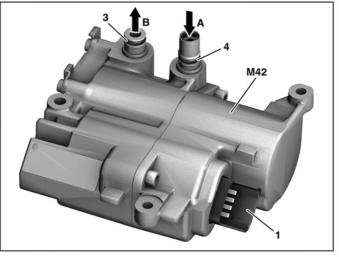

M42 Electric transmission oil pump

Intake side В Thrust side

| $\mathbb{X}$ | X       | Remove/install                                                                                                                                                                                                                                                                        |                                                                                                                                                                                                                                                            |                                                         |
|--------------|---------|---------------------------------------------------------------------------------------------------------------------------------------------------------------------------------------------------------------------------------------------------------------------------------------|------------------------------------------------------------------------------------------------------------------------------------------------------------------------------------------------------------------------------------------------------------|---------------------------------------------------------|
|              |         |                                                                                                                                                                                                                                                                                       | Before starting the work the area surrounding the connecting points on the transmission (5) must be thoroughly cleaned. Even the smallest dirt particles in the hydraulic components can lead to malfunctions and a total failure of the transmission (5). |                                                         |
| 1.1          |         | Remove bottom section of soundproofing                                                                                                                                                                                                                                                | Vehicles with diesel engine Model 172                                                                                                                                                                                                                      | AR94.30-P-5300W                                         |
| 1.2          |         | Remove engine compartment paneling                                                                                                                                                                                                                                                    | Model 212, 218 Vehicles with gasoline engine Model 172 Model 212, 218                                                                                                                                                                                      | AR94.30-P-5300EW<br>AR61.20-P-1105W<br>AR61.20-P-1105EW |
| 2            |         | Remove drain screw from transmission oil pan                                                                                                                                                                                                                                          | Collect escaping ATF with drain pan. Note automatic transmission oil quantity.  i It is <b>not</b> necessary to pry off the overflow pipe from the base of the transmission oil pan. Drain pan gotis://S_18.1_08.0                                         |                                                         |
| 3            |         | Detach electrical connector (1a) on electric transmission oil pump (M42)                                                                                                                                                                                                              |                                                                                                                                                                                                                                                            |                                                         |
| 4            |         | Detach electrical wiring harness from transmission (5) and set aside                                                                                                                                                                                                                  |                                                                                                                                                                                                                                                            |                                                         |
| 5            |         | Remove screws (2) and detach electric transmission oil pump (M42)                                                                                                                                                                                                                     | When reinstalling the electric transmission oil pump (M42): ↓  Installation: Check the oil guide pipe with sealing ring (3, 4) on the intake and pressure side (A, B) and replace if necessary.                                                            | *BA27.55-P-1009-01D                                     |
| 6            |         | Install in the reverse order                                                                                                                                                                                                                                                          |                                                                                                                                                                                                                                                            |                                                         |
| 7            |         | Fill transmission (5) with oil.                                                                                                                                                                                                                                                       | Vehicles without 4MATIC Vehicles with 4MATIC                                                                                                                                                                                                               | AR27.00-P-0270W<br>AR27.00-P-0270SYZ                    |
| 4            |         | Checking                                                                                                                                                                                                                                                                              |                                                                                                                                                                                                                                                            |                                                         |
| <b>1</b> 8   | Danger! | Risk of accident caused by vehicle starting off by itself when engine is running. Risk of injury caused by contusions and burns during starting procedure or when working near the engine as it is running  Perform engine test run and check transmission (5) for function and leaks | Secure vehicle to prevent it from moving by itself. Wear closed and snug-fitting work clothes. Do not touch hot or rotating parts.                                                                                                                         | AS00.00-Z-0005-01A                                      |