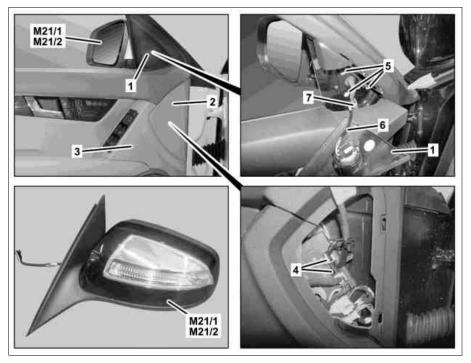

## Shown on driver side on model 204

Mirror triangle paneling

Cover 2

3 Door lining

Electrical connectors

4 5 6 Bolts

Electrical line

7 Omega clip

M21/1 Left outside mirror Right outside mirror

P88.70-2482-06

| XX | Remove/install                                                                                                                   |                                    |               |
|----|----------------------------------------------------------------------------------------------------------------------------------|------------------------------------|---------------|
| 1  | Unclip left and right mirror triangle paneling (1) and allow electrical line (6) to hang down                                    | 3                                  | *110589035900 |
| 2  | Remove rear soundproofing from cover on mirror triangle (1)                                                                      | Model 204, 216, 221                |               |
| 3  | Unclip window frame paneling in area of<br>threaded connection on left outside mirror<br>(M21/1) or right outside mirror (M21/2) | On model 204.9                     |               |
| 4  | Unclip cover (2) from door lining (3) and remove                                                                                 | 3                                  | *110589035900 |
| 5  | Separate electrical connectors (4)                                                                                               |                                    |               |
| 6  | Remove omega clip (7)                                                                                                            | on MODEL 204, 212                  |               |
| 7  | Protection door lining (3) in area of bolts (5) against damage with adhesive tape                                                | On model 207                       |               |
| 8  | Remove bolts (5) and remove left outside mirror (M21/1) or right outside mirror (M21/2)                                          | i Prevent screws (5) from falling. |               |
| 9  | Install in the reverse order                                                                                                     |                                    |               |