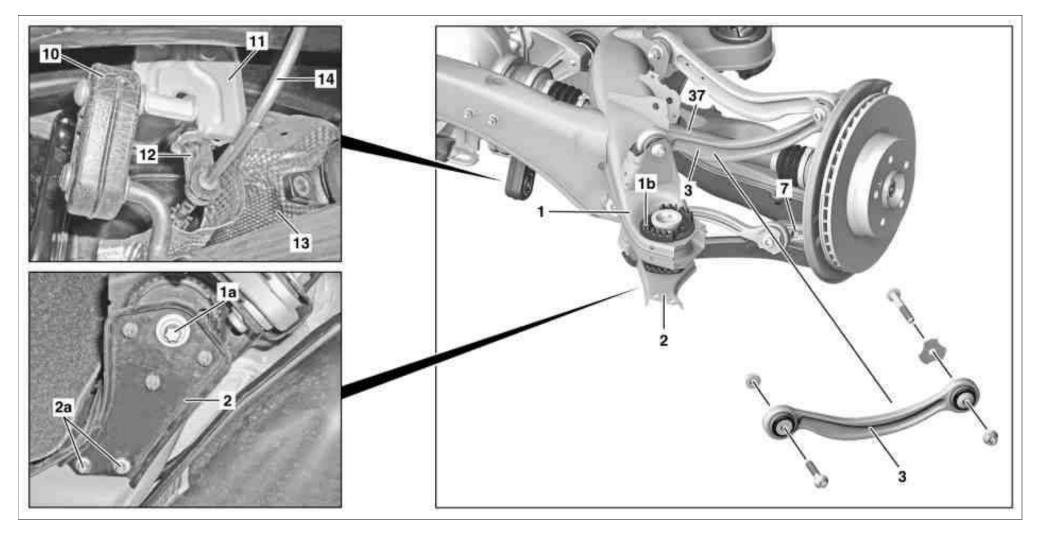

#### 1 Rear axle carrier 3 Strut rod 7 Wheel carrier

|      | Risk of death caused by vehicle slipping or toppling off of the lifting platform. | Align vehicle between vehicle lift columns and position the four support plates at the vehicle lift support points specified by vehicle manufacturer. | AS00.00-Z-0010-01A  |
|------|-----------------------------------------------------------------------------------|-------------------------------------------------------------------------------------------------------------------------------------------------------|---------------------|
| ()   | Notes on self-locking nuts and bolts                                              |                                                                                                                                                       | AH00.00-N-0001-01A  |
| ()   | Notes on repair work on suspension components                                     |                                                                                                                                                       | AH00.00-P-0100-01A  |
| 53 X | Remove/install                                                                    |                                                                                                                                                       |                     |
| 1    | Lower front rear axle carrier (1)                                                 | MODEL 212, 218                                                                                                                                        | AR35.10-P-0015EW    |
|      |                                                                                   | MODEL 231 with ENGINE 157, 276, 278                                                                                                                   | AR35.10-P-0016RK    |
| 2    | Detach strut rod (3) from wheel carrier (7) and rear axle carrier (1)             | Self-locking nut, strut rod to wheel carrier                                                                                                          | *BA35.20-P-1002-03I |
|      |                                                                                   | Nm Self-locking nut, strut rod to rear axle carrier                                                                                                   | *BA35.20-P-1001-03I |
| 3    | Install in the reverse order                                                      |                                                                                                                                                       |                     |