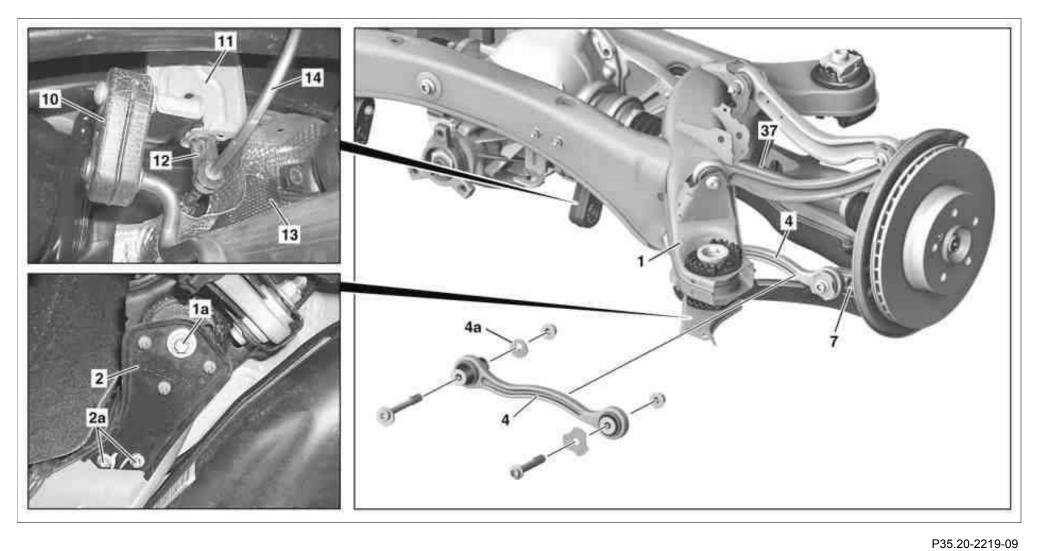

## MODEL 212, 218

Rear axle carrier 1

4a Eccentric disk

7

Wheel carrier

Tie rod 4

|   | Remove/install                                                                           |                                                                                                                                                                                                                                                                                                                                     |                     |
|---|------------------------------------------------------------------------------------------|-------------------------------------------------------------------------------------------------------------------------------------------------------------------------------------------------------------------------------------------------------------------------------------------------------------------------------------|---------------------|
|   | <b>Risk of death</b> caused by vehicle slipping or toppling off of the lifting platform. | Align vehicle between columns of vehicle lift and position four support plates at vehicle lift support points specified by vehicle manufacturer.                                                                                                                                                                                    |                     |
|   | Notes on self-locking nuts and bolts                                                     |                                                                                                                                                                                                                                                                                                                                     | AH00.00-N-0001-01A  |
|   |                                                                                          | <ul> <li>While working on the rear axle care must be taken to ensure that the surfaces of aluminum components do not get any scratches, cracks and notches. Otherwise the service life of the parts will be affected</li> <li>Installation: Only tighten bolts and nuts of the abaasis components when in ready to drive</li> </ul> |                     |
|   |                                                                                          | the chassis components when in ready-to-drive condition.                                                                                                                                                                                                                                                                            |                     |
| 1 | Lower front rear axle carrier (1)                                                        |                                                                                                                                                                                                                                                                                                                                     | AR35.10-P-0015EW    |
| 2 | Mark installation position of eccentric disk (4a)                                        | <b>i</b> The toe-in is set ex-factory with the eccentric disk (4a).                                                                                                                                                                                                                                                                 |                     |
| 3 | Remove tie rod (4) from wheel carrier (7) and rear axle carrier (1)                      | Nm                                                                                                                                                                                                                                                                                                                                  | *BA35.20-P-1001-04I |
|   |                                                                                          | Nm                                                                                                                                                                                                                                                                                                                                  | *BA35.20-P-1002-04I |
| 4 | Install in the reverse order                                                             |                                                                                                                                                                                                                                                                                                                                     |                     |
| 5 | Perform wheel alignment check                                                            |                                                                                                                                                                                                                                                                                                                                     | AR40.20-P-0200EW    |

<sup>Nm</sup> Tie rod

| Number             | Designation                                      |         |    | Model 212 | Model 218 |
|--------------------|--------------------------------------------------|---------|----|-----------|-----------|
| BA35.20-P-1001-04I | Self-locking nut, tie rod at wheel carrier       | Stage 1 | Nm | 50        | 50        |
|                    |                                                  | Stage 2 | ∡° | 90        | 90        |
| BA35.20-P-1002-04I | Self-locking nut, track rod to rear axle carrier | Stage 1 | Nm | 50        | 50        |
|                    |                                                  | Stage 2 | ۵  | 90        | 90        |