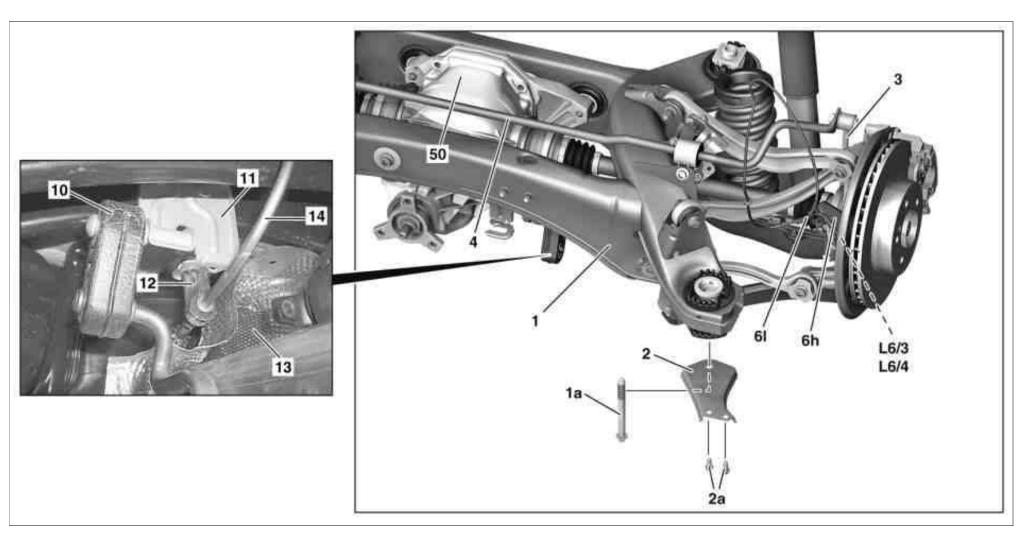

**Document title** Remove/install stabilizer bar on rear axle

**Document number** ar3220p0315ew

MODEL 212, 218

P32.35-2033-09

1 Rear axle carrier 3 Link rod 4 Stabilizer bar

| XX  | Remove/install                                                                           |                                                                                                                                                                                                                       |                     |
|-----|------------------------------------------------------------------------------------------|-----------------------------------------------------------------------------------------------------------------------------------------------------------------------------------------------------------------------|---------------------|
|     | <b>Risk of death</b> caused by vehicle slipping or toppling off of the lifting platform. | Align vehicle between columns of vehicle lift and position four support plates at vehicle lift support points specified by vehicle manufacturer.                                                                      |                     |
| (1) | Notes on self-locking nuts and bolts                                                     |                                                                                                                                                                                                                       | AH00.00-N-0001-01A  |
|     |                                                                                          | While working on the rear axle care must be taken to ensure that the surface of all aluminum components do not get any scratches, cracks and notches. Otherwise the service life of the of the parts will be reduced. |                     |
| 1   | Lower front rear axle carrier (1)                                                        |                                                                                                                                                                                                                       | AR35.10-P-0015EW    |
| 2   | Detach link rods (3) from torsion bar (4)                                                | Nm                                                                                                                                                                                                                    | *BA32.20-P-1002-04N |
| 3   | Detach torsion bar (4) from rear axle carrier (1) and remove                             | Nm                                                                                                                                                                                                                    | *BA32.20-P-1003-04N |
| 4   | Install in the reverse order                                                             |                                                                                                                                                                                                                       |                     |