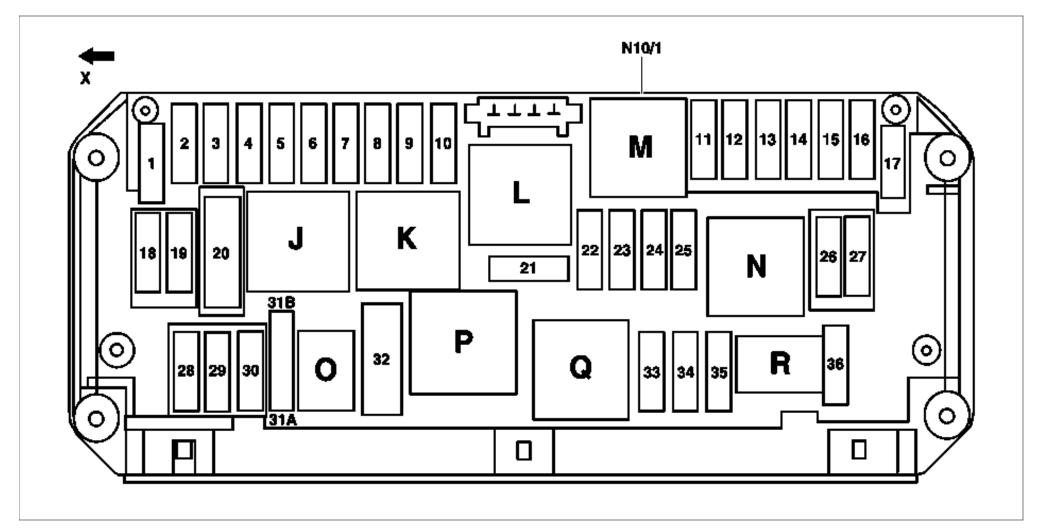

**Document title** Relay assignment of fuse and relay box in left side of engine compartment

**Document number** gf5415p125703fl

## MODEL 212

P54.15-3021-09

N10/1 Front SAM control unit with fuse and relay module

X

Direction of travel

| Slot | Designation                                                      |
|------|------------------------------------------------------------------|
| J    | ● Circuit 15 relay (N10/1kJ)                                     |
| K    | ● Circuit 15R relay (N10/1kK)                                    |
| L    | <ul> <li>Wiper park position heater relay (N10/1kL)</li> </ul>   |
| M    | Starter circuit 50 relay (N10/1kM)                               |
| N    | ● Engine circuit 87 relay (N10/1kN)                              |
| 0    | ● Horn relay (N10/1kO)                                           |
| Р    | Valid for engine 272:  ● Secondary air injection relay (N10/1kP) |
| Q    | Transmission oil auxiliary pump relay (N10/1kQ)                  |
| R    | ● Chassis circuit 87 relay (N10/1kR)                             |