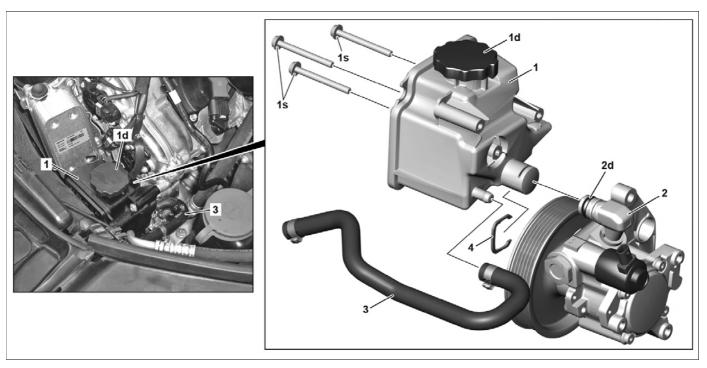

## MODEL 212 with ENGINE 272, 273

P46.30-2280-09

- Power steering expansion reservoir
- 1d Cap
- 1s Bolts

- 2 Power steering pump
- 2d Sealing ring
- 3 Return flow pipe

4 Clip

| XX | Remove/install                                                                                                                      |                                                                                                                       |                     |
|----|-------------------------------------------------------------------------------------------------------------------------------------|-----------------------------------------------------------------------------------------------------------------------|---------------------|
|    | Risk of injury to skin or eyes from hydraulic fluid spraying out under pressure. Risk of poisoning from swallowing hydraulic fluid. | Depressurize hydraulic system completely before starting any work on it. Wear protective clothing and safety glasses. | AS00.00-Z-0013-01A  |
| 1  | Open engine hood and raise to vertical position                                                                                     | i MODEL 212 with CODE U60 (Pedestrian protection) Close engine hood: The clamping lever must be fitted and locked.    | AR88.40-P-1000EW    |
| 2  | Remove front engine cover                                                                                                           | i Pull the front engine cover upward and out of the mountings.                                                        |                     |
| 3  | Remove the left engine intake air duct                                                                                              |                                                                                                                       |                     |
| 4  | Remove cap (1d) and extract oil from the expansion reservoir (1)                                                                    | If Hand pump                                                                                                          | *210589007100       |
| 5  | Remove coolant hose from holder on oil-water heat exchanger                                                                         | ENGINE 273                                                                                                            |                     |
| 6  | Detach return line (3) from expansion reservoir (1)                                                                                 | Collect escaping oil with rags and seal connections immediately.      Installation: Replace hose clamp.               |                     |
|    |                                                                                                                                     |                                                                                                                       | *129589009100       |
| 7  | Remove screws/bolts (1s)                                                                                                            | Nm Expansion reservoir bolt                                                                                           | *BA46.30-P-1003-01T |
| 8  | Press out clamp (4) to the side                                                                                                     | Use suitable screwdriver.  i Installation: Mount clamp using press-on tool.  Press-on tool                            | *272589014000       |
| 9  | Remove expansion reservoir (1) from connection fitting of power steering pump (2)                                                   | i Seal off connection immediately.  Record plug                                                                       | *129589009100       |

| 10          | Install in the reverse order                                        |                                             |                  |
|-------------|---------------------------------------------------------------------|---------------------------------------------|------------------|
| 11          | Fill and bleed power steering pump (2)                              |                                             | AR46.30-P-0010EW |
| 12          | Check oil level in expansion reservoir (1) and correct if necessary |                                             |                  |
| <b>⊯</b> AP |                                                                     | MODEL 212 except CODE 211 (Direct steering) | AP46.00-P-4612EW |