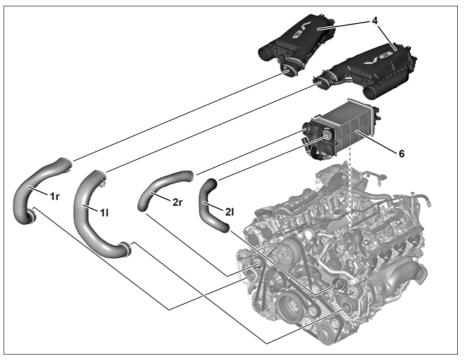

Engine 157, 278 in model 212, 218

Engine 278 in model 207

- 11 Upper charge air duct on the left
- 1r Upper charge air duct on the right
- 2l Lower charge air duct on the left
- 2r Lower charge air duct on the right
- 4 Air cleaner housing
- 6 Charge air cooler

P09.41-2593-06

| $\mathbf{X}$ | Remove/install                                                                                                                                        |                                                                                                                                                       |                     |
|--------------|-------------------------------------------------------------------------------------------------------------------------------------------------------|-------------------------------------------------------------------------------------------------------------------------------------------------------|---------------------|
|              | Risk of injury caused by fingers being jammed or pinched when removing, installing or aligning hoods, doors, trunk lid/rear-end door or sliding roof. | No parts of the body or limbs should be within the operating area when the components are moving.                                                     | AS00.00-Z-0011-01A  |
| 1            | Remove engine covers                                                                                                                                  |                                                                                                                                                       |                     |
| 2            | Loosen clamp between upper charge air duct (1I, 1r) and air filter housing (4)                                                                        | i The boot between the upper charge air duct (1l, 1r) and air filter housing (4) remains on the air filter housing (4).                               |                     |
| 3            | Loosen clamp between upper charge air duct (1I, 1r) and turbocharger                                                                                  | i The boot between turbocharger and upper charge air duct (1I, 1r) remains on the upper charge air duct (1I, 1r).                                     |                     |
| 4            | Remove screw/bolt for upper charge air duct (1I, 1r) on cylinder head cover                                                                           | Mm Bolt, charge air manifold to front cover/oil filter housing/cylinder head/ cylinder head cover                                                     | *BA09.40-P-1008-01R |
| 5            | Remove upper charge air duct (1I, 1r)                                                                                                                 | i Plug openings.                                                                                                                                      |                     |
|              |                                                                                                                                                       | Set of protective caps                                                                                                                                | *001589029100       |
| 3            | Remove air filter housing (4)                                                                                                                         |                                                                                                                                                       |                     |
| 7            | Detach engine oil cooling oil lines from oil filter housing and bracket on engine and lay to the side outside the working area                        | Vehicles with code (139) Measures for engine cooling M157/M278  i Seal openings using stop plugs.                                                     |                     |
|              |                                                                                                                                                       | i Installation: Replace sealing rings and clean connection area of the oil lines.  Record plug                                                        | *129589009100       |
| 8            | Loosen clamp between lower charge air duct (2l, 2r) and charge air cooler (6)                                                                         | Record plug  The boot between lower charge air duct (2l, 2r) and charge air cooler (6) remains on the charge air cooler (6).                          | 123333333100        |
| 9            | Loosen clamp between lower charge air duct (2l, 2r) and turbocharger                                                                                  | The boot between lower charge air duct (2l, 2r) and turbocharger remains on the turbocharger.                                                         |                     |
| 10           | Remove screw/bolts for right lower charge air duct (2r) from cylinder head                                                                            | When removing the right lower charge air duct (2r)  Mm Bolt, charge air manifold to front cover/oil filter housing/cylinder head/ cylinder head cover | *BA09.40-P-1008-01R |

| 11 | Remove screw/bolts for lower charge air duct<br>on the left (2I) from cylinder head and oil filter<br>housing                                                                                      | When removing the left lower charge air duct (2r)  Nm Bolt, charge air manifold to front cover/oil                                       | *BA09.40-P-1008-01R |
|----|----------------------------------------------------------------------------------------------------------------------------------------------------------------------------------------------------|------------------------------------------------------------------------------------------------------------------------------------------|---------------------|
|    |                                                                                                                                                                                                    | filter housing/cylinder head/ cylinder head cover                                                                                        |                     |
| 12 | Remove lower charge air duct (2l, 2r)                                                                                                                                                              | i Plug openings.                                                                                                                         |                     |
|    |                                                                                                                                                                                                    | Set of protective caps                                                                                                                   | *001589029100       |
| 4  | Check                                                                                                                                                                                              |                                                                                                                                          |                     |
| 13 | Check boot and rubber seal for cracks or damage and replace if necessary                                                                                                                           |                                                                                                                                          |                     |
| 14 | Check clamps for damage and replace as necessary                                                                                                                                                   |                                                                                                                                          |                     |
| 15 | Install in the reverse order                                                                                                                                                                       |                                                                                                                                          |                     |
| 4  | Check                                                                                                                                                                                              |                                                                                                                                          |                     |
|    | Risk of accident from vehicle starting off by itself when engine running. Risk of injury (bruises and burns) resulting from working on the engine while it is being started or when it is running. | Secure vehicle to prevent it from starting off by itself. Wear closed and snug-fitting work clothes. Do not touch hot or rotating parts. | AS00.00-Z-0005-01A  |
| 16 | Carry out an engine test run, checking the engine for proper operation and leaktightness                                                                                                           |                                                                                                                                          |                     |