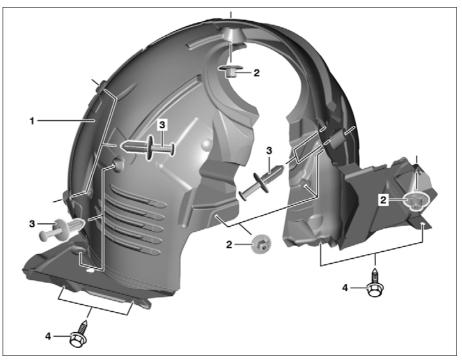

## Shown on model 218

- 1 Fender liner
- 2 Nuts
- 3 Expansion clips
- 4 Bolts

P88.10-2267-06

| XX        | Remove/install                                                                                            |                                                                                                                                                       |                    |
|-----------|-----------------------------------------------------------------------------------------------------------|-------------------------------------------------------------------------------------------------------------------------------------------------------|--------------------|
| ⚠ Danger! | <b>Risk of death</b> caused by vehicle slipping or toppling off of the lifting platform.                  | Align vehicle between vehicle lift columns and position the four support plates at the vehicle lift support points specified by vehicle manufacturer. | AS00.00-Z-0010-01A |
| 1         | Raise vehicle with vehicle lift                                                                           |                                                                                                                                                       |                    |
| 2         | Remove expansion clips (3)                                                                                |                                                                                                                                                       |                    |
| 3         | Remove screws/bolts (4)                                                                                   |                                                                                                                                                       |                    |
| 4         | Unscrew nuts (2)                                                                                          |                                                                                                                                                       |                    |
| 5         | Pull outer edge of fender liner (1) toward inside out of fender edge and remove fender liner (1) downward |                                                                                                                                                       |                    |
| 6         | Install in the reverse order                                                                              |                                                                                                                                                       |                    |