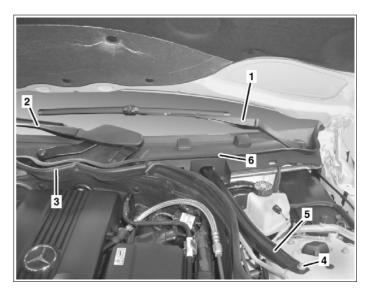

### Shown on model 204.0/2

- Driver-side wiper arm
- 2 Passenger-side wiper arm
- 3 Frame seal center piece
- 4 Screw
- 5 6 Strut
- Water collector

P82.30-2632-11

P82.30-2665-07

| XX | Remove/install                                                                                           |                                                                                     |                     |
|----|----------------------------------------------------------------------------------------------------------|-------------------------------------------------------------------------------------|---------------------|
|    | Risk of injury caused by moving parts that can pinch, crush or, in extreme cases even sever extremities. | Always remove ignition key when working on windshield wiper mechanism.              | AS82.30-Z-0001-01A  |
| 1  | Remove driver-side wiper arm (1) and passenger-side wiper arm (2)                                        |                                                                                     | AR82.30-P-6100CW    |
| 2  | Remove frame seal center piece (3)                                                                       | In model 204, 207, 212                                                              |                     |
| 3  | Remove water collector (6)                                                                               |                                                                                     |                     |
| 4  | Remove strut (5)                                                                                         | i On model 204 the strut (5) is attached with the bolt (4) of the suspension strut. | *BA32.25-P-1003-04M |