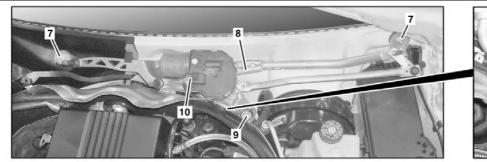

### Shown on model 204.0/2

Nut

8 Wiper system

### Model 218

R2/10x1 Wiper park position heater electrical connector

- 9 Screw
- 10 Electrical connector

|    |                                                                  | i On model 207 the strut (5) is fastened below the windshield using the bolt (4) of the suspension strut and two nuts.  Im  In model 212 and 218 the strut (5) is attached to the mounting console with a nut.                                                                                                                              | *BA32.25-P-1003-04M<br>*BA62.30-P-1007-02G |
|----|------------------------------------------------------------------|---------------------------------------------------------------------------------------------------------------------------------------------------------------------------------------------------------------------------------------------------------------------------------------------------------------------------------------------|--------------------------------------------|
|    |                                                                  | Nm                                                                                                                                                                                                                                                                                                                                          | *BA62.30-P-1006-02G                        |
| 5  | Unscrew bolt (9)                                                 | Do not change installation position of bracket (11) at partition wall, since this would change the contact pressure of the wiper arms and therefore the wiping area.                                                                                                                                                                        | *BA82.30-P-1002-01M                        |
| 6  | Unscrew nuts (7)                                                 | Nm                                                                                                                                                                                                                                                                                                                                          | *BA82.30-P-1003-01M                        |
| 7  | Disconnect electrical connector (10) on wiper motor              |                                                                                                                                                                                                                                                                                                                                             |                                            |
| 8  | Unplug wiper park position heater electrical connector (R2/10x1) | Model 218  Unplug wiper park position heater electrical connector (R2/10x1) carefully to avoid damaging the wiper park position heater connections. Unlock wiper park position heater electrical connector (R2/10x1) at the catch tab (arrow A), detach from holder and unplug. Unclip wiring harness bracket (arrows B) from wiper system. |                                            |
| 9  | Remove wiper system (8)                                          |                                                                                                                                                                                                                                                                                                                                             |                                            |
| 10 | Install in the reverse order                                     | i Installation: Before installing a new wiper system (8), the bracket (11) of the new wiper system (8) must be removed.                                                                                                                                                                                                                     |                                            |