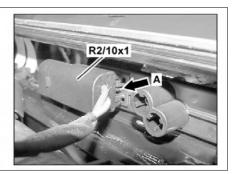

### Model 218

R2/10x1 Wiper park position heater electrical connector

- 9 Screw
- 10 Electrical connector

|    |                                                                  | i On model 207 the strut (5) is fastened below the windshield using the bolt (4) of the suspension strut and two nuts.  Im  In model 212 and 218 the strut (5) is attached to the mounting console with a nut.                                                                                                                              | *BA32.25-P-1003-04M<br>*BA62.30-P-1007-02G |
|----|------------------------------------------------------------------|---------------------------------------------------------------------------------------------------------------------------------------------------------------------------------------------------------------------------------------------------------------------------------------------------------------------------------------------|--------------------------------------------|
|    |                                                                  | Nm                                                                                                                                                                                                                                                                                                                                          | *BA62.30-P-1006-02G                        |
| 5  | Unscrew bolt (9)                                                 | Do not change installation position of bracket (11) at partition wall, since this would change the contact pressure of the wiper arms and therefore the wiping area.                                                                                                                                                                        | *BA82.30-P-1002-01M                        |
| 6  | Unscrew nuts (7)                                                 | Nm                                                                                                                                                                                                                                                                                                                                          | *BA82.30-P-1003-01M                        |
| 7  | Disconnect electrical connector (10) on wiper motor              |                                                                                                                                                                                                                                                                                                                                             |                                            |
| 8  | Unplug wiper park position heater electrical connector (R2/10x1) | Model 218  Unplug wiper park position heater electrical connector (R2/10x1) carefully to avoid damaging the wiper park position heater connections. Unlock wiper park position heater electrical connector (R2/10x1) at the catch tab (arrow A), detach from holder and unplug. Unclip wiring harness bracket (arrows B) from wiper system. |                                            |
| 9  | Remove wiper system (8)                                          |                                                                                                                                                                                                                                                                                                                                             |                                            |
| 10 | Install in the reverse order                                     | i Installation: Before installing a new wiper system (8), the bracket (11) of the new wiper system (8) must be removed.                                                                                                                                                                                                                     |                                            |