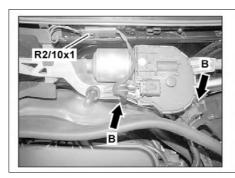

### Model 218

R2/10x1 Wiper park position heater electrical connector

- 9 Screw
- 10 Electrical connector

|    |                                                                  | i On model 207 the strut (5) is fastened below the windshield using the bolt (4) of the suspension strut and two nuts.  Im  In model 212 and 218 the strut (5) is attached to the mounting console with a nut.                                                                                                                              | *BA32.25-P-1003-04M<br>*BA62.30-P-1007-02G |
|----|------------------------------------------------------------------|---------------------------------------------------------------------------------------------------------------------------------------------------------------------------------------------------------------------------------------------------------------------------------------------------------------------------------------------|--------------------------------------------|
|    |                                                                  | Nm                                                                                                                                                                                                                                                                                                                                          | *BA62.30-P-1006-02G                        |
| 5  | Unscrew bolt (9)                                                 | Do not change installation position of bracket (11) at partition wall, since this would change the contact pressure of the wiper arms and therefore the wiping area.                                                                                                                                                                        | *BA82.30-P-1002-01M                        |
| 6  | Unscrew nuts (7)                                                 | Nm                                                                                                                                                                                                                                                                                                                                          | *BA82.30-P-1003-01M                        |
| 7  | Disconnect electrical connector (10) on wiper motor              |                                                                                                                                                                                                                                                                                                                                             |                                            |
| 8  | Unplug wiper park position heater electrical connector (R2/10x1) | Model 218  Unplug wiper park position heater electrical connector (R2/10x1) carefully to avoid damaging the wiper park position heater connections. Unlock wiper park position heater electrical connector (R2/10x1) at the catch tab (arrow A), detach from holder and unplug. Unclip wiring harness bracket (arrows B) from wiper system. |                                            |
| 9  | Remove wiper system (8)                                          |                                                                                                                                                                                                                                                                                                                                             |                                            |
| 10 | Install in the reverse order                                     | i Installation: Before installing a new wiper system (8), the bracket (11) of the new wiper system (8) must be removed.                                                                                                                                                                                                                     |                                            |