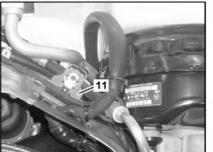

|    |                                                                  | i On model 207 the strut (5) is fastened below the windshield using the bolt (4) of the suspension strut and two nuts.  Im  In model 212 and 218 the strut (5) is attached to the mounting console with a nut.                                                                                                                              | *BA32.25-P-1003-04M<br>*BA62.30-P-1007-02G |
|----|------------------------------------------------------------------|---------------------------------------------------------------------------------------------------------------------------------------------------------------------------------------------------------------------------------------------------------------------------------------------------------------------------------------------|--------------------------------------------|
|    |                                                                  | Nm                                                                                                                                                                                                                                                                                                                                          | *BA62.30-P-1006-02G                        |
| 5  | Unscrew bolt (9)                                                 | Do not change installation position of bracket (11) at partition wall, since this would change the contact pressure of the wiper arms and therefore the wiping area.                                                                                                                                                                        | *BA82.30-P-1002-01M                        |
| 6  | Unscrew nuts (7)                                                 | Nm                                                                                                                                                                                                                                                                                                                                          | *BA82.30-P-1003-01M                        |
| 7  | Disconnect electrical connector (10) on wiper motor              |                                                                                                                                                                                                                                                                                                                                             |                                            |
| 8  | Unplug wiper park position heater electrical connector (R2/10x1) | Model 218  Unplug wiper park position heater electrical connector (R2/10x1) carefully to avoid damaging the wiper park position heater connections. Unlock wiper park position heater electrical connector (R2/10x1) at the catch tab (arrow A), detach from holder and unplug. Unclip wiring harness bracket (arrows B) from wiper system. |                                            |
| 9  | Remove wiper system (8)                                          |                                                                                                                                                                                                                                                                                                                                             |                                            |
| 10 | Install in the reverse order                                     | i Installation: Before installing a new wiper system (8), the bracket (11) of the new wiper system (8) must be removed.                                                                                                                                                                                                                     |                                            |