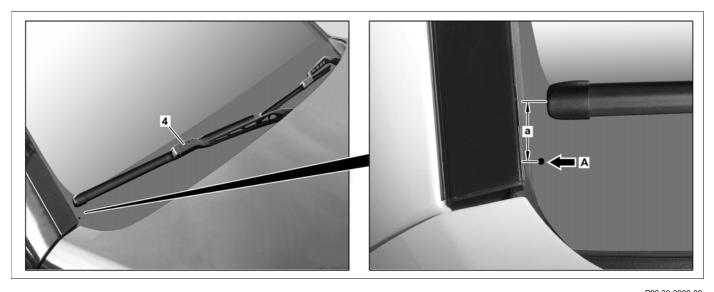

## 4 Passenger-side wiper arm

|              | Injury hazard from pinching and crushing, in extreme cases extremities can even be cut off when caught in windshield wiper mechanism. | When working on the windshield wiper mechanism, always switch off the ignition and store transmitter key outside of transmission range (at least 2 m).                                                                                                                  | AS82.30-Z-0001-01A  |
|--------------|---------------------------------------------------------------------------------------------------------------------------------------|-------------------------------------------------------------------------------------------------------------------------------------------------------------------------------------------------------------------------------------------------------------------------|---------------------|
| $\mathbf{X}$ | Remove/install                                                                                                                        |                                                                                                                                                                                                                                                                         |                     |
| 1            | Bring wiper system into park position                                                                                                 |                                                                                                                                                                                                                                                                         |                     |
| 2.1          | Switch off ignition and remove transmitter key from ignition lock                                                                     | Model 204, 207, 212, 218<br>except code 889 (KEYLESS-GO)                                                                                                                                                                                                                |                     |
| 2.2          | Switch off ignition, remove KEYLESS-GO start/stop button from electronic ignition lock control unit                                   | Model 204, 207, 212, 218<br>with code 889 (KEYLESS-GO)                                                                                                                                                                                                                  |                     |
| 5            | Remove cap (3), unscrew nut and detach driver-side wiper arm (1)                                                                      | Installation: Position tip of wiper blade on driver-side wiper arm (1) onto assembly marking (arrow B) in the windshield's silk-screen print.  I Model 212, 218 Installation: Position tip of wiper blade on driver-side wiper arm (1) 60 mm above the water collector. |                     |
|              |                                                                                                                                       | Nm Nut to wiper arm                                                                                                                                                                                                                                                     | *BA82.30-P-1001-01M |
|              |                                                                                                                                       | Y     Puller                                                                                                                                                                                                                                                            | *201589143300       |
|              |                                                                                                                                       | Thrust washer M 10x1.5                                                                                                                                                                                                                                                  | *210589046300       |
| 6.1          | Detach caps (4), unscrew nuts and remove passenger-side wiper arm (2)                                                                 | Model 204.0/2, 207, 212, 218                                                                                                                                                                                                                                            |                     |
|              |                                                                                                                                       | Installation: Position front passenger side wiper blade (2) onto assembly marking in windshield's silk-screen print.                                                                                                                                                    |                     |
|              |                                                                                                                                       | Nm Nut to wiper arm                                                                                                                                                                                                                                                     | *BA82.30-P-1001-01M |
|              |                                                                                                                                       | S' Puller                                                                                                                                                                                                                                                               | *201589143300       |
|              |                                                                                                                                       | Thrust washer M 10x1.5                                                                                                                                                                                                                                                  | *210589046300       |
| 6.2          | Remove cap (3), unscrew nut and remove passenger-side wiper arm (2)                                                                   | Model 204.9                                                                                                                                                                                                                                                             |                     |
|              | , , , , , , , , , , , , , , , , , , , ,                                                                                               | i Model 204.9 up to 1/31/14                                                                                                                                                                                                                                             |                     |
|              |                                                                                                                                       | Installation: Position front passenger side                                                                                                                                                                                                                             |                     |
|              |                                                                                                                                       | wiper blade (2) onto assembly marking (arrow                                                                                                                                                                                                                            |                     |
|              |                                                                                                                                       | A) in windshield's silk-screen print.                                                                                                                                                                                                                                   |                     |
|              |                                                                                                                                       | i Model 204.9 as of 2/1/14 Installation: Position front passenger side                                                                                                                                                                                                  |                     |
|              |                                                                                                                                       | wiper blade (4) approx. 21 mm (space a) over                                                                                                                                                                                                                            |                     |
|              |                                                                                                                                       | the assembly marking (arrow A) in the                                                                                                                                                                                                                                   |                     |
|              |                                                                                                                                       | windshield's silk-screen print.                                                                                                                                                                                                                                         |                     |
|              |                                                                                                                                       | Nm Nut to wiper arm                                                                                                                                                                                                                                                     | *BA82.30-P-1001-01M |