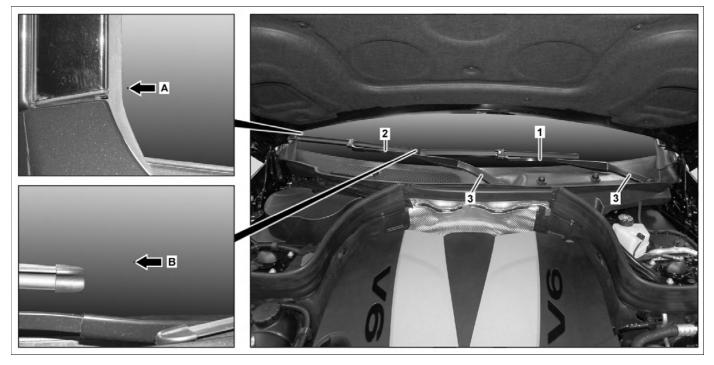

#### **MODEL 204.9**

1 Driver-side wiper arm

2 Passenger-side wiper arm

3 Сар

P82.30-3209-08