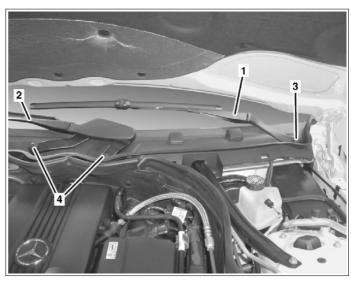

## Model 204.0/2, 207, 212.0/2, 218, shown on model 204.0

- 1 Driver-side wiper arm
- 2 Passenger-side wiper arm
- 3 Сар
- 4 Caps

P82.30-2630-11

P82.30-2856-09