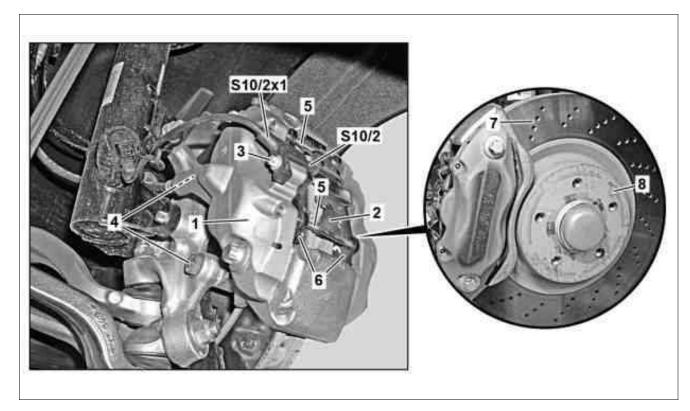

Right front brake wear sensor electrical connector S10/2x1

P42.10-3074-05

| ⚠ Caution | Risk of poisoning from swallowing brake fluid. Risk of injury from skin and eye contact with brake fluid                                                 | Only pour brake fluid into suitable and appropriately marked containers. Wear protective clothing and eye protection when handling brake fluid. | AS42.50-Z-0001-01A  |
|-----------|----------------------------------------------------------------------------------------------------------------------------------------------------------|-------------------------------------------------------------------------------------------------------------------------------------------------|---------------------|
|           | Risk of accident when commissioning the vehicle due to a lack of braking effect when the service brake is operated for the first time after repair work. | Before starting the engine, actuate brake pedal several times until pressure is built up and maintained in the brake system.                    | AS42.50-Z-0002-01A  |
|           | Brake fluid notes                                                                                                                                        |                                                                                                                                                 | AH42.50-P-0001-01A  |
|           | Notes on repairs to brake system                                                                                                                         |                                                                                                                                                 | AH42.00-P-0003-01A  |
|           | Notes on safety-relevant components                                                                                                                      |                                                                                                                                                 | AH00.00-Z-0019-01A  |
| <b>X</b>  | Remove/install                                                                                                                                           |                                                                                                                                                 |                     |
| 1         | Remove brake linings(6)                                                                                                                                  |                                                                                                                                                 | AR42.10-P-1610EWA   |
| 2         | Unscrew bolt (3) and remove right front brake wear sensor electrical connector (S10/2x1)                                                                 | When removing brake caliper (1) on right side of vehicle.                                                                                       | •                   |
|           |                                                                                                                                                          | Bolt, brake wear sensor to brake caliper                                                                                                        | *BA42.10-P-1002-10J |
| 3         | Detach brake hose from brake caliper (1)                                                                                                                 |                                                                                                                                                 | AR42.10-P-0013EW    |
| 4         | Remove screws (4) Notes on self-locking nuts and bolts                                                                                                   | i Installation: Replace screws/bolts (4).                                                                                                       | AH00.00-N-0001-01A  |
|           |                                                                                                                                                          | Bolt, brake caliper/brake caliper support to steering knuckle                                                                                   | *BA42.10-P-1001-10J |
| 5         | Remove brake caliper (1) from wheel carrier                                                                                                              |                                                                                                                                                 |                     |
| 6         | Unscrew brake caliper (1) from brake hose                                                                                                                |                                                                                                                                                 | AR42.10-P-0013EW    |
| 7         | Install in the reverse order                                                                                                                             |                                                                                                                                                 |                     |
| 8         | Bleed brake system                                                                                                                                       |                                                                                                                                                 | AR42.10-P-0010EW    |