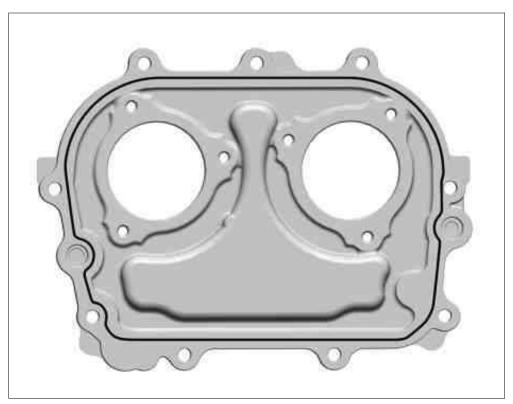

**Document title** Notes on sealant path for front cover to cylinder head xxx

**Document number** ah0130p100002mm

Engine 152.9, 157, 176, 177, 178, 276, 278

Shown on engine 157, 276, 278

P01.30-2548-11

Shown on engine 152.9

P01.30-2406-11

Shown on engine 176, 177, 178

P01.30-2481-11

i Only apply sealant to specified area in the form of a bead with a height and width of 1.0 mm ( $\pm$ 0.3 mm).

i The sealing surface must be cleaned.

Use only the sealant listed in the repair products.

Install front cover within a period of 10 minutes after applying the sealant.

Process the sealant within a period of 10 minutes. Do not spread the sealant bead.