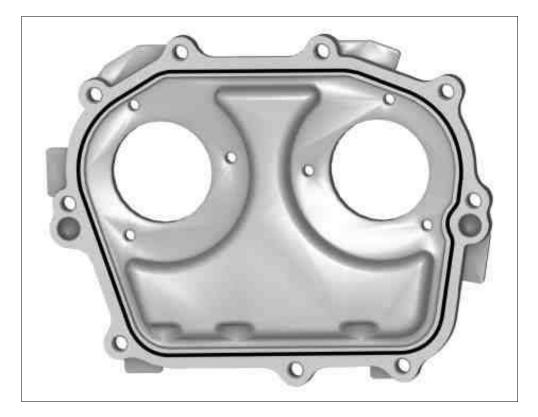

**Document title** Notes on sealant path for front cover to cylinder head xxx

**Document number** ah0130p100002mm

Engine 152.9, 157, 176, 177, 178, 276, 278

Shown on engine 157, 276, 278

P01.30-2548-11

Shown on engine 152.9

P01.30-2406-11

Shown on engine 176, 177, 178

P01.30-2481-11

i Only apply sealant to specified area in the form of a bead with a height and width of 1.0 mm ( $\pm$ 0.3 mm).

i The sealing surface must be cleaned.

Use only the sealant listed in the repair products.

Install front cover within a period of 10 minutes after applying the sealant.

Process the sealant within a period of 10 minutes. Do not spread the sealant bead.