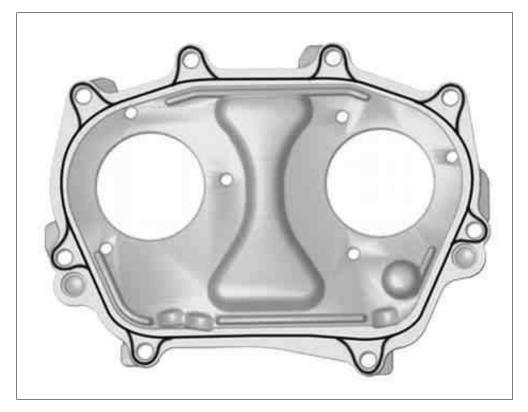

**Document title** Notes on sealant path for front cover to cylinder head xxx

**Document number** ah0130p100002mm

Engine 152.9, 157, 176, 177, 178, 276, 278

Shown on engine 157, 276, 278

P01.30-2548-11

Shown on engine 152.9

P01.30-2406-11

Shown on engine 176, 177, 178

P01.30-2481-11

i Only apply sealant to specified area in the form of a bead with a height and width of 1.0 mm ( $\pm$ 0.3 mm).

i The sealing surface must be cleaned.

Use only the sealant listed in the repair products.

Install front cover within a period of 10 minutes after applying the sealant.

Process the sealant within a period of 10 minutes. Do not spread the sealant bead.