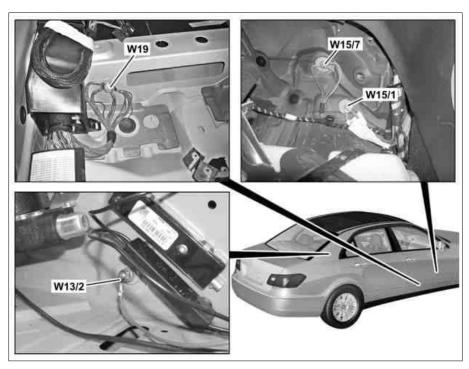

| Document title  | Location and assignment of ground points - Vehicle interior, right |
|-----------------|--------------------------------------------------------------------|
| Document number | gf0019p200005daa                                                   |
| Keyword:        | RH Foot GND                                                        |
| Note:           |                                                                    |

## Model 212

P00.19-4517-06