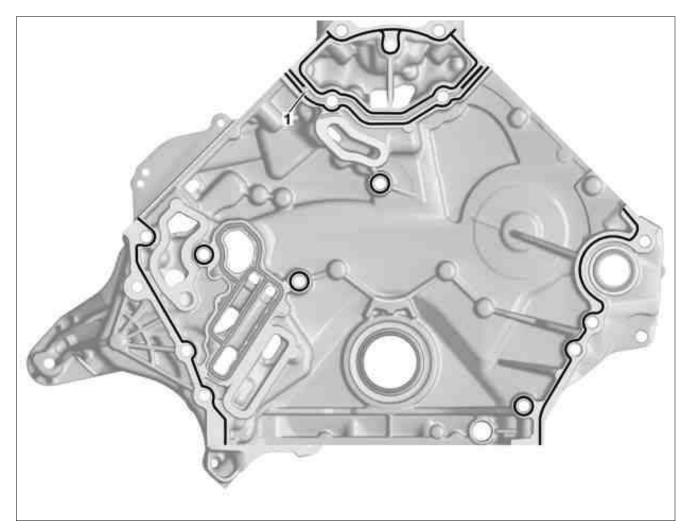

## **ENGINE** 152.9, 157, 278

The sealant must be applied only to the specified surfaces in the form of a bead. This is with a height and width of 2.0 mm (+ 0.2 mm) in the area of contact areas with coolant and with a height and width of 1.3 mm (+ 0.2 mm) in the area of contact areas with oil.

Mount timing case cover within 10 minutes after application of the sealant.

**i** The sealing surfaces must be cleaned.

The sealant bead must not be spread.

Do not seal left upper coolant bore (1) to cylinder crankcase.

Otherwise the coolant circuit function may be impaired.

Use only the sealant indicated in repair materials.

P01.40-2268-06