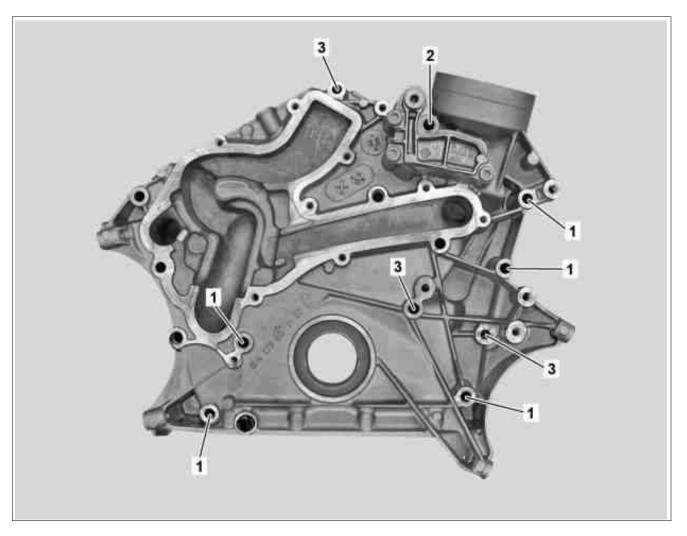

Document title Bolt plan for timing case cover

Document number ar0140p800001mma

| AR01.40-P-8000-01MMA | Bolt plan for timing case cover |  |
|----------------------|---------------------------------|--|

## $\ensuremath{\,^{\rm Nm}}$ Crankcase, timing case cover, end cover

| Number             | Designation                                   |         |    | Engine<br>276 |
|--------------------|-----------------------------------------------|---------|----|---------------|
| BA01.40-P-1001-01K | Bolt, timing case cover to cylinder crankcase | Stage 1 | Nm | 10            |
|                    |                                               | Stage 2 | Nm | 20            |

- 1 Bolts M8 B 65
- 2 Bolt M8 B 95
- 3 Bolts M8 B 40