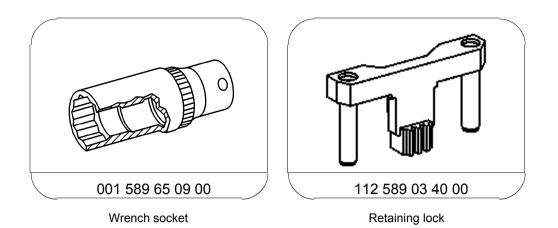

## Retaining lock Nut 01

- 1
- Cover 2

P03.30-2157-05

| 14 K.7          | Installing, removing                                                                                                          |                                                                                                                                                      |                                   |
|-----------------|-------------------------------------------------------------------------------------------------------------------------------|------------------------------------------------------------------------------------------------------------------------------------------------------|-----------------------------------|
|                 | <b>Risk of injury</b> to skin and eyes caused by handling hot or glowing objects.                                             | Wear safety gloves, protective clothing and safety glasses, if necessary.                                                                            | AS00.00-Z-0002-01A                |
| 1               | Remove bottom engine compartment paneling                                                                                     |                                                                                                                                                      | AR61.20-P-1105EW                  |
| 2               | Unscrew nuts (1) and remove bolts from transmission bell                                                                      | Nm                                                                                                                                                   | *BA27.40-P-1008-01A               |
| 3               | Remove cover (2) from crankcase                                                                                               |                                                                                                                                                      |                                   |
| $\triangleleft$ | Checking                                                                                                                      |                                                                                                                                                      |                                   |
| 4               | Check splines of ring gear for drive plate                                                                                    | i Check splines for wear and damage by rotating engine at the center bolt for crankshaft in its direction of rotation. If necessary: ↓               |                                   |
|                 |                                                                                                                               | Replace drive plate.                                                                                                                                 | AR03.30-P-8001EL<br>*001589650900 |
|                 | <b>Risk of injury</b> caused by moving parts that can <b>pinch, crush</b> or, in extreme cases, even <b>sever</b> extremities | No parts of the body or limbs should be within<br>the operating range of the mechanism when<br>moving components.                                    | AS00.00-Z-0009-01A                |
| 5               | Insert retaining lock (01) into access opening                                                                                | <b>i</b> If required, rotate engine further at center bolt for crankshaft in engine's direction of rotation until the retaining lock (01) snaps into |                                   |
|                 |                                                                                                                               | place.                                                                                                                                               | *112589034000                     |
| 6               | Remove in the reverse order                                                                                                   |                                                                                                                                                      |                                   |