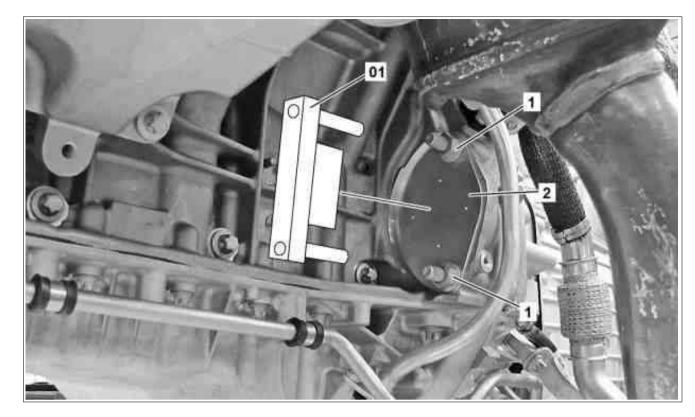

## Retaining lock Nut 01

- 1
- Cover 2

P03.30-2157-05

| 14 K.7          | Installing, removing                                                                                                          |                                                                                                                                                      |                                   |
|-----------------|-------------------------------------------------------------------------------------------------------------------------------|------------------------------------------------------------------------------------------------------------------------------------------------------|-----------------------------------|
|                 | <b>Risk of injury</b> to skin and eyes caused by handling hot or glowing objects.                                             | Wear safety gloves, protective clothing and safety glasses, if necessary.                                                                            | AS00.00-Z-0002-01A                |
| 1               | Remove bottom engine compartment paneling                                                                                     |                                                                                                                                                      | AR61.20-P-1105EW                  |
| 2               | Unscrew nuts (1) and remove bolts from transmission bell                                                                      | Nm                                                                                                                                                   | *BA27.40-P-1008-01A               |
| 3               | Remove cover (2) from crankcase                                                                                               |                                                                                                                                                      |                                   |
| $\triangleleft$ | Checking                                                                                                                      |                                                                                                                                                      |                                   |
| 4               | Check splines of ring gear for drive plate                                                                                    | i Check splines for wear and damage by rotating engine at the center bolt for crankshaft in its direction of rotation. If necessary: ↓               |                                   |
|                 |                                                                                                                               | Replace drive plate.                                                                                                                                 | AR03.30-P-8001EL<br>*001589650900 |
|                 | <b>Risk of injury</b> caused by moving parts that can <b>pinch, crush</b> or, in extreme cases, even <b>sever</b> extremities | No parts of the body or limbs should be within<br>the operating range of the mechanism when<br>moving components.                                    | AS00.00-Z-0009-01A                |
| 5               | Insert retaining lock (01) into access opening                                                                                | <b>i</b> If required, rotate engine further at center bolt for crankshaft in engine's direction of rotation until the retaining lock (01) snaps into |                                   |
|                 |                                                                                                                               | place.                                                                                                                                               | *112589034000                     |
| 6               | Remove in the reverse order                                                                                                   |                                                                                                                                                      |                                   |