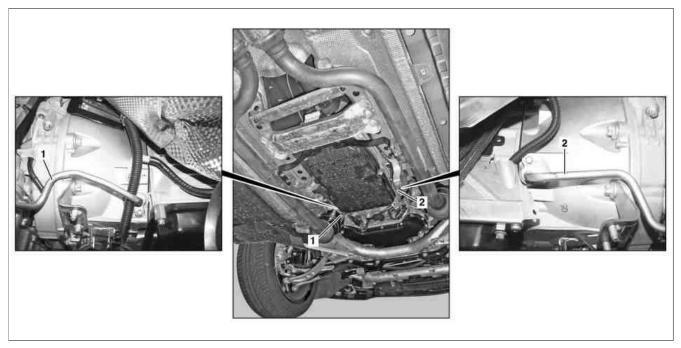

#### 1 Return flow pipe

#### 2 Feed line

| ⚠ Warning | Risk of injury. Skin or eye injuries may result                                                                        | Wear protective gloves, protective clothing and                                                                                                                    | AS00.00-Z-0002-01A   |
|-----------|------------------------------------------------------------------------------------------------------------------------|--------------------------------------------------------------------------------------------------------------------------------------------------------------------|----------------------|
| -         | when handling hot or glowing objects.                                                                                  | safety glasses, if necessary.                                                                                                                                      |                      |
| ⚠ Caution | Risk of injury to skin and eyes due to handling of transmission oil. Health risk caused by swallowing transmission oil | Wear protective gloves, protective clothing and safety glasses.  Do not pour transmission oil into beverage bottles.                                               | AS00.40-Z-0001-01A   |
| ⚠ Caution | Risk of injury caused by scraping or cutting body parts on sharp vehicle parts                                         | Always wear protective gloves when working on<br>or near sharp and non-deburred vehicle parts.<br>Deburr repair panels.                                            | AS00.00-Z-0017-01A   |
|           | Notes on threaded connections fastened using a tightening angle-based tightening process                               |                                                                                                                                                                    | AH00.00-P-0020-01A   |
|           | Notes on avoiding damage through contamination and foreign objects                                                     |                                                                                                                                                                    | AH00.00-P-5000-01A   |
|           | Notes on automatic transmission                                                                                        |                                                                                                                                                                    | AH27.19-P-0001-01NKB |
| XX        | Remove/install                                                                                                         |                                                                                                                                                                    |                      |
| 1         | Expose connecting point.                                                                                               | Determine the connecting point according to the accessibility of the feed line (2) or the return line (1).                                                         |                      |
| 2         | Clean area surrounding connecting point thoroughly.                                                                    | Ensure scrupulous cleanliness. Even the smallest dirt particles can lead to malfunctions in the hydraulic components and to total failure of the hydraulic system. |                      |

| 3         | Disconnect feed line (2) or return line (1) at connecting point.                                                                                                                                   | Transmission 722.6 with transmission flushing unitBanjo bolt or union nut, oil cooler line to torque converter and transmission housing  | *BA27.55-P-1002-01B |
|-----------|----------------------------------------------------------------------------------------------------------------------------------------------------------------------------------------------------|------------------------------------------------------------------------------------------------------------------------------------------|---------------------|
|           |                                                                                                                                                                                                    | mm Transmission 722.9 with transmission                                                                                                  | *BA27.55-P-1002-01D |
| 4         | Connect transmission flushing unit                                                                                                                                                                 | flushing unitBolt, oil line to transmission housing                                                                                      |                     |
| 4<br>⊯ WS | Connect transmission flushing unit. 000 588 08 82 00 Transmission flushing unit                                                                                                                    |                                                                                                                                          | WS27.00-P-0137B     |
|           |                                                                                                                                                                                                    | i Note flow direction of oil circuit.                                                                                                    |                     |
|           |                                                                                                                                                                                                    | Set of adapters                                                                                                                          | *722589019000       |
| 5         | Flush oil circuit.                                                                                                                                                                                 | i Observe specifications from flushing unit manufacturer.                                                                                |                     |
| 6         | Install in the reverse order.                                                                                                                                                                      |                                                                                                                                          |                     |
| 4         | Check                                                                                                                                                                                              |                                                                                                                                          |                     |
| 7         | Check and correct oil level in automatic transmission.                                                                                                                                             | Transmission 722.6with transmission flushing unit                                                                                        | AR27.00-P-0100AC    |
|           |                                                                                                                                                                                                    | Transmission 722.9 (except 722.96/97) with transmission flushing unit                                                                    | AR27.00-P-0270W     |
|           |                                                                                                                                                                                                    | Transmission 722.96/97with transmission flushing unit                                                                                    | AR27.00-P-0270SYZ   |
| ⚠ Warning | Risk of accident from vehicle starting off by itself when engine running. Risk of injury (bruises and burns) resulting from working on the engine while it is being started or when it is running. | Secure vehicle to prevent it from starting off by itself. Wear closed and snug-fitting work clothes. Do not touch hot or rotating parts. | AS00.00-Z-0005-01A  |
| 8         | Perform engine test run and check automatic transmission for proper operation and leak tightness.                                                                                                  |                                                                                                                                          |                     |