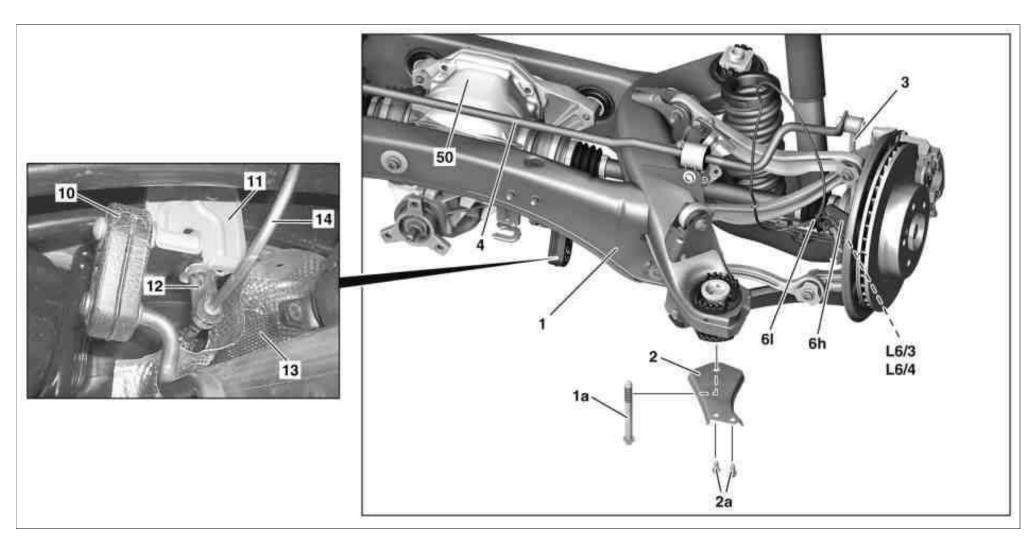

**Document title** Remove/install stabilizer bar on rear axle

**Document number** ar3220p0315ew

MODEL 212, 218

P32.35-2033-09

1 Rear axle carrier 3 Link rod 4 Stabilizer bar

| XX  | Remove/install                                                                           |                                                                                                                                                                                                                       |                     |
|-----|------------------------------------------------------------------------------------------|-----------------------------------------------------------------------------------------------------------------------------------------------------------------------------------------------------------------------|---------------------|
|     | <b>Risk of death</b> caused by vehicle slipping or toppling off of the lifting platform. | Align vehicle between columns of vehicle lift and position four support plates at vehicle lift support points specified by vehicle manufacturer.                                                                      |                     |
| (!) | Notes on self-locking nuts and bolts                                                     |                                                                                                                                                                                                                       | AH00.00-N-0001-01A  |
|     |                                                                                          | While working on the rear axle care must be taken to ensure that the surface of all aluminum components do not get any scratches, cracks and notches. Otherwise the service life of the of the parts will be reduced. |                     |
| 1   | Lower front rear axle carrier (1)                                                        |                                                                                                                                                                                                                       | AR35.10-P-0015EW    |
| 2   | Detach link rods (3) from torsion bar (4)                                                | Nm                                                                                                                                                                                                                    | *BA32.20-P-1002-04N |
| 3   | Detach torsion bar (4) from rear axle carrier (1) and remove                             | Nm Nm                                                                                                                                                                                                                 | *BA32.20-P-1003-04N |
| 4   | Install in the reverse order                                                             |                                                                                                                                                                                                                       |                     |

## Nm Rear axle stabilizer bar

| Number             | Designation                            |    | Model<br>212 | Model<br>218 |
|--------------------|----------------------------------------|----|--------------|--------------|
| BA32.20-P-1002-04N | Nut, link rod to stabilizer bar        | Nm | 50           | 40           |
| BA32.20-P-1003-04N | Bolt, torsion bar to rear axle carrier | Nm | 80           | 80           |