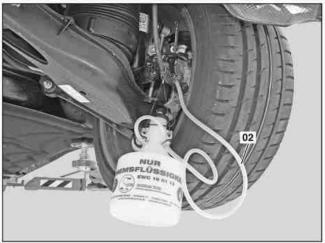

#### Shown on model 212

- 01 Filling and bleeding device
- 02 Vent hose

- 1 Cap
- 2 Brake fluid reservoir

P25.20-2024-08

#### Shown on model 204

- 1 Cap
- 2 Brake fluid reservoir

- 3 Cover
- 4 Vent hose

|                   | Diele of double course discounties to the site of                                                              | Alian vahiala hatusaan vahiala life aalians                                                                                                                                                                                                      | ACOO OO 7 0040 044                         |
|-------------------|----------------------------------------------------------------------------------------------------------------|--------------------------------------------------------------------------------------------------------------------------------------------------------------------------------------------------------------------------------------------------|--------------------------------------------|
|                   | <b>Risk of death</b> caused by vehicle slipping or toppling off of the lifting platform.                       | Align vehicle between vehicle lift columns and position the four support plates at the vehicle lift support points specified by the vehicle manufacturer.                                                                                        | AS00.00-Z-0010-01A                         |
| ⚠ Caution         | Risk of poisoning from swallowing brake fluid.<br>Risk of injury from skin and eye contact with<br>brake fluid | Only pour brake fluid into suitable and appropriately marked containers. Wear protective clothing and eye protection when handling brake fluid.                                                                                                  | AS42.50-Z-0001-01A                         |
| ⚠ Warning         | Risk of injury. Skin or eye injuries may result when handling hot or glowing objects.                          | Wear protective gloves, protective clothing and safety glasses, if necessary.                                                                                                                                                                    | AS00.00-Z-0002-01A                         |
|                   | Notes on repairs to brake system                                                                               |                                                                                                                                                                                                                                                  | AH42.00-P-0003-01A                         |
|                   | Notes on handling, transport and storage of ceramic brake disks                                                |                                                                                                                                                                                                                                                  | AH42.10-P-9406-13A                         |
| E3 E3             | Brake fluid notes                                                                                              |                                                                                                                                                                                                                                                  | AH42.50-P-0001-01A                         |
| <u> </u>          | Remove/install                                                                                                 |                                                                                                                                                                                                                                                  |                                            |
| 1<br>⊯≅AR         | Open engine hood                                                                                               | Model 204, 205, 207, 212, 218                                                                                                                                                                                                                    | A D 00 40 D 4000 EW                        |
| <del>©</del> AR   | Clean                                                                                                          | Model 204.3, 207, 212                                                                                                                                                                                                                            | AR88.40-P-1000EW                           |
|                   |                                                                                                                |                                                                                                                                                                                                                                                  |                                            |
| <u>2</u><br>3     | Clean cap (1) and brake fluid reservoir (2) Unscrew cap (1)                                                    |                                                                                                                                                                                                                                                  |                                            |
| 1                 | Suction off brake fluid from the brake fluid reservoir (2)                                                     |                                                                                                                                                                                                                                                  |                                            |
| 5                 | Fill with new brake fluid up to the "MAX" mark in the brake fluid reservoir (2)                                |                                                                                                                                                                                                                                                  |                                            |
| 6                 | Connect filling and bleeding unit (01) onto brake fluid reservoir (2) and switch on                            |                                                                                                                                                                                                                                                  |                                            |
| ⊯≅WS              | 000 588 01 82 00 Filling unit                                                                                  | i Pay attention to manufacturer's operating instructions.                                                                                                                                                                                        | WS25.00-P-0016B                            |
| 7                 | Raise vehicle                                                                                                  |                                                                                                                                                                                                                                                  |                                            |
| 8                 | Remove front wheel-and-tire assemblies                                                                         |                                                                                                                                                                                                                                                  |                                            |
| i≆ AR             |                                                                                                                | Model 205<br>MODEL 212, 218                                                                                                                                                                                                                      | AR40.10-P-1102A<br>AP40.10-P-4050EW        |
| 9.1               | Remove rear section of lower engine compartment paneling                                                       | MODEL 204, 207, 212, 218 with spark ignition engine and manual transmission MODEL 205                                                                                                                                                            |                                            |
| i≆*AR             |                                                                                                                | Model 204.0/2 with engine 156, 271, 272, 274, 276 Model 204.3 with engine 156, 271, 274, 276 Model 207 with engine 271, 272, 273, 274, 276, 278 Model 212 with engine 156, 157, 271, 272, 273, 274, 276, 278 Model 218 with engine 157, 276, 278 |                                            |
| ¥FAR              |                                                                                                                | Model 205                                                                                                                                                                                                                                        | AR61.20-P-1105LW                           |
| 9.2               | Remove rear bottom part of soundproofing                                                                       | MODEL 204, 207, 212, 218 with diesel engine and manual transmission                                                                                                                                                                              |                                            |
| <b>≨</b> AR       |                                                                                                                | MODEL 204.0/2 with ENGINE 642, 646, 651<br>MODEL 204.3 with engine 651 MODEL 207,<br>212, 218 with engine 642, 651                                                                                                                               | AR94.30-P-5300EW                           |
| 10                | Remove cover (3) from clutch housing                                                                           | MODEL 204 with single-plate clutch                                                                                                                                                                                                               |                                            |
| 11                | Allow brake fluid to flow out at bleed screws on brake calipers                                                | New brake fluid must emerge via the bleed hose (02) free of bubbles:                                                                                                                                                                             |                                            |
| ⊫ <del>≈</del> AR |                                                                                                                | ↓ Carrying out bleeding operation Model 204                                                                                                                                                                                                      | AR42.10-P-0010-02CW                        |
| ¥ AR              |                                                                                                                | Model 205                                                                                                                                                                                                                                        | AR42.10-P-0010-02LW                        |
| ¥FAR              |                                                                                                                | Model 207, 212, 218  Mm MODEL 204, 207, 212, 218, bleed screw at rear axle brake caliperBleed screw to brake caliper                                                                                                                             | AR42.10-P-0010-02EW<br>*BA42.10-P-1002-12J |
|                   |                                                                                                                | MODEL 205, bleed screw at rear axle brake caliperBleed screw to brake caliper                                                                                                                                                                    | *BA42.10-P-1002-12V                        |
|                   |                                                                                                                | MODEL 204, 207, 212, 218, bleed screw at front axle brake caliperBleed screw at brake caliper                                                                                                                                                    | *BA42.10-P-1003-10J                        |