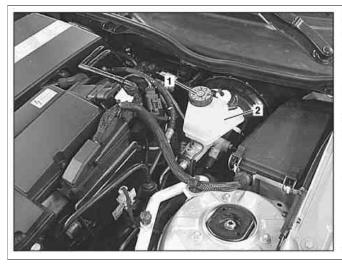

#### Shown on model 212

- 01 Filling and bleeding device
- 02 Vent hose

- 1 Cap
- 2 Brake fluid reservoir

P25.20-2024-08

#### Shown on model 204

- 1 Cap
- 2 Brake fluid reservoir

- 3 Cover
- 4 Vent hose

|                   | Diele of double course discounties to the site of                                                              | Alian vahiala hatusaan vahiala life aalians                                                                                                                                                                                                      | ACOO OO 7 0040 044                         |
|-------------------|----------------------------------------------------------------------------------------------------------------|--------------------------------------------------------------------------------------------------------------------------------------------------------------------------------------------------------------------------------------------------|--------------------------------------------|
|                   | <b>Risk of death</b> caused by vehicle slipping or toppling off of the lifting platform.                       | Align vehicle between vehicle lift columns and position the four support plates at the vehicle lift support points specified by the vehicle manufacturer.                                                                                        | AS00.00-Z-0010-01A                         |
| ⚠ Caution         | Risk of poisoning from swallowing brake fluid.<br>Risk of injury from skin and eye contact with<br>brake fluid | Only pour brake fluid into suitable and appropriately marked containers. Wear protective clothing and eye protection when handling brake fluid.                                                                                                  | AS42.50-Z-0001-01A                         |
| ⚠ Warning         | Risk of injury. Skin or eye injuries may result when handling hot or glowing objects.                          | Wear protective gloves, protective clothing and safety glasses, if necessary.                                                                                                                                                                    | AS00.00-Z-0002-01A                         |
|                   | Notes on repairs to brake system                                                                               |                                                                                                                                                                                                                                                  | AH42.00-P-0003-01A                         |
|                   | Notes on handling, transport and storage of ceramic brake disks                                                |                                                                                                                                                                                                                                                  | AH42.10-P-9406-13A                         |
| E3 E3             | Brake fluid notes                                                                                              |                                                                                                                                                                                                                                                  | AH42.50-P-0001-01A                         |
| <u> </u>          | Remove/install                                                                                                 |                                                                                                                                                                                                                                                  |                                            |
| 1<br>⊯≅AR         | Open engine hood                                                                                               | Model 204, 205, 207, 212, 218                                                                                                                                                                                                                    | A D 00 40 D 4000 EW                        |
| <del>©</del> AR   | Clean                                                                                                          | Model 204.3, 207, 212                                                                                                                                                                                                                            | AR88.40-P-1000EW                           |
|                   |                                                                                                                |                                                                                                                                                                                                                                                  |                                            |
| <u>2</u><br>3     | Clean cap (1) and brake fluid reservoir (2) Unscrew cap (1)                                                    |                                                                                                                                                                                                                                                  |                                            |
| 1                 | Suction off brake fluid from the brake fluid reservoir (2)                                                     |                                                                                                                                                                                                                                                  |                                            |
| 5                 | Fill with new brake fluid up to the "MAX" mark in the brake fluid reservoir (2)                                |                                                                                                                                                                                                                                                  |                                            |
| 6                 | Connect filling and bleeding unit (01) onto brake fluid reservoir (2) and switch on                            |                                                                                                                                                                                                                                                  |                                            |
| ⊯≅WS              | 000 588 01 82 00 Filling unit                                                                                  | i Pay attention to manufacturer's operating instructions.                                                                                                                                                                                        | WS25.00-P-0016B                            |
| 7                 | Raise vehicle                                                                                                  |                                                                                                                                                                                                                                                  |                                            |
| 8                 | Remove front wheel-and-tire assemblies                                                                         |                                                                                                                                                                                                                                                  |                                            |
| i≆ AR             |                                                                                                                | Model 205<br>MODEL 212, 218                                                                                                                                                                                                                      | AR40.10-P-1102A<br>AP40.10-P-4050EW        |
| 9.1               | Remove rear section of lower engine compartment paneling                                                       | MODEL 204, 207, 212, 218 with spark ignition engine and manual transmission MODEL 205                                                                                                                                                            |                                            |
| i≆*AR             |                                                                                                                | Model 204.0/2 with engine 156, 271, 272, 274, 276 Model 204.3 with engine 156, 271, 274, 276 Model 207 with engine 271, 272, 273, 274, 276, 278 Model 212 with engine 156, 157, 271, 272, 273, 274, 276, 278 Model 218 with engine 157, 276, 278 |                                            |
| ¥FAR              |                                                                                                                | Model 205                                                                                                                                                                                                                                        | AR61.20-P-1105LW                           |
| 9.2               | Remove rear bottom part of soundproofing                                                                       | MODEL 204, 207, 212, 218 with diesel engine and manual transmission                                                                                                                                                                              |                                            |
| <b>≨</b> AR       |                                                                                                                | MODEL 204.0/2 with ENGINE 642, 646, 651<br>MODEL 204.3 with engine 651 MODEL 207,<br>212, 218 with engine 642, 651                                                                                                                               | AR94.30-P-5300EW                           |
| 10                | Remove cover (3) from clutch housing                                                                           | MODEL 204 with single-plate clutch                                                                                                                                                                                                               |                                            |
| 11                | Allow brake fluid to flow out at bleed screws on brake calipers                                                | New brake fluid must emerge via the bleed hose (02) free of bubbles:                                                                                                                                                                             |                                            |
| ⊫ <del>≈</del> AR |                                                                                                                | ↓ Carrying out bleeding operation Model 204                                                                                                                                                                                                      | AR42.10-P-0010-02CW                        |
| ¥ AR              |                                                                                                                | Model 205                                                                                                                                                                                                                                        | AR42.10-P-0010-02LW                        |
| ¥FAR              |                                                                                                                | Model 207, 212, 218  Mm MODEL 204, 207, 212, 218, bleed screw at rear axle brake caliperBleed screw to brake caliper                                                                                                                             | AR42.10-P-0010-02EW<br>*BA42.10-P-1002-12J |
|                   |                                                                                                                | MODEL 205, bleed screw at rear axle brake caliperBleed screw to brake caliper                                                                                                                                                                    | *BA42.10-P-1002-12V                        |
|                   |                                                                                                                | MODEL 204, 207, 212, 218, bleed screw at front axle brake caliperBleed screw at brake caliper                                                                                                                                                    | *BA42.10-P-1003-10J                        |