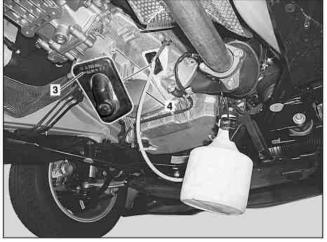

#### Shown on model 204

- 1 Cap
- 2 Brake fluid reservoir

- 3 Cover
- 4 Vent hose

|                   | Diele of double course discounties to the site of                                                              | Alian vahiala hatusaan vahiala life aalians                                                                                                                                                                                                      | ACOO OO 7 0040 044                         |
|-------------------|----------------------------------------------------------------------------------------------------------------|--------------------------------------------------------------------------------------------------------------------------------------------------------------------------------------------------------------------------------------------------|--------------------------------------------|
|                   | <b>Risk of death</b> caused by vehicle slipping or toppling off of the lifting platform.                       | Align vehicle between vehicle lift columns and position the four support plates at the vehicle lift support points specified by the vehicle manufacturer.                                                                                        | AS00.00-Z-0010-01A                         |
| ⚠ Caution         | Risk of poisoning from swallowing brake fluid.<br>Risk of injury from skin and eye contact with<br>brake fluid | Only pour brake fluid into suitable and appropriately marked containers. Wear protective clothing and eye protection when handling brake fluid.                                                                                                  | AS42.50-Z-0001-01A                         |
| ⚠ Warning         | Risk of injury. Skin or eye injuries may result when handling hot or glowing objects.                          | Wear protective gloves, protective clothing and safety glasses, if necessary.                                                                                                                                                                    | AS00.00-Z-0002-01A                         |
|                   | Notes on repairs to brake system                                                                               |                                                                                                                                                                                                                                                  | AH42.00-P-0003-01A                         |
|                   | Notes on handling, transport and storage of ceramic brake disks                                                |                                                                                                                                                                                                                                                  | AH42.10-P-9406-13A                         |
| E3 E3             | Brake fluid notes                                                                                              |                                                                                                                                                                                                                                                  | AH42.50-P-0001-01A                         |
| <u> </u>          | Remove/install                                                                                                 |                                                                                                                                                                                                                                                  |                                            |
| 1<br>⊯≅AR         | Open engine hood                                                                                               | Model 204, 205, 207, 212, 218                                                                                                                                                                                                                    | A D 00 40 D 4000 EW                        |
| <del>©</del> AR   | Clean                                                                                                          | Model 204.3, 207, 212                                                                                                                                                                                                                            | AR88.40-P-1000EW                           |
|                   |                                                                                                                |                                                                                                                                                                                                                                                  |                                            |
| <u>2</u><br>3     | Clean cap (1) and brake fluid reservoir (2) Unscrew cap (1)                                                    |                                                                                                                                                                                                                                                  |                                            |
| 1                 | Suction off brake fluid from the brake fluid reservoir (2)                                                     |                                                                                                                                                                                                                                                  |                                            |
| 5                 | Fill with new brake fluid up to the "MAX" mark in the brake fluid reservoir (2)                                |                                                                                                                                                                                                                                                  |                                            |
| 6                 | Connect filling and bleeding unit (01) onto brake fluid reservoir (2) and switch on                            |                                                                                                                                                                                                                                                  |                                            |
| ⊯≅WS              | 000 588 01 82 00 Filling unit                                                                                  | i Pay attention to manufacturer's operating instructions.                                                                                                                                                                                        | WS25.00-P-0016B                            |
| 7                 | Raise vehicle                                                                                                  |                                                                                                                                                                                                                                                  |                                            |
| 8                 | Remove front wheel-and-tire assemblies                                                                         |                                                                                                                                                                                                                                                  |                                            |
| i≆ AR             |                                                                                                                | Model 205<br>MODEL 212, 218                                                                                                                                                                                                                      | AR40.10-P-1102A<br>AP40.10-P-4050EW        |
| 9.1               | Remove rear section of lower engine compartment paneling                                                       | MODEL 204, 207, 212, 218 with spark ignition engine and manual transmission MODEL 205                                                                                                                                                            |                                            |
| i≆*AR             |                                                                                                                | Model 204.0/2 with engine 156, 271, 272, 274, 276 Model 204.3 with engine 156, 271, 274, 276 Model 207 with engine 271, 272, 273, 274, 276, 278 Model 212 with engine 156, 157, 271, 272, 273, 274, 276, 278 Model 218 with engine 157, 276, 278 |                                            |
| ¥FAR              |                                                                                                                | Model 205                                                                                                                                                                                                                                        | AR61.20-P-1105LW                           |
| 9.2               | Remove rear bottom part of soundproofing                                                                       | MODEL 204, 207, 212, 218 with diesel engine and manual transmission                                                                                                                                                                              |                                            |
| <b>≨</b> AR       |                                                                                                                | MODEL 204.0/2 with ENGINE 642, 646, 651<br>MODEL 204.3 with engine 651 MODEL 207,<br>212, 218 with engine 642, 651                                                                                                                               | AR94.30-P-5300EW                           |
| 10                | Remove cover (3) from clutch housing                                                                           | MODEL 204 with single-plate clutch                                                                                                                                                                                                               |                                            |
| 11                | Allow brake fluid to flow out at bleed screws on brake calipers                                                | New brake fluid must emerge via the bleed hose (02) free of bubbles:                                                                                                                                                                             |                                            |
| ⊫ <del>≈</del> AR |                                                                                                                | ↓ Carrying out bleeding operation Model 204                                                                                                                                                                                                      | AR42.10-P-0010-02CW                        |
| ¥ AR              |                                                                                                                | Model 205                                                                                                                                                                                                                                        | AR42.10-P-0010-02LW                        |
| ¥FAR              |                                                                                                                | Model 207, 212, 218  Mm MODEL 204, 207, 212, 218, bleed screw at rear axle brake caliperBleed screw to brake caliper                                                                                                                             | AR42.10-P-0010-02EW<br>*BA42.10-P-1002-12J |
|                   |                                                                                                                | MODEL 205, bleed screw at rear axle brake caliperBleed screw to brake caliper                                                                                                                                                                    | *BA42.10-P-1002-12V                        |
|                   |                                                                                                                | MODEL 204, 207, 212, 218, bleed screw at front axle brake caliperBleed screw at brake caliper                                                                                                                                                    | *BA42.10-P-1003-10J                        |

|             |                                                                                 | Mm Model 205 (except 205.086/087/286/287/386/387/486/487)Bleed screw at brake caliper | *BA42.10-P-1003-10W |
|-------------|---------------------------------------------------------------------------------|---------------------------------------------------------------------------------------|---------------------|
| 12          | Allow brake fluid to flow out at bleed screws on central clutch release bearing | Vehicles with manual transmission                                                     |                     |
|             | _                                                                               | New brake fluid must escape free of bubbles via the bleed hose (4):                   | a                   |
|             |                                                                                 | ↓ ↓                                                                                   |                     |
|             |                                                                                 | Carrying out bleeding operation                                                       |                     |
| <b>⊯</b> AR |                                                                                 | Model 204                                                                             | AR42.10-P-0010-02CW |
| <b>⊯</b> AR |                                                                                 | Carrying out bleeding operation<br>Model 205                                          | AR42.10-P-0010-02LW |
| <b>⊯</b> AR |                                                                                 | Model 207, 212                                                                        | AR42.10-P-0010-02EW |
|             |                                                                                 | MM MODEL 204, 207, 212, bleed screw at central clutch release bearingBleed screw to   | *BA25.20-P-1001-01B |
|             |                                                                                 | central clutch operator                                                               | *DA05 00 D 4004 040 |
|             |                                                                                 | MODEL 205, bleed screw at clutch slave cylinderBleed screw at clutch slave cylinder   | *BA25.20-P-1001-01G |
|             |                                                                                 | Socket wrench                                                                         | *140589030900       |
| 4           | Check                                                                           |                                                                                       |                     |
| 13          | Check the clutch operator for proper operation and leaktightness                | If a problem arises                                                                   |                     |
|             | -                                                                               | ↓                                                                                     |                     |
|             |                                                                                 | Determine and rectify cause, subject to separate repair order.                        |                     |
| 14          | Check brake system for leaks                                                    | If a problem arises                                                                   |                     |
|             |                                                                                 | Determine and rectify cause, subject to separate repair order.                        |                     |
| 15          | Install in the reverse order                                                    |                                                                                       |                     |
| 16          | Correct fluid level in brake fluid reservoir (2)                                | Model 204, 207, 212, 218                                                              | AP42.10-P-4210EW    |
|             |                                                                                 | Model 205                                                                             | AP42.10-P-4210CAA   |