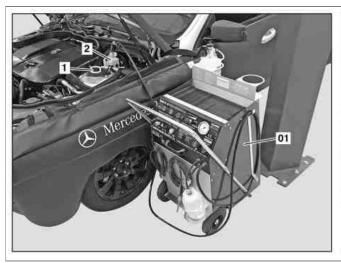

#### Shown on model 212

- 01 Filling and bleeding device
- 02 Vent hose

- 1 Cap
- 2 Brake fluid reservoir

P25.20-2024-08

#### Shown on model 204

- 1 Cap
- 2 Brake fluid reservoir

- 3 Cover
- 4 Vent hose

|                   | Diele of double course discounties to the site of                                                              | Alian vahiala hatusaan vahiala life aalians                                                                                                                                                                                                      | ACOO OO 7 0040 044                         |
|-------------------|----------------------------------------------------------------------------------------------------------------|--------------------------------------------------------------------------------------------------------------------------------------------------------------------------------------------------------------------------------------------------|--------------------------------------------|
|                   | <b>Risk of death</b> caused by vehicle slipping or toppling off of the lifting platform.                       | Align vehicle between vehicle lift columns and position the four support plates at the vehicle lift support points specified by the vehicle manufacturer.                                                                                        | AS00.00-Z-0010-01A                         |
| ⚠ Caution         | Risk of poisoning from swallowing brake fluid.<br>Risk of injury from skin and eye contact with<br>brake fluid | Only pour brake fluid into suitable and appropriately marked containers. Wear protective clothing and eye protection when handling brake fluid.                                                                                                  | AS42.50-Z-0001-01A                         |
| ⚠ Warning         | Risk of injury. Skin or eye injuries may result when handling hot or glowing objects.                          | Wear protective gloves, protective clothing and safety glasses, if necessary.                                                                                                                                                                    | AS00.00-Z-0002-01A                         |
|                   | Notes on repairs to brake system                                                                               |                                                                                                                                                                                                                                                  | AH42.00-P-0003-01A                         |
|                   | Notes on handling, transport and storage of ceramic brake disks                                                |                                                                                                                                                                                                                                                  | AH42.10-P-9406-13A                         |
| E3 E3             | Brake fluid notes                                                                                              |                                                                                                                                                                                                                                                  | AH42.50-P-0001-01A                         |
| <u> </u>          | Remove/install                                                                                                 |                                                                                                                                                                                                                                                  |                                            |
| 1<br>⊯≅AR         | Open engine hood                                                                                               | Model 204, 205, 207, 212, 218                                                                                                                                                                                                                    | A D 00 40 D 4000 EW                        |
| <del>©</del> AR   | Clean                                                                                                          | Model 204.3, 207, 212                                                                                                                                                                                                                            | AR88.40-P-1000EW                           |
|                   |                                                                                                                |                                                                                                                                                                                                                                                  |                                            |
| <u>2</u><br>3     | Clean cap (1) and brake fluid reservoir (2) Unscrew cap (1)                                                    |                                                                                                                                                                                                                                                  |                                            |
| 1                 | Suction off brake fluid from the brake fluid reservoir (2)                                                     |                                                                                                                                                                                                                                                  |                                            |
| 5                 | Fill with new brake fluid up to the "MAX" mark in the brake fluid reservoir (2)                                |                                                                                                                                                                                                                                                  |                                            |
| 6                 | Connect filling and bleeding unit (01) onto brake fluid reservoir (2) and switch on                            |                                                                                                                                                                                                                                                  |                                            |
| ⊯≅WS              | 000 588 01 82 00 Filling unit                                                                                  | i Pay attention to manufacturer's operating instructions.                                                                                                                                                                                        | WS25.00-P-0016B                            |
| 7                 | Raise vehicle                                                                                                  |                                                                                                                                                                                                                                                  |                                            |
| 8                 | Remove front wheel-and-tire assemblies                                                                         |                                                                                                                                                                                                                                                  |                                            |
| i≆ AR             |                                                                                                                | Model 205<br>MODEL 212, 218                                                                                                                                                                                                                      | AR40.10-P-1102A<br>AP40.10-P-4050EW        |
| 9.1               | Remove rear section of lower engine compartment paneling                                                       | MODEL 204, 207, 212, 218 with spark ignition engine and manual transmission MODEL 205                                                                                                                                                            |                                            |
| i≆*AR             |                                                                                                                | Model 204.0/2 with engine 156, 271, 272, 274, 276 Model 204.3 with engine 156, 271, 274, 276 Model 207 with engine 271, 272, 273, 274, 276, 278 Model 212 with engine 156, 157, 271, 272, 273, 274, 276, 278 Model 218 with engine 157, 276, 278 |                                            |
| ¥FAR              |                                                                                                                | Model 205                                                                                                                                                                                                                                        | AR61.20-P-1105LW                           |
| 9.2               | Remove rear bottom part of soundproofing                                                                       | MODEL 204, 207, 212, 218 with diesel engine and manual transmission                                                                                                                                                                              |                                            |
| <b>≨</b> AR       |                                                                                                                | MODEL 204.0/2 with ENGINE 642, 646, 651<br>MODEL 204.3 with engine 651 MODEL 207,<br>212, 218 with engine 642, 651                                                                                                                               | AR94.30-P-5300EW                           |
| 10                | Remove cover (3) from clutch housing                                                                           | MODEL 204 with single-plate clutch                                                                                                                                                                                                               |                                            |
| 11                | Allow brake fluid to flow out at bleed screws on brake calipers                                                | New brake fluid must emerge via the bleed hose (02) free of bubbles:                                                                                                                                                                             |                                            |
| ⊫ <del>≈</del> AR |                                                                                                                | ↓ Carrying out bleeding operation Model 204                                                                                                                                                                                                      | AR42.10-P-0010-02CW                        |
| ¥ AR              |                                                                                                                | Model 205                                                                                                                                                                                                                                        | AR42.10-P-0010-02LW                        |
| ¥FAR              |                                                                                                                | Model 207, 212, 218  Mm MODEL 204, 207, 212, 218, bleed screw at rear axle brake caliperBleed screw to brake caliper                                                                                                                             | AR42.10-P-0010-02EW<br>*BA42.10-P-1002-12J |
|                   |                                                                                                                | MODEL 205, bleed screw at rear axle brake caliperBleed screw to brake caliper                                                                                                                                                                    | *BA42.10-P-1002-12V                        |
|                   |                                                                                                                | MODEL 204, 207, 212, 218, bleed screw at front axle brake caliperBleed screw at brake caliper                                                                                                                                                    | *BA42.10-P-1003-10J                        |