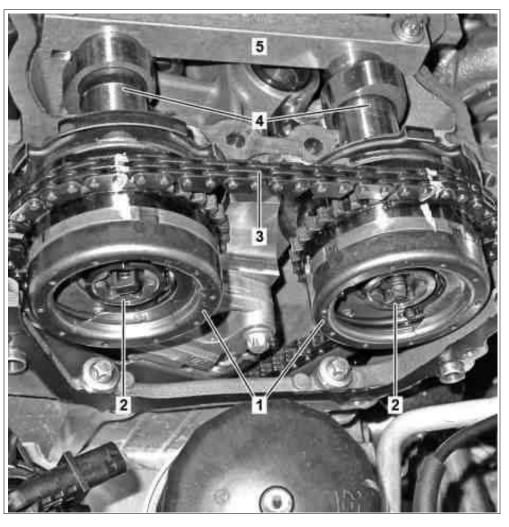

## Shown on left cylinder head

- 1 Camshaft positioner
- 2 Control valve
- 3 Timing chain
- 4 Camshafts
- 5 Hold-down tool

P05.20-2396-12

| X | Remove/install                                                                                                                                            |                                                                                                                                                                                                                                                                                                                  |                     |
|---|-----------------------------------------------------------------------------------------------------------------------------------------------------------|------------------------------------------------------------------------------------------------------------------------------------------------------------------------------------------------------------------------------------------------------------------------------------------------------------------|---------------------|
| 1 | Unfasten charge air cooler and press to the front with attached coolant lines                                                                             |                                                                                                                                                                                                                                                                                                                  | AR09.41-P-6819ELS   |
| 2 | Rotate engine at crankshaft center bolt in direction of engine rotation to a 40°crank angle (CA) after top dead center (TDC) on cylinder 1 (ignition TDC) |                                                                                                                                                                                                                                                                                                                  | AR05.10-P-7620-04MM |
| 3 | Remove right or left cylinder head cover                                                                                                                  | Left cylinder head cover                                                                                                                                                                                                                                                                                         | AR01.20-P-5013ELS   |
|   |                                                                                                                                                           | Right cylinder head cover                                                                                                                                                                                                                                                                                        | AR01.20-P-5012ELS   |
| 4 | Mount hold-down tool (5) on camshafts (4)                                                                                                                 | Tie-down set                                                                                                                                                                                                                                                                                                     | *276589014000       |
| 5 | Remove right or left chain tensioner                                                                                                                      | MODEL 207                                                                                                                                                                                                                                                                                                        | AR05.10-P-7800FH    |
|   |                                                                                                                                                           | MODEL 212, 218                                                                                                                                                                                                                                                                                                   | AR05.10-P-7800EL    |
| 6 | Loosen control valve (2) and remove                                                                                                                       | i To loosen and tighten control valve (2) the camshafts (4) must be counterheld at their rear ends by a helper using a Torx T 60.                                                                                                                                                                                |                     |
|   |                                                                                                                                                           | i Installation: The thread and bolt head contact surface of the control valve (2) must be oiled. The control valve (2) must be tightened down evenly without discontinuity with torque.                                                                                                                          |                     |
|   |                                                                                                                                                           | Center valve, pulse wheel/camshaft adjuster to camshaft                                                                                                                                                                                                                                                          |                     |
| _ |                                                                                                                                                           | Socket                                                                                                                                                                                                                                                                                                           | *271589001000       |
| 7 | Remove camshaft positioner (1) from camshaft (4)                                                                                                          | Installation: The camshaft positioners (1) must not be mixed up with each other.                                                                                                                                                                                                                                 |                     |
|   |                                                                                                                                                           | i Installation: Check basic position of camshafts (4) and adjust if necessary.                                                                                                                                                                                                                                   |                     |
|   |                                                                                                                                                           | Set the basic position of camshaft (4).                                                                                                                                                                                                                                                                          |                     |
|   |                                                                                                                                                           | <b>↓</b>                                                                                                                                                                                                                                                                                                         |                     |
|   |                                                                                                                                                           | MODEL 207                                                                                                                                                                                                                                                                                                        | AR05.20-P-6020FHA   |
|   |                                                                                                                                                           | MODEL 212, 218                                                                                                                                                                                                                                                                                                   | AR05.20-P-6020EL    |
| 8 | Remove timing chain (3) from camshaft positioners (1)                                                                                                     | is placed first on the camshaft positioner (1) for the intake camshaft and then on the camshaft positioner (1) for the exhaust camshaft. The left hand timing chain (3) is placed first on the camshaft positioner (1) for the exhaust camshaft and then on the camshaft positioner (1) for the intake camshaft. |                     |
| 9 | Install in the reverse order                                                                                                                              | intako odingilari.                                                                                                                                                                                                                                                                                               |                     |