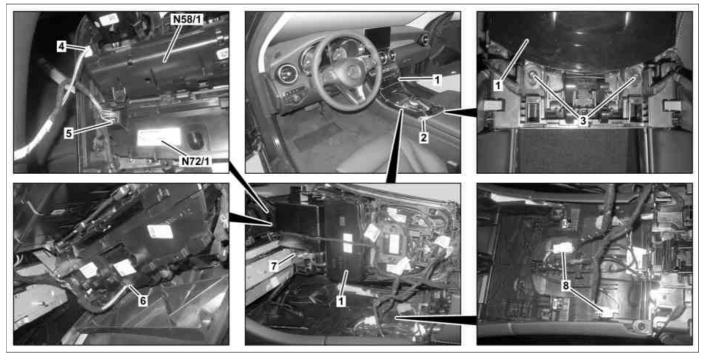

## Shown on model 205

| 1 | Center console cover                               | 6     | Electrical connector                                      |
|---|----------------------------------------------------|-------|-----------------------------------------------------------|
| 2 | Stowage box cover                                  | 7     | Electrical connector                                      |
| 3 | Bolts                                              | 8     | Electrical connectors                                     |
| 4 | Electrical connector (with code 581 (automatic air | N58/1 | Air conditioning operating unit (with code 581 (automatic |
|   | conditioning))                                     |       | air conditioning))                                        |
| 5 | Electrical connector                               | N72/1 | Upper control panel control unit                          |

| (3)          | Information on preventing damage to electronic components due to electrostatic discharge                                                    |                                                                                                                                                                                                                                                 | AH54.00-P-0001-01A |
|--------------|---------------------------------------------------------------------------------------------------------------------------------------------|-------------------------------------------------------------------------------------------------------------------------------------------------------------------------------------------------------------------------------------------------|--------------------|
| $\mathbf{X}$ | Remove/install                                                                                                                              |                                                                                                                                                                                                                                                 |                    |
| 1            | Switch off ignition                                                                                                                         |                                                                                                                                                                                                                                                 |                    |
| 2            | Remove stowage box cover (2)                                                                                                                | Model 205 with transmission 722, 724, 725<br>Model 253 with transmission 724, 725                                                                                                                                                               | AR68.20-P-1020LW   |
|              |                                                                                                                                             | Model 213 with transmission 725                                                                                                                                                                                                                 | AR68.20-P-1020LWE  |
| 3            | Unscrew bolts (3) from center console cover (1)                                                                                             |                                                                                                                                                                                                                                                 |                    |
| 4            | Lift center console cover (1) at rear and move<br>out of instrument panel at top front until<br>electrical connectors (4, 5) are accessible | Cover center console and instrument panel with a cloth. Otherwise the center console and instrument panel may be damaged.                                                                                                                       |                    |
| 5            | Disconnect electrical connector (4) from air conditioning operating unit (N58/1)                                                            | Model 205 with transmission 722, 724, 725 with code 581 (Automatic air conditioning) Model 213 with transmission 725 with code 581 (Automatic air conditioning) Model 253 with transmission 724, 725 with code 581 (Automatic air conditioning) |                    |
| 6            | Disconnect electrical connector (5) at upper control panel control unit (N72/1)                                                             |                                                                                                                                                                                                                                                 |                    |
| 7            | Disconnect electrical connectors (6, 7, 8)                                                                                                  | i The number can vary according to the equipment.                                                                                                                                                                                               |                    |
| 8            | Remove cover on center console (1)                                                                                                          |                                                                                                                                                                                                                                                 |                    |