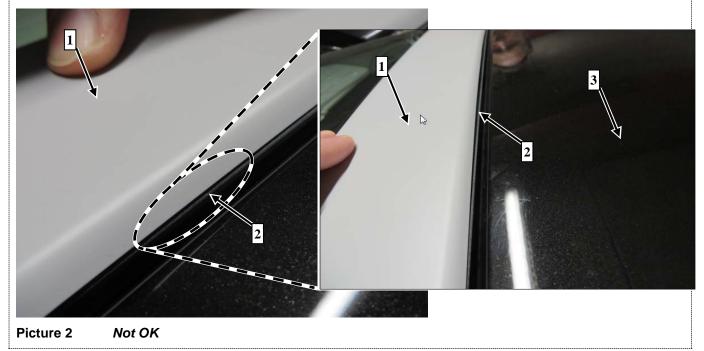

#### A. Check/test procedure

Check proper fastening of roof spoiler (1) to the rear window (2) (picture 1).

 The edge (enlarged detail, arrow, picture 1) attached to the roof spoiler (1) *must* be in contact with the rear window. The glass edge of the rear window (2) must *not* be visible from above.
 Picture 2 shows a *not OK* state. The roof spoiler (1) *must* be in full contact with rear window and bonded completely. To check the roof spoiler, lightly lift it toward the vehicle roof (3) by hand.