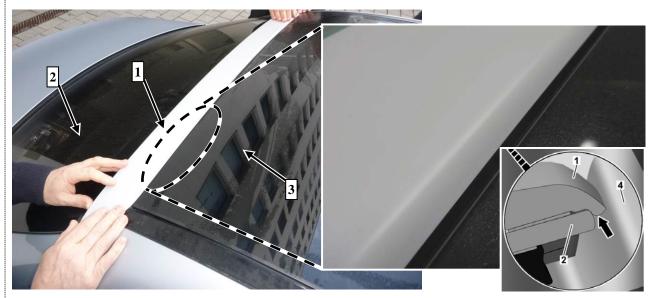

#### A. Check/test procedure

Check proper fastening of roof spoiler (1) to the rear window (2) (picture 1).

 The edge (enlarged detail, arrow, picture 1) attached to the roof spoiler (1) *must* be in contact with the rear window. The glass edge of the rear window (2) must *not* be visible from above.
 Picture 2 shows a *not OK* state. The roof spoiler (1) *must* be in full contact with rear window and bonded completely. To check the roof spoiler, lightly lift it toward the vehicle roof (3) by hand.

Picture 1 OK

P-RC-2017050014

- If roof spoiler is not fastened correctly (not OK): Proceed to Subject B.
- If roof spoiler is fastened correctly (OK): Procedure is complete.

**i**Record findings on repair order.