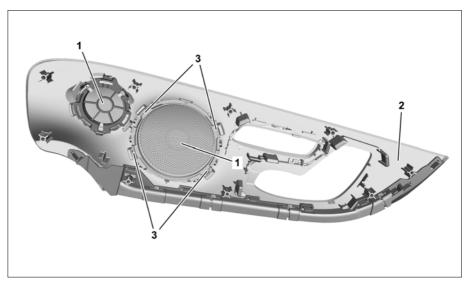

## Shown on left side of vehicle on model 238

- Speaker cover
- 2 3 Trim piece
- Catch hook

P72.10-4746-05

| $\Xi$     | Remove                                                                                                                         |                                                                                                       |                    |
|-----------|--------------------------------------------------------------------------------------------------------------------------------|-------------------------------------------------------------------------------------------------------|--------------------|
| 1         | Remove left and right door panel from front door                                                                               | Model 205, 213, 253                                                                                   | AR72.10-P-1000LW   |
|           |                                                                                                                                | Model 238                                                                                             | AR72.10-P-1000LWO  |
| 2         | Remove trim piece (2) from door panel of front door                                                                            |                                                                                                       |                    |
| 3         | Remove adhesive residue from area of catch hooks (3) on corresponding speaker cover (1) without leaving any residue            | When removing speaker cover (1) of midrange speaker.                                                  |                    |
| 4         | Remove corresponding speaker cover (1) from trim piece (2)                                                                     |                                                                                                       |                    |
| X         | Install                                                                                                                        |                                                                                                       |                    |
| 5         | Clip corresponding speaker cover (1) into trim piece (2)                                                                       | i The speaker cover (1) must engage with the trim piece (2) uniformly around its whole circumference. |                    |
| ⚠ Caution | <b>Risk of injury</b> caused by burns to skin and eyes, risk of poisoning caused by inhaling vapors when working with plastics | Wear protective gloves and safety glasses.<br>Ensure that the work area is adequately<br>ventilated.  | AS00.00-Z-0001-02A |
| 6         | Fix catch hooks (3) in place using hot-melt adhesive beads                                                                     | When installing speaker cover (1) of mid-range speaker.                                               |                    |
|           |                                                                                                                                | i Avoid any thread formation of hot melt adhesive.                                                    |                    |
|           |                                                                                                                                | i Commercially available devices/tools Thermoplastic adhesive gun                                     |                    |
| 7         | Install trim piece (2) in door panel of front door                                                                             |                                                                                                       |                    |
| 8         | Install door panel on front door                                                                                               | Model 205, 213, 253                                                                                   | AR72.10-P-1000LW   |
|           |                                                                                                                                | Model 238                                                                                             | AR72.10-P-1000LWO  |