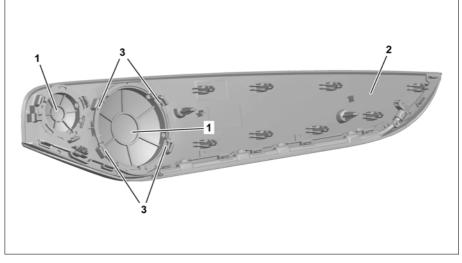

## Model 205.0/1/2, 213, 253

Shown on left side of vehicle on model 205.0

- Speaker cover Trim piece Catch hook 1
- 2 3

P72.12-3184-05

| X         | Remove                                                                                                                               |                                                                                                                                                                                                                                  |                    |
|-----------|--------------------------------------------------------------------------------------------------------------------------------------|----------------------------------------------------------------------------------------------------------------------------------------------------------------------------------------------------------------------------------|--------------------|
| 1         | Remove left and right door panel from rear door                                                                                      |                                                                                                                                                                                                                                  | AR72.12-P-1010LW   |
| 2         | Remove trim piece (2) from door panel of rear door                                                                                   |                                                                                                                                                                                                                                  |                    |
| 3         | Remove adhesive residue from area of catch<br>hooks (3) on corresponding speaker cover (1)<br>without leaving any residue            | When removing speaker cover (1) of mid-<br>range speaker.                                                                                                                                                                        |                    |
| 4         | Remove corresponding speaker cover (1) from trim piece (2)                                                                           |                                                                                                                                                                                                                                  |                    |
| X         | Install                                                                                                                              |                                                                                                                                                                                                                                  |                    |
| 5         | Clip corresponding speaker cover (1) into trim piece (2)                                                                             | <b>i</b> The speaker cover (1) must engage with the trim piece (2) uniformly around its whole circumference.                                                                                                                     |                    |
| ⚠ Caution | <b>Risk of injury</b> caused by burns to skin and<br>eyes, risk of poisoning caused by inhaling<br>vapors when working with plastics | Wear protective gloves and safety glasses.<br>Ensure that the work area is adequately<br>ventilated.                                                                                                                             | AS00.00-Z-0001-02A |
| 6         | Fix catch hooks (3) in place using hot-melt<br>adhesive beads                                                                        | <ul> <li>When installing speaker cover (1) of mid-range speaker.</li> <li><b>i</b> Avoid any thread formation of hot melt adhesive.</li> <li><b>i</b> Commercially available devices/tools Thermoplastic adhesive gun</li> </ul> |                    |
| 7         | Install trim piece (2) in door panel of rear door                                                                                    |                                                                                                                                                                                                                                  |                    |
| 8         | Install left and right door panel on rear door                                                                                       |                                                                                                                                                                                                                                  | AR72.12-P-1010LW   |