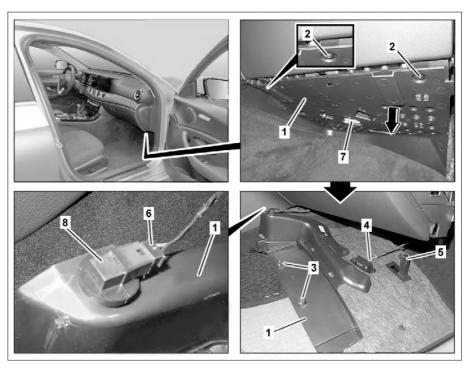

## Shown on model 213.0

- 1 Cover
- 2 Screw
- 3 Retaining clips
- 4 Electrical connector
- 5 Hook
- 6 Electrical connector
- 7 Footwell lamp
- 8 Temperature sensor

P68.10-5446-06

| XX | Remove/install                                                                                                                                      |                           |                   |
|----|-----------------------------------------------------------------------------------------------------------------------------------------------------|---------------------------|-------------------|
| 1  | Move passenger seat to end position toward rear                                                                                                     |                           |                   |
| 2  | Remove door sill molding                                                                                                                            | Model 213                 | AR68.30-P-4100LW  |
|    |                                                                                                                                                     | Model 238                 | AR68.30-P-4100CLW |
| 3  | Unscrew bolts (2)                                                                                                                                   |                           |                   |
| 4  | Unclip cover (1) from retaining clips (3), push outward using hook (5), unhook, and lower (arrow) until electrical connectors (4, 6) are accessible | Mounting wedge            | *110589035900     |
| 5  | Disconnect electrical connections (4, 6)                                                                                                            |                           |                   |
| 6  | Take off cover (1)                                                                                                                                  |                           |                   |
| 7  | Transfer temperature sensor (8)                                                                                                                     | When replacing cover (1). |                   |
| 8  | Transfer footwell lamp (7)                                                                                                                          | When replacing cover (1). |                   |
| 9  | Install in the reverse order                                                                                                                        |                           |                   |