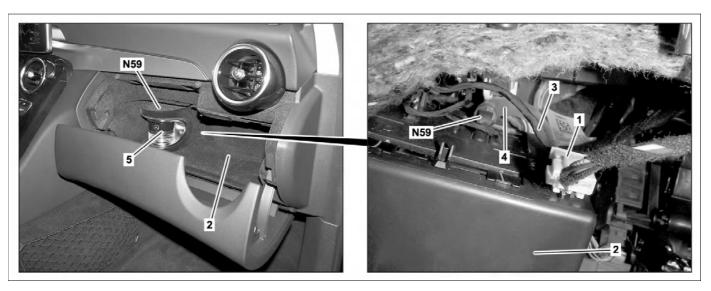

## Model 238 with code P21 (Air quality package)

P83.40-5126-08

- 1 Electrical connector
- 2 Glove compartment
- 3 Electrical wiring harness
- 2 Glove compartment
- 6 Catch hook
- 7 Recesses
- N59 Perfume atomizer generator

N59 Perfume atomizer generator

P83.40-5127-04

| (1) | Information on preventing damage to electronic components due to electrostatic discharge                |                                                         | AH54.00-P-0001-01A |
|-----|---------------------------------------------------------------------------------------------------------|---------------------------------------------------------|--------------------|
| XX  | Remove/install                                                                                          |                                                         |                    |
| 1   | Remove panel under passenger-side instrument panel                                                      |                                                         | AR68.10-P-1502LWE  |
| 2   | Disconnect electrical connector (1) from glove compartment (2) and expose electrical wiring harness (3) |                                                         |                    |
| 3   | Disconnect electrical connection (1)                                                                    |                                                         |                    |
| 4   | Unplug hose (4) from perfume atomizer alternator (N59)                                                  | installation: Ensure that hose (4) is seated correctly. |                    |
| 5   | Open flap on glove compartment (2)                                                                      |                                                         |                    |
| 6   | Remove vial (5)                                                                                         |                                                         |                    |
| 7   | Release catch hooks (6) by inserting an appropriate tool through cutouts (7)                            |                                                         |                    |
| 8   | Remove perfume atomizer alternator (N59)                                                                |                                                         |                    |
| 9   | Install in the reverse order                                                                            |                                                         |                    |