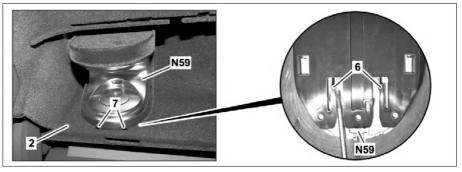

## Model 238 with code P21 (Air quality package)

P83.40-5126-08

- 1 Electrical connector
- 2 Glove compartment
- 3 Electrical wiring harness
- 2 Glove compartment
- 6 Catch hook
- 7 Recesses
- N59 Perfume atomizer generator

N59 Perfume atomizer generator

P83.40-5127-04

| (1) | Information on preventing damage to electronic components due to electrostatic discharge                |                                                         | AH54.00-P-0001-01A |
|-----|---------------------------------------------------------------------------------------------------------|---------------------------------------------------------|--------------------|
| XX  | Remove/install                                                                                          |                                                         |                    |
| 1   | Remove panel under passenger-side instrument panel                                                      |                                                         | AR68.10-P-1502LWE  |
| 2   | Disconnect electrical connector (1) from glove compartment (2) and expose electrical wiring harness (3) |                                                         |                    |
| 3   | Disconnect electrical connection (1)                                                                    |                                                         |                    |
| 4   | Unplug hose (4) from perfume atomizer alternator (N59)                                                  | installation: Ensure that hose (4) is seated correctly. |                    |
| 5   | Open flap on glove compartment (2)                                                                      |                                                         |                    |
| 6   | Remove vial (5)                                                                                         |                                                         |                    |
| 7   | Release catch hooks (6) by inserting an appropriate tool through cutouts (7)                            |                                                         |                    |
| 8   | Remove perfume atomizer alternator (N59)                                                                |                                                         |                    |
| 9   | Install in the reverse order                                                                            |                                                         |                    |