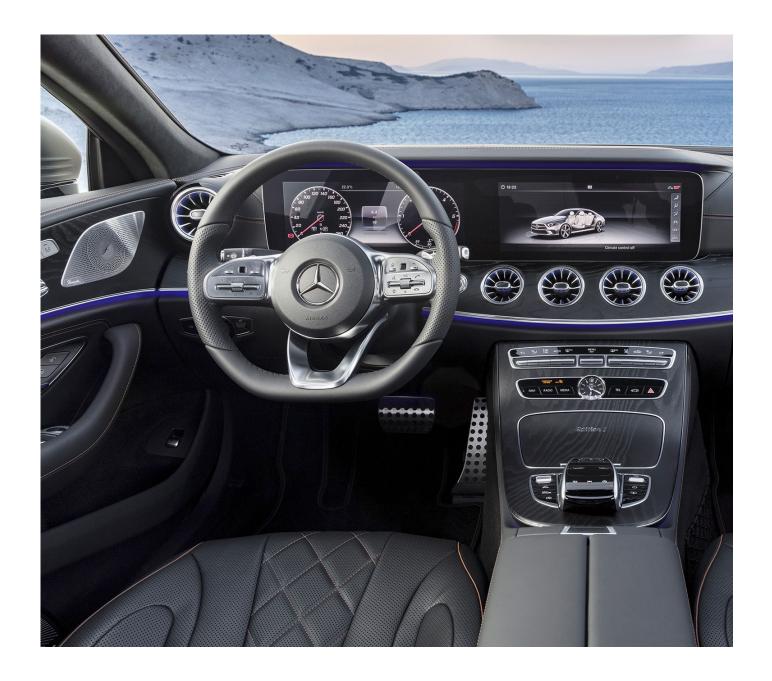

And it powers a drive of unaccustomed comfort and convenience. The CLS now makes room for five in its exclusively appointed interior. Driver Assistance features from the S-Class help you steer and keep a safe distance in traffic, while both the style of drive and the ambience of the cabin can be configured to your preferences. It's redesigned outside too, with standard AMG body styling that lends a distinctively sporty look.

# Key Highlights

- 3.0L inline-6 turbocharged engine with integrated starter-generator
- 362 + 21 hp and 369 + 184 lb-ft of torque\*
- 9G-TRONIC 9-speed automatic transmission
- Top speed of 130 mph (electronically limited)\*
- ENERGIZING Comfort feature
- Ambient lighting with 64 colors.
- Newly designed LED headlamps and taillamps
- Optional Driver Assistance features: Active Distance Assist DISTRONIC®, Active Steering Assist, Active Speed Limit Assist, Route-Based Speed Adaptation, Active Blind Spot Assist, Active Lane Keeping Assist,