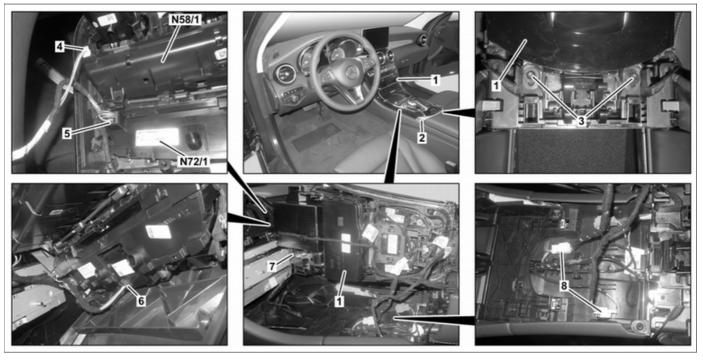

## Shown on model 205 with code 581 (automatic air conditioning)

Center console cover 6 Electrical connector 2 Stowage box cover Electrical connector 7 3 Bolts 8 Electrical connectors 4 Electrical connector N58/1 Climate control operating unit 5 Electrical connector N72/1 Upper control panel control unit

|    | Information on preventing damage to electronic components due to electrostatic discharge                                              |                                                                                                                                                                                                                                                 | AH54.00-P-0001-01A |
|----|---------------------------------------------------------------------------------------------------------------------------------------|-------------------------------------------------------------------------------------------------------------------------------------------------------------------------------------------------------------------------------------------------|--------------------|
| XX | Remove/install                                                                                                                        |                                                                                                                                                                                                                                                 |                    |
| 1  | Switch off ignition and store transmitter key outside of transmission range (min. 2 m)                                                |                                                                                                                                                                                                                                                 |                    |
| 2  | Remove stowage box cover (2)                                                                                                          | Model 205 with transmission 722, 724, 725<br>Model 253 with transmission 724, 725                                                                                                                                                               | AR68.20-P-1020LW   |
|    |                                                                                                                                       | Model 213 with transmission 725                                                                                                                                                                                                                 | AR68.20-P-1020LWE  |
| 3  | Unscrew bolts (3) from center console cover (1)                                                                                       |                                                                                                                                                                                                                                                 |                    |
| 4  | Lift center console cover (1) at rear and move out of instrument panel at top front until electrical connectors (4, 5) are accessible | Cover center console and instrument panel with a cloth. Otherwise, the center console and instrument panel can be damaged.                                                                                                                      |                    |
| 5  | Disconnect electrical connector (4) from air conditioning operating unit (N58/1)                                                      | Model 205 with transmission 722, 724, 725 with code 581 (Automatic air conditioning) Model 213 with transmission 725 with code 581 (Automatic air conditioning) Model 253 with transmission 724, 725 with code 581 (Automatic air conditioning) |                    |
| 6  | Disconnect electrical connector (5) at upper control panel control unit (N72/1)                                                       |                                                                                                                                                                                                                                                 |                    |
| 7  | Disconnect electrical connectors (6, 7, 8)                                                                                            | i The number can vary according to the equipment.                                                                                                                                                                                               |                    |
| 8  | Remove cover on center console (1)                                                                                                    |                                                                                                                                                                                                                                                 |                    |