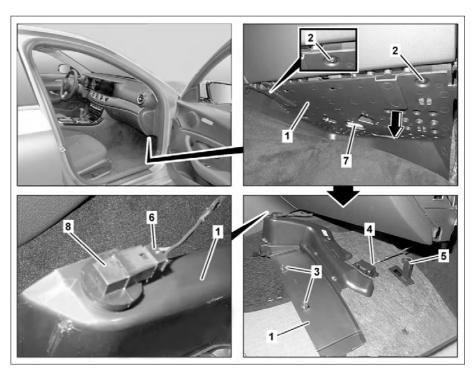

## Shown on model 213.0

- 1 Cover
- 2 Screw
- 3 Retaining clips
- 4 Electrical connector
- 5 Hook
- 6 Electrical connector
- 7 Footwell lamp
- 8 Temperature sensor

P68.10-5446-06

| XX | Remove/install                                                                                                                                               |                           |                   |
|----|--------------------------------------------------------------------------------------------------------------------------------------------------------------|---------------------------|-------------------|
| 1  | Move passenger seat to end position toward rear                                                                                                              |                           |                   |
| 2  | Remove door sill molding                                                                                                                                     | Model 213                 | AR68.30-P-4100LW  |
|    |                                                                                                                                                              | Model 238                 | AR68.30-P-4100CLW |
| 3  | Unscrew bolts (2)                                                                                                                                            |                           |                   |
| 4  | Unclip cover (1) from retaining clips (3), push<br>outward using hook (5), unhook, and lower<br>(arrow) until electrical connectors (4, 6) are<br>accessible | S Mounting wedge          | *110589035900     |
| 5  | Disconnect electrical connections (4, 6)                                                                                                                     |                           |                   |
| 6  | Take off cover (1)                                                                                                                                           |                           |                   |
| 7  | Transfer temperature sensor (8)                                                                                                                              | When replacing cover (1). |                   |
| 8  | Transfer footwell lamp (7)                                                                                                                                   | When replacing cover (1). |                   |
| 9  | Install in the reverse order                                                                                                                                 |                           |                   |