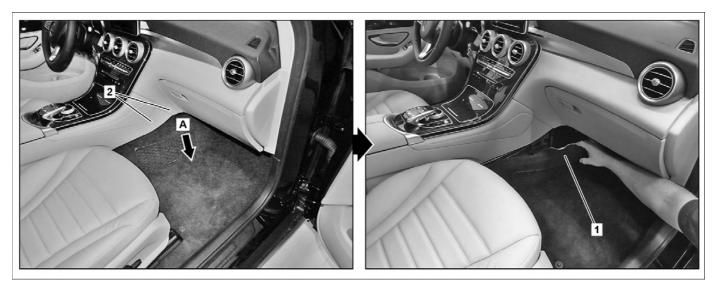

#### Model 213, 253



P83.00-2437-08

### Shown on model 253

Floor covering

# 2 Trim Panels



P83.00-2438-08

### Shown on model 253

- Floor covering
- 3 Glove compartment

4 Edge of floor covering



P83.00-2439-08

# Shown on model 253

5 AC housing



Slide

P83.00-2440-08

# Shown on model 253

- 1 Floor covering
- 5 AC housing

- 7 Activated charcoal dust filter
- 8 Guide

| X           | Remove                                                                                                                                     |                                                     |                   |
|-------------|--------------------------------------------------------------------------------------------------------------------------------------------|------------------------------------------------