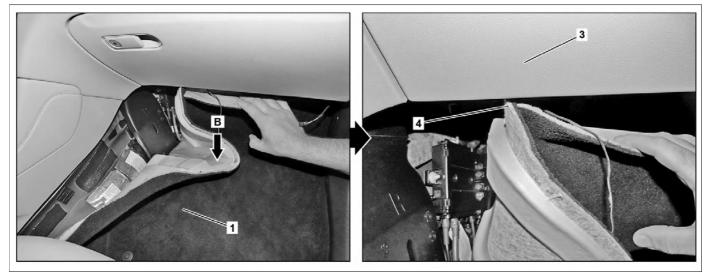

### Shown on model 253

- Floor covering
- 3 Glove compartment

4 Edge of floor covering

P83.00-2439-08

# Shown on model 253

- 1 Floor covering
- 5 AC housing

- 7 Activated charcoal dust filter
- 8 Guide

| X           | Remove                                                                                                                                     |                                                     |                   |
|-------------|--------------------------------------------------------------------------------------------------------------------------------------------|-----------------------------------------------------|-------------------|
| 1.1         | Remove bottom paneling for instrument panel on passenger side                                                                              | Model 213                                           |                   |
| <b>₽</b> AR |                                                                                                                                            |                                                     | AR68.10-P-1502LWE |
| 1.2         | Remove cover below dashboard on passenger side                                                                                             | Model 253                                           |                   |
| i≆ AR       |                                                                                                                                            |                                                     | AR68.10-P-1520LW  |
| 2           |                                                                                                                                            | ()>                                                 |                   |
|             |                                                                                                                                            | Fold over the floor covering (1) carefully.         |                   |
|             |                                                                                                                                            | Otherwise, damage may occur!                        |                   |
| 3           | Fold in floor covering (1) in direction of arrow (B) until edge of floor covering (4) appears underneath glove box (3), and then fold over | <b>(3</b> )                                         |                   |
|             |                                                                                                                                            | Carefully push in and fold over floor covering (1). |                   |
|             |                                                                                                                                            | Otherwise, damage may occur!                        |                   |