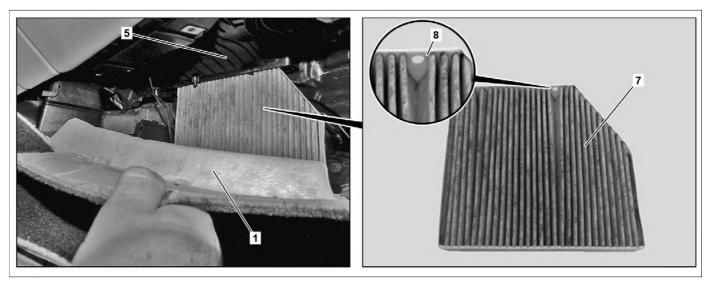

# Shown on model 253

- 1 Floor covering
- 5 AC housing

- 7 Activated charcoal dust filter
- 8 Guide

| X           | Remove                                                                                                                                     |                                                     |                   |
|-------------|--------------------------------------------------------------------------------------------------------------------------------------------|-----------------------------------------------------|-------------------|
| 1.1         | Remove bottom paneling for instrument panel on passenger side                                                                              | Model 213                                           |                   |
| <b>₽</b> AR |                                                                                                                                            |                                                     | AR68.10-P-1502LWE |
| 1.2         | Remove cover below dashboard on passenger side                                                                                             | Model 253                                           |                   |
| i≆ AR       |                                                                                                                                            |                                                     | AR68.10-P-1520LW  |
| 2           |                                                                                                                                            | ()>                                                 |                   |
|             |                                                                                                                                            | Fold over the floor covering (1) carefully.         |                   |
|             |                                                                                                                                            | Otherwise, damage may occur!                        |                   |
| 3           | Fold in floor covering (1) in direction of arrow (B) until edge of floor covering (4) appears underneath glove box (3), and then fold over | <b>(3</b> )                                         |                   |
|             |                                                                                                                                            | Carefully push in and fold over floor covering (1). |                   |
|             |                                                                                                                                            | Otherwise, damage may occur!                        |                   |

| 4           | Unlock slide (6) opposite direction of arrow (C)                                                                 |                                                                                                                                                                                                      |                   |
|-------------|------------------------------------------------------------------------------------------------------------------|------------------------------------------------------------------------------------------------------------------------------------------------------------------------------------------------------|-------------------|
|             | and remove air conditioner housing cover downward from air conditioner housing (5)                               |                                                                                                                                                                                                      |                   |
| 5           | Remove activated charcoal dust filter (7) from air conditioner housing (5) in downward direction                 |                                                                                                                                                                                                      |                   |
| X           | Install                                                                                                          |                                                                                                                                                                                                      |                   |
| 6           | Insert new activated charcoal dust filter (7) into air conditioner housing (5)                                   | Make sure that the new activated charcoal dust filter (7) is positioned correctly. The guide (8) must be pushed onto the guide pins in the air conditioner housing (5). Otherwise, damage may occur! |                   |
| 7           | Seal air conditioner housing (5) with air conditioner housing cover and lock slide (6) in direction of arrow (C) |                                                                                                                                                                                                      |                   |
| 8           | Fold back floor covering (1)                                                                                     |                                                                                                                                                                                                      |                   |
| 9           | Push floor covering (1) behind trim (2) and align                                                                | Make sure that the floor covering (1) is positioned correctly. Otherwise, damage may occur!                                                                                                          |                   |
| 10.1        | Install bottom paneling for instrument panel on passenger side                                                   | -                                                                                                                                                                                                    |                   |
| <b>⊯</b> AR |                                                                                                                  |                                                                                                                                                                                                      | AR68.10-P-1502LWE |
| 10.2        | Install passenger-side cover below instrument panel                                                              | Model 253                                                                                                                                                                                            |                   |
| <b>F</b> AR |                                                                                                                  |                                                                                                                                                                                                      | AR68.10-P-1520LW  |