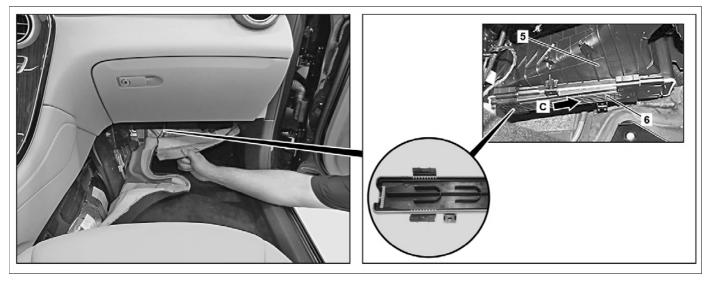

# Shown on model 253

5 AC housing

Slide

P83.00-2440-08

| 4           | Unlock slide (6) opposite direction of arrow (C)                                                                 |                                                                                                                                                                                                      |                   |
|-------------|------------------------------------------------------------------------------------------------------------------|------------------------------------------------------------------------------------------------------------------------------------------------------------------------------------------------------|-------------------|
|             | and remove air conditioner housing cover downward from air conditioner housing (5)                               |                                                                                                                                                                                                      |                   |
| 5           | Remove activated charcoal dust filter (7) from air conditioner housing (5) in downward direction                 |                                                                                                                                                                                                      |                   |
| X           | Install                                                                                                          |                                                                                                                                                                                                      |                   |
| 6           | Insert new activated charcoal dust filter (7) into air conditioner housing (5)                                   | Make sure that the new activated charcoal dust filter (7) is positioned correctly. The guide (8) must be pushed onto the guide pins in the air conditioner housing (5). Otherwise, damage may occur! |                   |
| 7           | Seal air conditioner housing (5) with air conditioner housing cover and lock slide (6) in direction of arrow (C) |                                                                                                                                                                                                      |                   |
| 8           | Fold back floor covering (1)                                                                                     |                                                                                                                                                                                                      |                   |
| 9           | Push floor covering (1) behind trim (2) and align                                                                | Make sure that the floor covering (1) is positioned correctly. Otherwise, damage may occur!                                                                                                          |                   |
| 10.1        | Install bottom paneling for instrument panel on passenger side                                                   | -                                                                                                                                                                                                    |                   |
| <b>⊯</b> AR |                                                                                                                  |                                                                                                                                                                                                      | AR68.10-P-1502LWE |
| 10.2        | Install passenger-side cover below instrument panel                                                              | Model 253                                                                                                                                                                                            |                   |
| <b>F</b> AR |                                                                                                                  |                                                                                                                                                                                                      | AR68.10-P-1520LW  |