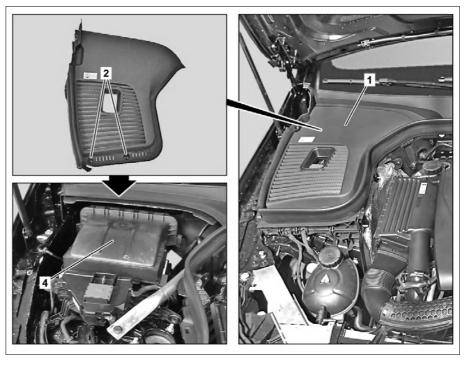

## Shown on model 253

- 1 Right rear engine compartment paneling
- 2 Locks
- 4 Air duct segment

P83.00-2435-06

## Shown on model 253

- 3 Dust filter
- A Bracket
- B Bracket

P83.00-2436-06

| X          | Remove                                                                          |  |
|------------|---------------------------------------------------------------------------------|--|
| 1          | Release locks (2) and remove right rear engine compartment cover (1)            |  |
| 2          | Unhook bracket (A, B) from air duct segment (4) and remove air duct segment (4) |  |
| 3          | Remove dust filter (3) from air duct segment (4)                                |  |
| ₽ <b>₽</b> | Clean                                                                           |  |
| 4          | Clean inside of air duct segment (4)                                            |  |
| ж          | Install                                                                         |  |
| 5          | Place new dust filter (3) into air duct segment (4)                             |  |