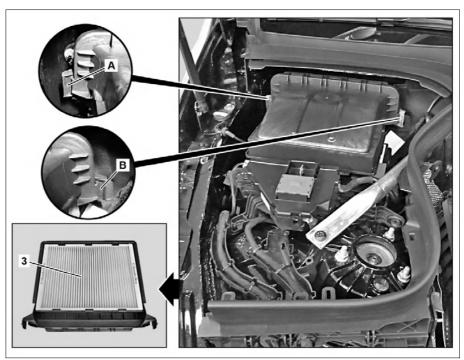

## Shown on model 253

- 3 Dust filter
- A Bracket
- B Bracket

P83.00-2436-06

| X          | Remove                                                                          |  |
|------------|---------------------------------------------------------------------------------|--|
| 1          | Release locks (2) and remove right rear engine compartment cover (1)            |  |
| 2          | Unhook bracket (A, B) from air duct segment (4) and remove air duct segment (4) |  |
| 3          | Remove dust filter (3) from air duct segment (4)                                |  |
| ₽ <b>₽</b> | Clean                                                                           |  |
| 4          | Clean inside of air duct segment (4)                                            |  |
| ж          | Install                                                                         |  |
| 5          | Place new dust filter (3) into air duct segment (4)                             |  |