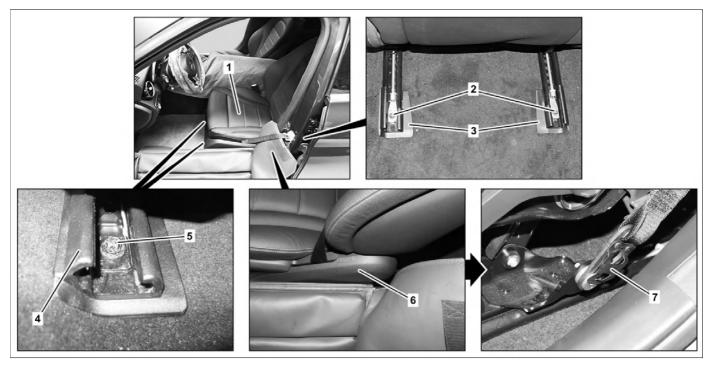

#### Shown on MODEL 205.2

Covers

 1
 Front seat
 4
 Cover
 6
 Cover

 2
 Bolts
 5
 Screw
 7
 Belt end fitting

| ⚠ Warning  | <b>Risk of injury</b> during testing and repair operations related to pyrotechnical components                  | Do not expose pyrotechnical component parts to temperatures above 100 °C or 212 °F. Disconnect current supply when working on such component parts.  | AS91.00-Z-0008-01A  |
|------------|-----------------------------------------------------------------------------------------------------------------|------------------------------------------------------------------------------------------------------------------------------------------------------|---------------------|
|            | Information on preventing damage to electronic components due to electrostatic discharge                        |                                                                                                                                                      | AH54.00-P-0001-01A  |
|            | Notes on safety-relevant components                                                                             |                                                                                                                                                      | AH00.00-Z-0019-01A  |
|            | Information, assessment and legal requirements when working with, handling and storing pyrotechnical components |                                                                                                                                                      | AH91.00-Z-0000-10A  |
| <b>X X</b> | Remove/install                                                                                                  |                                                                                                                                                      |                     |
| 1          | Adjust steering column forwards and all the way up.                                                             | When removing driver seat.                                                                                                                           |                     |
| 2          | Move front seat (1) forward and all the way up.                                                                 |                                                                                                                                                      |                     |
| 3          | Remove screws (2) from guide rails.                                                                             | Nm Bolt, front seat to vehicle floor                                                                                                                 | *BA91.10-P-1001-01T |
| 4          | Remove covers (3).                                                                                              |                                                                                                                                                      |                     |
| 5          | Move front seat (1) to the rear and all the way down.                                                           |                                                                                                                                                      |                     |
| 6          | Unclip trim (6) towards rear and remove.                                                                        |                                                                                                                                                      |                     |
| 7          | Remove seat belt end fitting (7).                                                                               | Model 205.0/1/2<br>Model 213<br>Model 253, 293<br>Model 205.0/1/2, 213, 253, 293<br>except code 460 (Canada version)<br>except code 494 (US version) | AR91.40-P-1030-02A  |

|      |                                                                      | Model 205.0/2, 213, 253, 293<br>with code 460 (Canada version)<br>Model 205.0/2, 213, 253, 293<br>with code 494 (US version)                                                                                               | AR91.40-P-1030-02LWE |
|------|----------------------------------------------------------------------|----------------------------------------------------------------------------------------------------------------------------------------------------------------------------------------------------------------------------|----------------------|
|      |                                                                      | Mm Model 205.0/2, 253, 293<br>with code 460 (Canada version)<br>Model 205.0/2, 253, 293<br>with code 494 (US version)Screw for seat belt                                                                                   | *BA91.40-P-1018-01U  |
|      |                                                                      | end fitting lock washer                                                                                                                                                                                                    |                      |
|      |                                                                      | Mm Model 213<br>with code 460 (Canada version)<br>Model 213                                                                                                                                                                | *BA91.40-P-1012-01U  |
|      |                                                                      | with code 494 (US version)Bolt, cover for seat belt end fitting                                                                                                                                                            |                      |
| 8    | Remove bolts (5).                                                    | Nm Bolt, front seat to vehicle floor                                                                                                                                                                                       | *BA91.10-P-1001-01T  |
| 9    | Remove covers (4).                                                   | ,                                                                                                                                                                                                                          |                      |
| 10   | Detach ground line of on-board electrical system battery.            | Model 293                                                                                                                                                                                                                  | AR54.10-P-0003EQ     |
|      |                                                                      | Model 205.0/1/2/3<br>Model 213<br>Model 253                                                                                                                                                                                | AR54.10-P-0003LW     |
|      |                                                                      | Model 238                                                                                                                                                                                                                  | AR54.10-P-0003LWO    |
| 11   | Tilt back front seat (1).                                            |                                                                                                                                                                                                                            |                      |
| 12   | Disconnect pneumatic line from underside of front seat (1).          | Model 205.0/1/2/3, 253, 293 with code 409 (Left/right front multicontour seat) Model 213 with code 432 (Left and right dynamic multicontour seat) Model 238 with code 399 (Multicontour front seats with massage function) |                      |
| 13   | Disconnect electrical connectors from underside of front seat (1).   | i The number of electrical connectors is dependent on the vehicle equipment.                                                                                                                                               |                      |
| 14   | Cover center console, steering wheel, door entry sill and door sill. |                                                                                                                                                                                                                            |                      |
| ⊯ WS | 000 588 08 98 00 Cover                                               |                                                                                                                                                                                                                            | WS98.00-P-0014B      |
| 15   | Remove front seat (1) from vehicle.                                  | Carefully remove front seat (1) from vehicle. Otherwise vehicle components may be damaged.  Helper required.                                                                                                               |                      |
| 16   | Put down front seat (1) and secure it against falling over.          |                                                                                                                                                                                                                            |                      |
| 17   | Install in the reverse order.                                        |                                                                                                                                                                                                                            |                      |